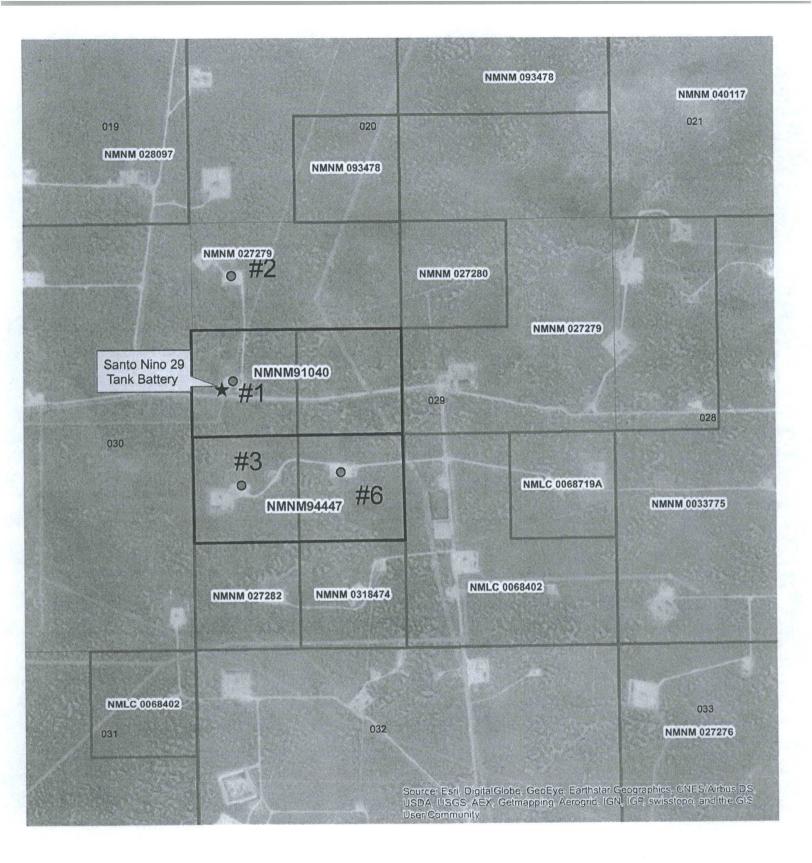

his commingle should allow for maximum ultimate economic recovery of the mineral resources. It is not in the best interest of the American public to plug these wells at this time due to presence of recoverable resources. The wells still produce a cumulative 21 bbl of oil a day and 86 mcf. The approval of this commingle will ensure that more of the recoverable resources will be produced with a minimal chance of lost royalties. The public's interest in all 4 leases has been found to be 12.5%.

#### **Economic Commingled Production**

| Oil BOPD | Gravities | Value/bbl | MCFPD | BTU    | Value/MCF |
|----------|-----------|-----------|-------|--------|-----------|
| 20.98    | 40.1      | 48.03     | 86    | 1296.0 | 2.49      |

Submitted by:Logan Craig Title: Engineer Date:7/13/2017









Run Time: 03:40 PM

Page 1 of 8

#### Run Date: 07/14/2017

01 02-25-1920;041STAT0437;30USC226 Case Type 311111: O&G LSE NONCOMP PUB LAND Commodity 459: OIL & GAS **Case Disposition: AUTHORIZED** 

**Total Acres** 1,751.530

Serial Number NMNM--- 027279

| Name & Address  |                            |
|-----------------|----------------------------|
| APACHE CORP     | 2000 POST OAK BLVD STE 100 |
| CHEVRON USA INC | 6301 DEAUVILLE             |
| CHISOS LTD      | 670 DONA ANA PD SW         |

#### Serial Number: NMNM-- - 027279

| Name & Address                    |                            |                          | Int Rel                 | % Interest  |
|-----------------------------------|----------------------------|--------------------------|-------------------------|-------