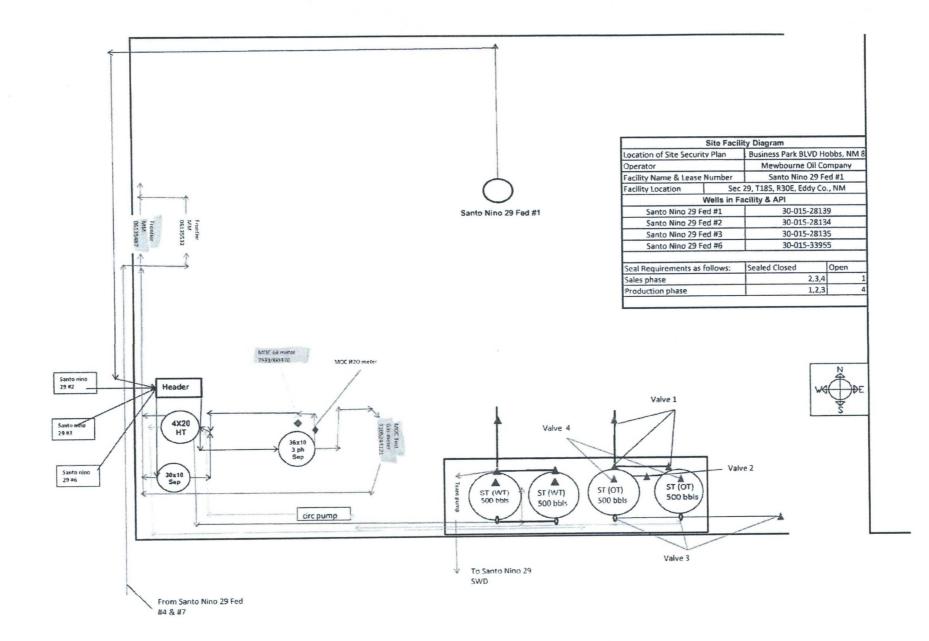

ime. This commingle should allow for maximum ultimate economic recovery of the mineral resources. It is not in the best interest of the American public to plug these wells at this time due to presence of recoverable resources. The wells still produce a cumulative 21 bbl of oil a day and 86 mcf. The approval of this commingle will ensure that more of the recoverable resources will be produced with a minimal chance of lost royalties. The public's interest in all 4 leases has been found to be 12.5%.

#### **Economic Commingled Production**

| Oil BOPD | Gravities | Value/bbl | MCFPD | BTU    | Value/MCF |
|----------|-----------|-----------|-------|--------|-----------|
| 20.98    | 40.1      | 48.03     | 86    | 1296.0 | 2.49      |

Submitted by:Logan Craig Title: Engineer Date:7/13/2017









Run Time: 03:40 PM

Page 1 of 8

#### Run Date: 07/14/2017

01 02-25-1920;041STAT0437;30USC226 Case Type 311111: O&G LSE NONCOMP PUB LAND Commodity 459: OIL & GAS **Case Disposition: AUTHORIZED** 

**Total Acres** 1,751.530

Serial Number NMNM--- 027279

| Name & Address  |                            |
|-----------------|----------------------------|
| APACHE CORP     | 2000 POST OAK BLVD STE 100 |
| CHEVRON USA INC | 6301 DEAUVILLE             |
| CHISOS LTD      | 670 DONA ANA PD SW         |

#### Serial Number: NMNM-- - 027279

| Name & Address                    |                            |                          | Int Rel                 | % Interest  |
|-----------------------------------|----------------------------|--------------------------|-------------------------|-