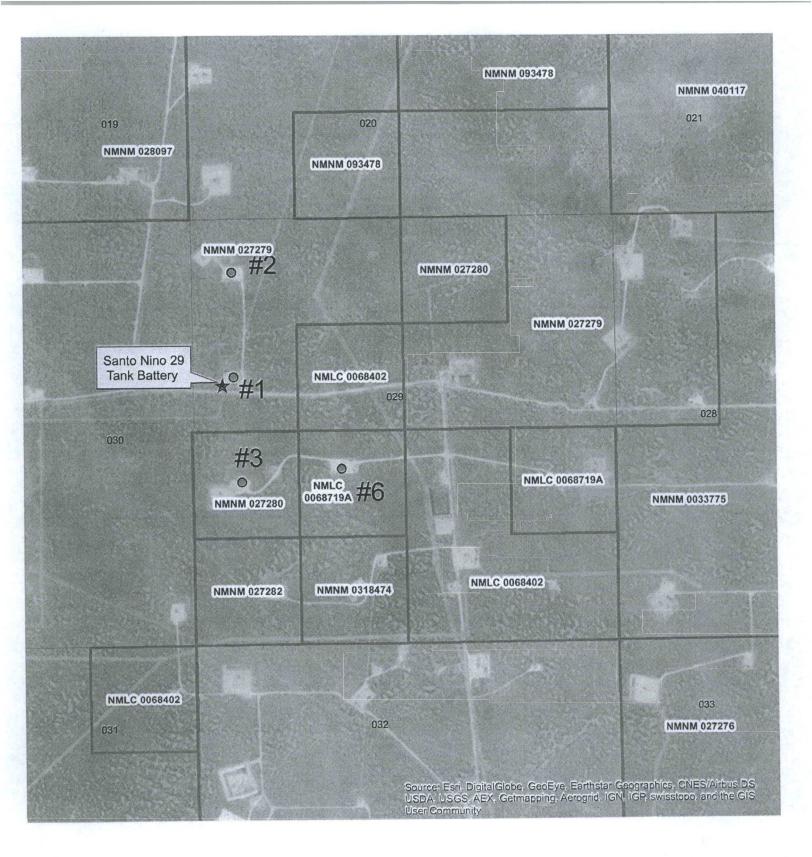

This commingle should allow for maximum ultimate economic recovery of the mineral resources. It is not in the best interest of the American public to plug these wells at this time due to presence of recoverable resources. The wells still produce a cumulative 21 bbl of oil a day and 86 mcf. The approval of this commingle will ensure that more of the recoverable resources will be produced with a minimal chance of lost royalties. The public's interest in all 4 leases has been found to be 12.5%.

#### **Economic Commingled Production**

| Oil BOPD | Gravities | Value/bbl | MCFPD | BTU    | Value/MCF |
|----------|-----------|-----------|-------|--------|-----------|
| 20.98    | 40.1      | 48.03     | 86    | 1296.0 | 2.49      |

Submitted by:Logan Craig Title: Engineer Date:7/13/2017









Run Time: 03:40 PM

Page 1 of 8

#### Run Date: 07/14/2017

01 02-25-1920;041STAT0437;30USC226 Case Type 311111: O&G LSE NONCOMP PUB LAND Commodity 459: OIL & GAS **Case Disposition: AUTHORIZED** 

**Total Acres** 1,751.530

Serial Number NMNM--- 027279

| Name & Address  |                            |
|-----------------|----------------------------|
| APACHE CORP     | 2000 POST OAK BLVD STE 100 |
| CHEVRON USA INC | 6301 DEAUVILLE             |
| CHISOS LTD      | 670 DONA ANA PD SW         |

#### Serial Number: NMNM-- - 027279

| Name & Address                    |                            |                          | Int Rel                 | % Interest  |
|-----------------------------------|----------------------------|--------------------------|-------------------------|-----