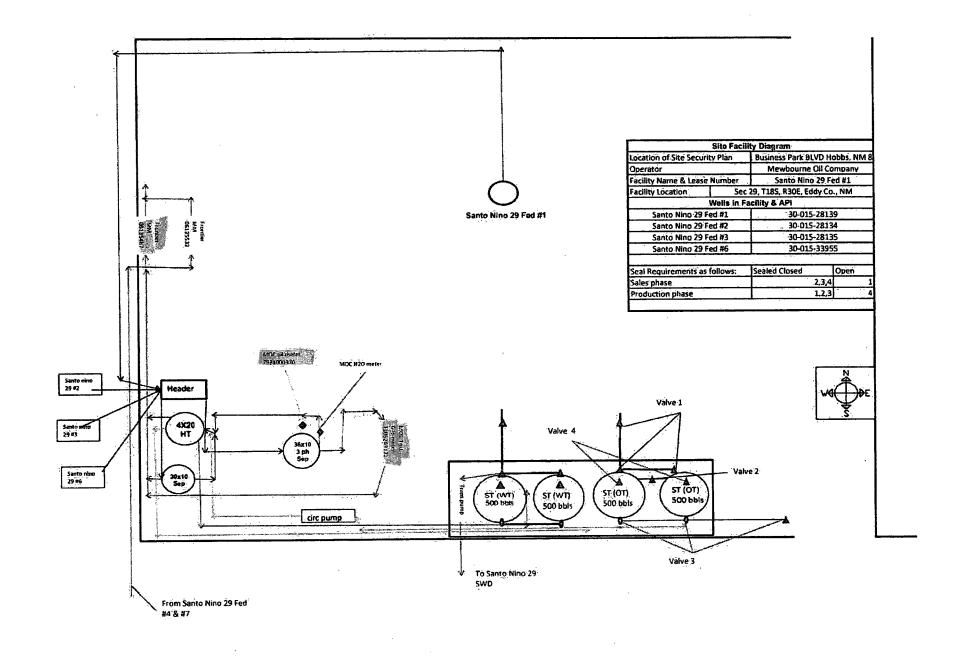

#### **Process and Flow Descriptions:**

The flow of the produced fluids is shown in detail in the attached facility diagram. The commingling of production is in the interest of conservation and waste and will result in the most economic means of producing the reserves. This commingle will not result in a reduced royalty or an improper measurement of production. The proposed commingle will minimize the footprint & overall operating expenses. The fluid from each well will be separated at a common header. From the header, one well will be sent to a test separator where oil, gas, and water will be metered & sent to a common heater treater. The fluid will be commingled within the heater treater & stored in a common tank on location for sales. The water will be separated at the heater treater and stored in a 500 bbl produced water tank. The gas will be sold at Frontier meter #06135487 on location. Oil is sold on location using the tank gauge method.