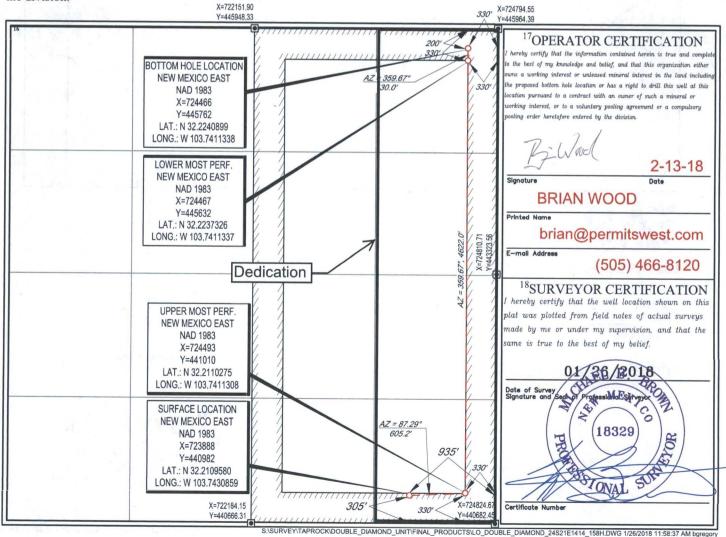

OIL CONSERVATION DIVISION 1220 South St. Francis Dr. Santa Fe, NM 87505

AMENDED REPORT

WELL LOCATION AND ACREAGE DEDICATION PLAT

| 30-015- 444918                               | <sup>2</sup> Pool Code<br>13367 Cotton Draw; 3rd Bone Spring Carbonate (Oil) |                                             |                                  |  |  |
|----------------------------------------------|------------------------------------------------------------------------------|---------------------------------------------|----------------------------------|--|--|
| <sup>4</sup> Property Code<br><b>32</b> 1444 | DOUBLE DI                                                                    | <sup>5</sup> Property Name AMOND FED COM    | <sup>6</sup> Well Number<br>158H |  |  |
| <sup>7</sup> OGRID №. 372043                 | TAP ROCK                                                                     | <sup>8</sup> Operator Name  OPERATING, LLC. | <sup>9</sup> Elevation<br>3586'  |  |  |

<sup>10</sup>Surface Location

| UL or lot no. | Section                                                                                                                                                                                                                                                                                                                                                                                                                                                                                                                                                                                                                                                                                                                                                                                                                                                                                                                                                                                                                                                                                                                                                                                                                                                                                                                                                                                                                                                                                                                                                                                                                                                                                                                                                                                                                                                                                                                                                                                                                                                                                                                        | Township | Range | Lot Idn | Feet from the                                                                                                                                                                                                                                                                                                                                                                                                                                                                                                                                                                                                                                                                                                                                                                                                                                                                                                                                                                                                                                                                                                                                                                                                                                                                                                                                                                                                                                                                                                                                                                                                                                                                                                                                                                                                                                                                                                                                                                                                                                                                                                                  | North/South line | Feet from the | East/West line | County  |
|---------------|--------------------------------------------------------------------------------------------------------------------------------------------------------------------------------------------------------------------------------------------------------------------------------------------------------------------------------------------------------------------------------------------------------------------------------------------------------------------------------------------------------------------------------------------------------------------------------------------------------------------------------------------------------------------------------------------------------------------------------------------------------------------------------------------------------------------------------------------------------------------------------------------------------------------------------------------------------------------------------------------------------------------------------------------------------------------------------------------------------------------------------------------------------------------------------------------------------------------------------------------------------------------------------------------------------------------------------------------------------------------------------------------------------------------------------------------------------------------------------------------------------------------------------------------------------------------------------------------------------------------------------------------------------------------------------------------------------------------------------------------------------------------------------------------------------------------------------------------------------------------------------------------------------------------------------------------------------------------------------------------------------------------------------------------------------------------------------------------------------------------------------|----------|-------|---------|--------------------------------------------------------------------------------------------------------------------------------------------------------------------------------------------------------------------------------------------------------------------------------------------------------------------------------------------------------------------------------------------------------------------------------------------------------------------------------------------------------------------------------------------------------------------------------------------------------------------------------------------------------------------------------------------------------------------------------------------------------------------------------------------------------------------------------------------------------------------------------------------------------------------------------------------------------------------------------------------------------------------------------------------------------------------------------------------------------------------------------------------------------------------------------------------------------------------------------------------------------------------------------------------------------------------------------------------------------------------------------------------------------------------------------------------------------------------------------------------------------------------------------------------------------------------------------------------------------------------------------------------------------------------------------------------------------------------------------------------------------------------------------------------------------------------------------------------------------------------------------------------------------------------------------------------------------------------------------------------------------------------------------------------------------------------------------------------------------------------------------|------------------|---------------|----------------|---------|
| P             | 14                                                                                                                                                                                                                                                                                                                                                                                                                                                                                                                                                                                                                                                                                                                                                                                                                                                                                                                                                                                                                                                                                                                                                                                                                                                                                                                                                                                                                                                                                                                                                                                                                                                                                                                                                                                                                                                                                                                                                                                                                                                                                                                             | 24-S     | 31-E  | -       | 305'                                                                                                                                                                                                                                                                                                                                                                                                                                                                                                                                                                                                                                                                                                                                                                                                                                                                                                                                                                                                                                                                                                                                                                                                                                                                                                                                                                                                                                                                                                                                                                                                                                                                                                                                                                                                                                                                                                                                                                                                                                                                                                                           | SOUTH            | 935'          | EAST           | EDDY    |
|               | The same of the sa |          |       |         | and the same of th |                  |               |                | THE WAR |

<sup>11</sup>Bottom Hole Location If Different From Surface

| UL or lot no.     | Section 14               | Township 24-S | Range<br>31-E         | Lot Idn               | Feet from the 200' | North/South line NORTH | Feet from the 330' | East/West line EAST | EDDY |
|-------------------|--------------------------|---------------|-----------------------|-----------------------|--------------------|------------------------|--------------------|---------------------|------|
| 12Dedicated Acres | <sup>13</sup> Joint or 1 | nfill 14Co    | onsolidation Cod<br>C | e <sup>15</sup> Order | No.                |                        |                    |                     |      |

No allowable will be assigned to this completion until all interests have been consolidated or a non-standard unit has been approved by the division.

RN 5-24-18