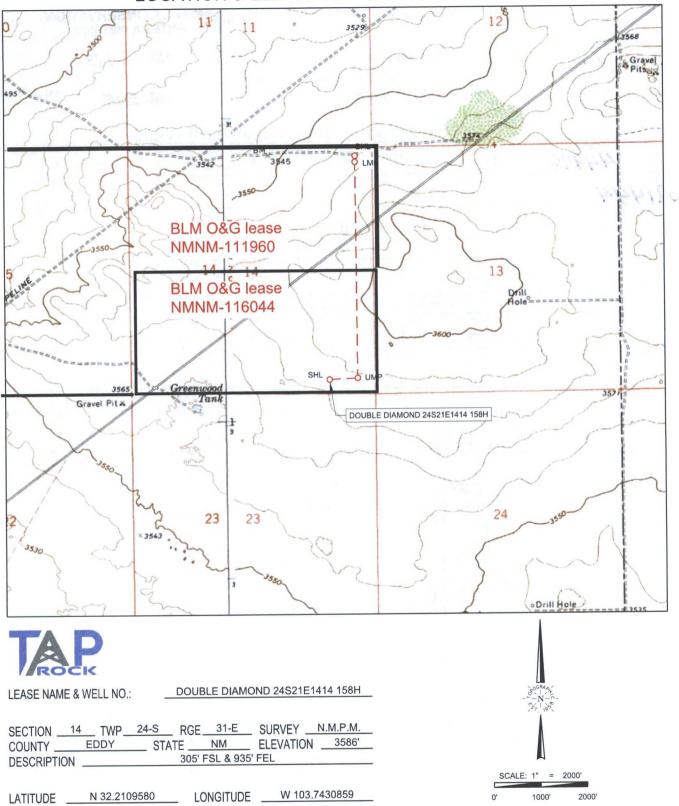

## **LOCATION & ELEVATION VERIFICATION MAP**

THIS EASEMENT/SERVITUDE LOCATION SHOWN HEREON HAS BEEN SURVEYED ON THE GROUND UNDER MY SUPERVISION AND PREPARED ACCORDING TO THE EVIDENCE FOUND AT THE TIME OF SURVEY, AND DATA PROVIDED BY TAP ROCK OPERATING, LLC. THIS CERTIFICATION IS MADE AND LIMITED TO THOSE PERSONS OR ENTITIES SHOWN ON THE FACE OF THIS PLAT AND IS NON-TRANSFERABLE. THIS SURVEY IS CERTIFIED FOR THIS TRANSACTION ONLY.

ALL BEARINGS, DISTANCES, AND COORDINATE VALUES CONTAINED HEREON ARE GRID BASED UPON THE NEW MEXICO COORDINATE SYSTEM OF 1983, EAST ZONE, U.S. SURVEY FEET.

1400 EVERMAN PARKWAY, Sie. 146 • FT. WORTH, TEXAS 76140
TELEPHONE: (817) 744-7512 • FAX (817) 744-7554
2903 NORTH BIG SPRING • MIDLAND, TEXAS 79705
TELEPHONE: (432) 682-1653 OR (800) 767-1653 • FAX (432) 682-1743
WWW.TOPOGRAPHIC.COM