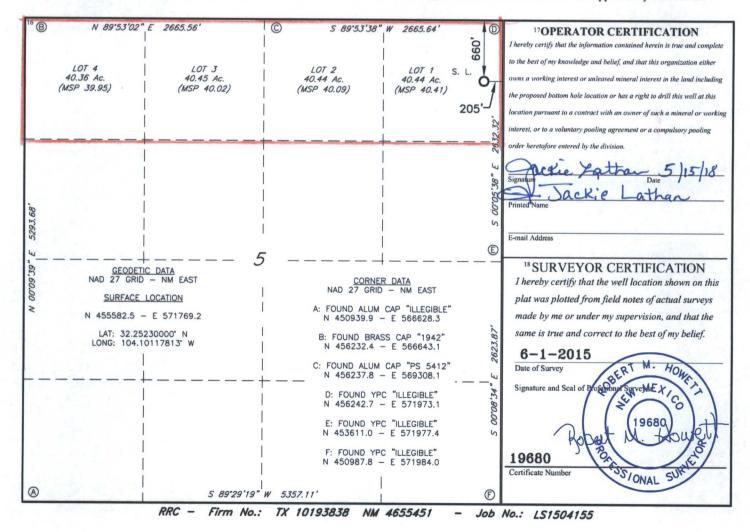

| istrict I<br>istrict I<br>istrict II<br>I S. First St., Artesia, N<br>hone: (575) 748-1283 Faistrict III<br>1000 Rio Brazos Road, A<br>hone: (505) 334-6178 F1<br>istrict IV<br>iz0 S. St. Francis Dr., Si<br>hone: (505) 476-3460 Fa | 9720<br>10<br>5170<br>7505 | Energ           | State of New MexicoRECEIVEDForm C-Energy, Minerals & Natural Resources DepartmentRevised August 1, 20OIL CONSERVATION DIVISIONSubmit one copy to appropri1220 South St. Francis Dr.MAY 21 2018Santa Fe, NM 87505DISTRICT II-ARTESIA O.O. |           |                          |                        |                   |                                                    |                |  |
|---------------------------------------------------------------------------------------------------------------------------------------------------------------------------------------------------------------------------------------|----------------------------|-----------------|------------------------------------------------------------------------------------------------------------------------------------------------------------------------------------------------------------------------------------------|-----------|--------------------------|------------------------|-------------------|----------------------------------------------------|----------------|--|
|                                                                                                                                                                                                                                       | 1 API Numbe                |                 | VELL L                                                                                                                                                                                                                                   |           |                          | REAGE DEDIC            | CATION PLA        | T                                                  |                |  |
| 30-01                                                                                                                                                                                                                                 |                            | 13              | 15011 Culebra Bluff; Bone Spring South                                                                                                                                                                                                   |           |                          |                        |                   |                                                    |                |  |
| 4Property Co<br>3148                                                                                                                                                                                                                  |                            |                 | <sup>5</sup> Property Name<br><b>ZEPPELIN 5 B2AD FEE</b><br>1H                                                                                                                                                                           |           |                          |                        |                   |                                                    |                |  |
| 70GRID                                                                                                                                                                                                                                |                            |                 | <sup>8 Operator Name</sup><br>MEWBOURNE OIL COMPANY                                                                                                                                                                                      |           |                          |                        |                   | <sup>9</sup> Elevation<br><b>3059</b> <sup>2</sup> |                |  |
|                                                                                                                                                                                                                                       | 1                          |                 |                                                                                                                                                                                                                                          |           | <sup>10</sup> Surface    | Location               |                   |                                                    | The second     |  |
| UL or lot no.<br>1                                                                                                                                                                                                                    | Section<br>5               | Township<br>24S | Range <b>28E</b>                                                                                                                                                                                                                         | Lot Idn   | Feet from the <b>660</b> | North/South line NORTH | Feet From the 205 | East/West line                                     | County<br>EDDY |  |
|                                                                                                                                                                                                                                       | 1                          |                 | 11 ]                                                                                                                                                                                                                                     | Bottom H  | lole Location            | If Different Fr        | om Surface        |                                                    |                |  |
| UL or lot no.                                                                                                                                                                                                                         | Section 5                  | Township<br>245 | Range<br>28E                                                                                                                                                                                                                             | Lot Idn   | Feet from the            | North/South line       | Feet from the 33  | East/West line                                     | County         |  |
| 12 Dedicated Acre<br>60,22                                                                                                                                                                                                            | s <sup>13</sup> Joint      | or Infill 14    | Consolidation                                                                                                                                                                                                                            | Code 15 ( | Order No.                |                        |                   |                                                    |                |  |