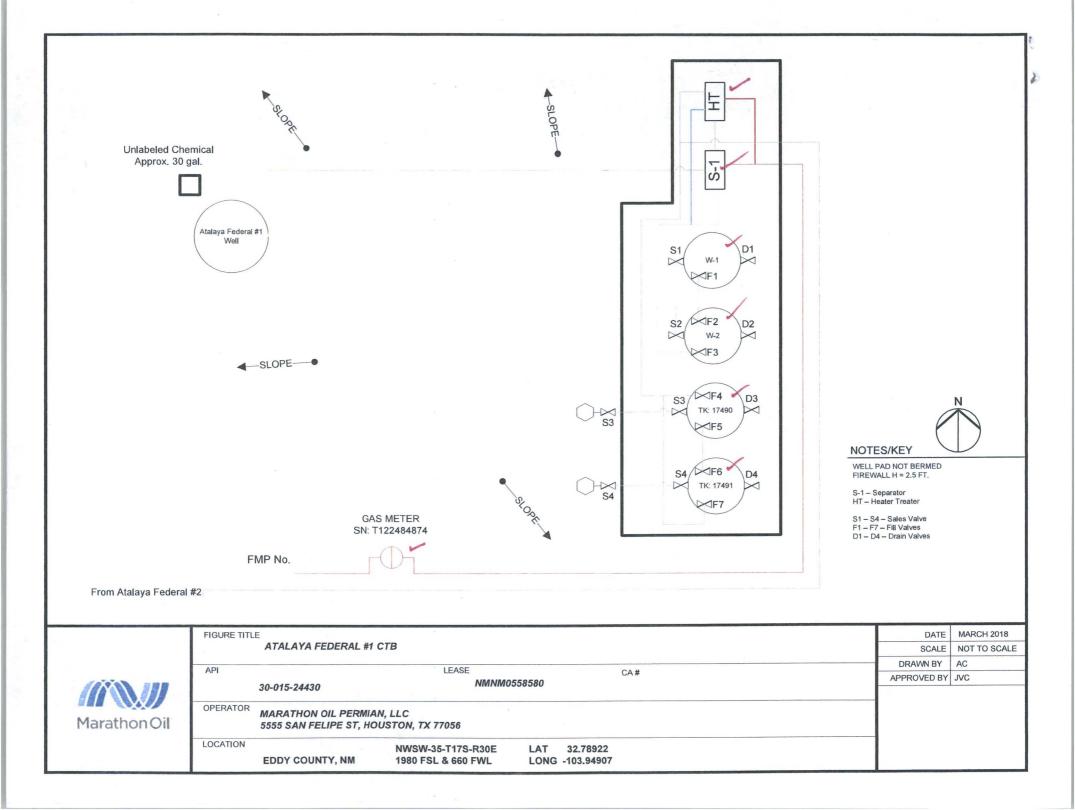

## Valve Positioning in the Production Phase

| Production into 17490   |
|-------------------------|
| S3-S4 are sealed closed |
| D3-D4 are sealed closed |
| F5, F6 are open         |
| F4 is open              |
| F7 is sealed closed     |

Production into 17491 S3-S4 are sealed closed D3-D4 are sealed closed F5, F6 are open F7 is open F4 is sealed closed

## Valve Positioning in the Sales Phase

| Sales from 17490         |
|--------------------------|
| F4 is sealed closed      |
| D3-D4 are sealed closed  |
| F5, F6 are sealed closed |
| S3 is open               |
| S4 sealed closed         |
| F7 is open               |

Sales from 17491 F7 is sealed closed D4 is sealed closed F5, F6 are sealed closed S4 is Open S3 is sealed closed F4 is open

## Valve Positioning in the Drain Phase

Draining from SN: 17490 D3 Open S3-S4 are sealed closed F4-F7 are sealed closed. D4 is sealed closed Draining from SN: 17491 D4 Open S3-S4 are sealed closed F-4-F7 are sealed closed. D3 is sealed closed

|              |                                                                                               |             | the second s |
|--------------|-----------------------------------------------------------------------------------------------|-------------|----------------------------------------------------------------------------------------------------------------|
|              | FIGURE TITLE                                                                                  | DATE        | MARCH 2018                                                                                                     |
|              | ATALAYA FEDERAL #1 CTB                                                                        | SCALE       | NOT TO SCALE                                                                                                   |
|              | API LEASE CA#                                                                                 | DRAWN BY    | AC                                                                                                             |
|              |                                                                                               | APPROVED BY | JVC                                                                                                            |
|              | 30-015-24430                                                                                  |             |                                                                                                                |
| Marathon Oil | OPERATOR<br>MARATHON OIL PERMIAN, LLC<br>5555 SAN FELIPE ST, HOUSTON, TX 77056                |             |                                                                                                                |
|              | LOCATION NWSW-35-T17S-R30E LAT 32.78922<br>EDDY COUNTY, NM 1980 FSL & 660 FWL LONG -103.94907 |             |                                                                                                                |