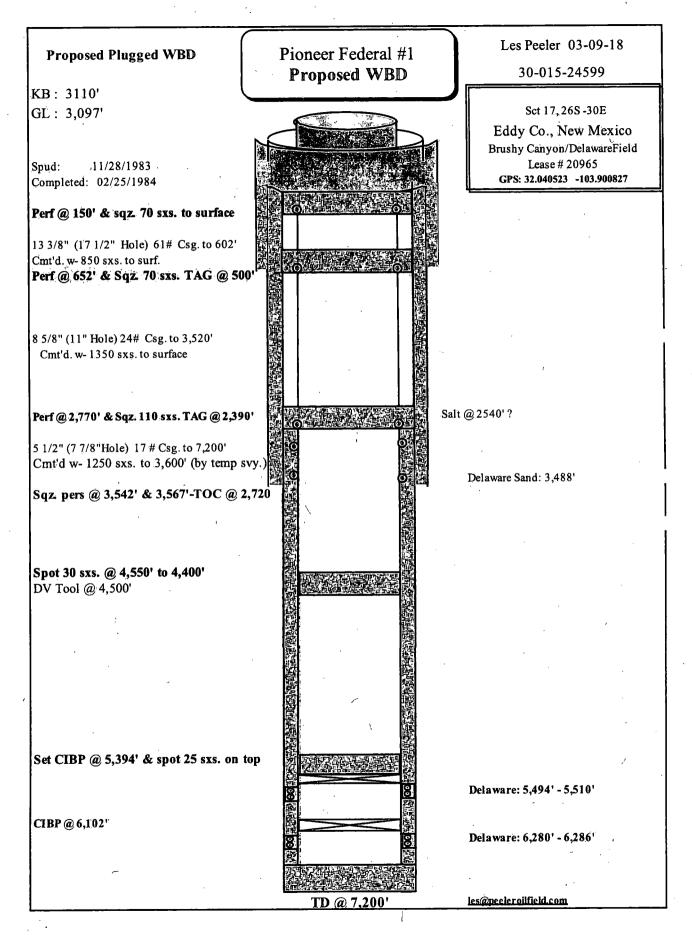

### Spud Date: 11/28/1983 TD Date: 02/25/1984

**Producing Formations:** Delaware: 5,494' - 5,510'

 KB Elev:
 3110'

 GL Elev:
 3097'

 TD:
 7,200'

 PBTD:
 6,102' (CIBP)

 Marker Joint:
 N/A

#### **CASING SUMMARY:**

| Size    | Depth<br>(ft) | Weight<br>(#/ft) | Grade<br>psi | Connection<br>Type | Capacity<br>(bbls/ft) | ID<br>(in) | Drift<br>(in) | Burst<br>(psi) | Collapse<br>(psi) | Tension<br>(lbs) |
|---------|---------------|------------------|--------------|--------------------|-----------------------|------------|---------------|----------------|-------------------|------------------|
| 13 3/8" | 602'          | 61 #             | n/a          | n/a                | .1521                 | n/a        | n/a           | n/a            | n/a               | n/a              |
| 8 5/8"  | 3,520'        | 24 #             | n/a          | n/a                | .0637                 | n/a        | n/a           | n/a            | n/a               | n/a              |
| 5 ½"    | 7,200'        | 17 #             | n/a          | n/a                | .0238                 | n/a        | n/a           | n/a            | n/a               | n/a              |

Safety Factor = 80% of new applied to burst, collapse and tension parameters in table.

Surface: 13 3/8": 0'- 602'- TOC @ surface w-850 sxs.

Production: 8 5/8" 0'- 3,520' - TOC @ surface w-1350 sxs.

Production 5 1/2": 0'- 7,200' - TOC @ 2,720' w- 1250 sxs, & sqz. Perfs.

### **PROCEDURE:**

- 1) Test safety anchors and replace as necessary.
- 2) MIRU Service Unit. Deliver, unload and tally 5,500' 2-3/8" 4.7# J-55 EUE work string.
- 3) Press. test tbg.
- 4) NDWH NUBOP -
- 5) POOH w- rods & tbg. & Lay Dn.
- 6) MI RU wireline unit. Run 5 1/2" GR/JB to 5,394'
- 7) RIH w- 5 1/2" tbg. conveyed CIBP & set @ 5,394' PU 1 jt. Circulate 128 bbls. heavy mud. Spot 25 sxs. Class "C" cmt. From 5,394' 5,200' & flush with heavy mud. TOOH w- tbg.
- 8) POOH & LD Tbg. & Stand Back 4,550'.