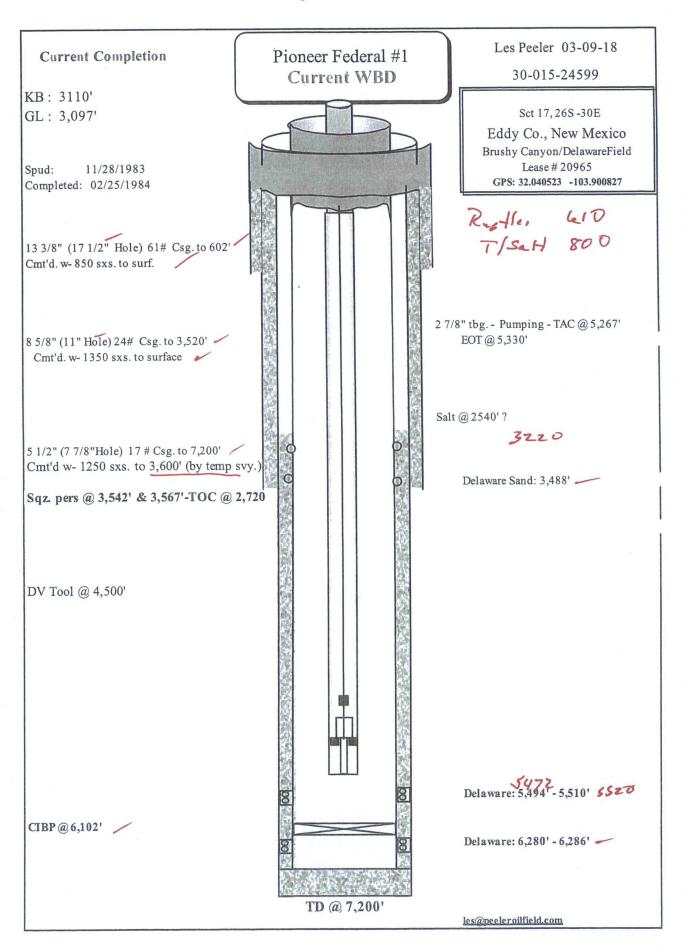

### Spud Date: 11/28/1983 TD Date: 02/25/1984

**Producing Formations:** Delaware: 5,494' - 5,510'

 KB Elev:
 3110'

 GL Elev:
 3097'

 TD:
 7,200'

 PBTD:
 6,102' (CIBP)

 Marker Joint:
 N/A

#### **CASING SUMMARY:**

| Size    | Depth<br>(ft) | Weight<br>(#/ft) | Grade<br>psi | Connection<br>Type | Capacity<br>(bbls/ft) | ID<br>(in) | Drift<br>(in) | Burst<br>(psi) | Collapse<br>(psi) | Tension<br>(lbs) |
|---------|---------------|------------------|--------------|--------------------|-----------------------|------------|---------------|----------------|-------------------|------------------|
| 13 3/8" | 602'          | 61 #             | n/a          | n/a                | .1521                 | n/a        | n/a           | n/a            | n/a               | n/a              |
| 8 5/8"  | 3,520'        | 24 #             | n/a          | n/a                | .0637                 | n/a        | n/a           | n/a            | n/a               | n/a              |
| 5 ½"    | 7,200'        | 17 #             | n/a          | n/a                | .0238                 | n/a        | n/a           | n/a            | n/a               | n/a              |

Safety Factor = 80% of new applied to burst, collapse and tension parameters in table.

Surface: 13 3/8": 0'- 602'- TOC @ surface w-850 sxs.

Production: 8 5/8" 0'- 3,520' - TOC @ surface w-1350 sxs.

Production 5 1/2": 0'- 7,200' - TOC @ 2,720' w- 1250 sxs, & sqz. Perfs.