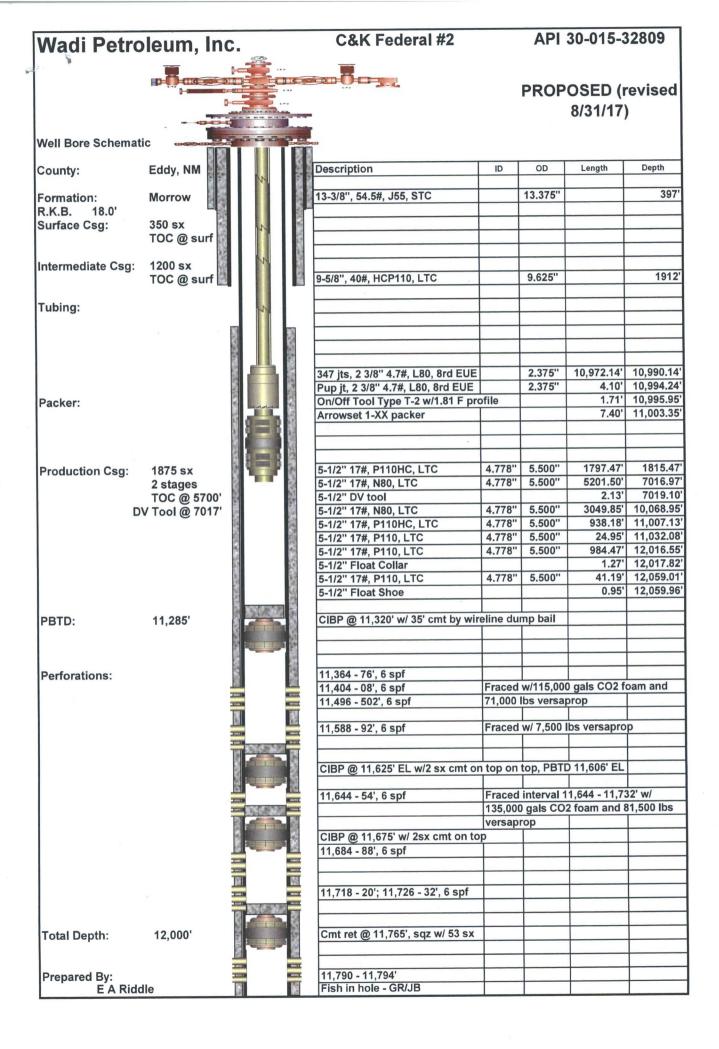

WADI PETROLEUM, INC. C&K Federal 8-2 (API# 30-015-32809) Eddy County, New Mexico revised August 31, 2017

## **WORKOVER PROGNOSIS**

**CURRENT STATUS AS OF:** 

3/11/05

**ELEVATION:** 

18.0' RKB

**WELLHEAD:** 

7 1/16" 5M flanged

SURFACE CASING:

13 3/8" 54.5 #/ft J55 set @ 397'

**INTERMEDIATE CASING:** 

9 5/8" 40 #/ft HCP110 @ 1912'

PRODUCTION CASING:

5 1/2" 17 #/ft LTC N80 & P110 set @ 12,060'

DV tool @ 7017'

**TUBING:** 

2 3/8" 4.7 #/ft L80 8rd EUE, (357 jts) 2 3/8" 4.7 #/ft L80 8rd EUE pup jt (4') On/Off tool Type T-2 w/1.81 F profile @

11,310'

PACKER:

Arrowset 1-X @ 11,318'

PBTD:

11,606' CIBP w/2 sx cmt on top

PERFORATIONS:

11364 - 76; 11404 - 08'; 11496 - 11502' EL

11,588 - 92'

11,644 – 54' EL (below CIBP @ 11,606') 11,684 – 11,688' EL (below CIBP @ 11,675')

11,718 – 20; 11,726 – 32' EL (below CIBP @ 11,675')

11,790 – 11,794' EL (sqzd, cmt ret @ 11,765')

FISH IN HOLE:

Wireline GR/JB below cmt ret @ 11,765

- 1. MIRU workover rig and catch tank.
- 2. ND tree, NU BOP.
- 3. Release packer, POOH, tally and stand back tbg. Send packer in for redress.
- 4. MIRU cased hole wireline unit. RIH w/ gauge ring-junk basket to 11,350'. RIH w/ CIBP & set @ approx. 11,320'. Dump bail 35' of cmt on top. New PBTD = 11,285'
- 5. MU packer on tbg, RIH to approx. 11,250'. Displace hole w/packer fluid by rev circ.
- 6. Close BOP on tbg and perform MIT on production casing. Perform bradenhead test by opening valves and checking for flow. Give BLM 24 hour notice prior to MIT test.
- 7. Set packer. ND BOP, NU tree. RDMO all equipment. File subsequent report to BLM.