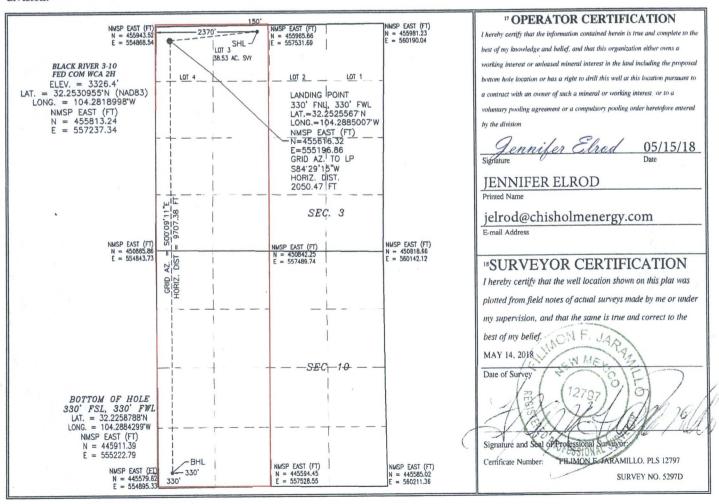

## WELL LOCATION AND ACREAGE DEDICATION PLAT

| ¹ API Numbe                |     | <sup>2</sup> Pool Code |                          |                        |  |
|----------------------------|-----|------------------------|--------------------------|------------------------|--|
| 30.015-44                  | 969 | 98220                  | PURPLE SAGE; WOLFCAMP    |                        |  |
| <sup>4</sup> Property Code |     | 5 Pr                   | <sup>6</sup> Well Number |                        |  |
| 321439                     |     | BLACK RIV              | 2H                       |                        |  |
| OGRID No.                  |     | 8 O                    | perator Name             | <sup>9</sup> Elevation |  |
| 372137                     |     | CHISHOLM ENE           | RGY OPERATING, LLC       | 3326.4                 |  |

Surface Location

|   | UL or lot no.                                    | Section 3 | Township 24 S | 26 E  | Lot Idn | 150           | NORTH            | 2370          | WEST           | EDDY   |  |  |
|---|--------------------------------------------------|-----------|---------------|-------|---------|---------------|------------------|---------------|----------------|--------|--|--|
| 1 | " Bottom Hole Location If Different From Surface |           |               |       |         |               |                  |               |                |        |  |  |
|   | UL or lot no.                                    | Section   | Township      | Range | Lot Idn | Feet from the | North/South line | Feet from the | East/West line | County |  |  |
|   | M                                                | 10        | 24 S          | 26 E  | /       | 330           | SOUTH            | 330           | WEST           | EDDY   |  |  |

| UL or lot no.     | Section 10  | Township 24 S | Range<br>26 E | Lot Idn | Feet from the 330 | North/South line SOUTH | Feet from the 330 | East/West line WEST | County<br>EDDY |
|-------------------|-------------|---------------|---------------|---------|-------------------|------------------------|-------------------|---------------------|----------------|
| 12 Dedicated Acre | es 13 Joint | or Infill 14  | Consolidation | Code    |                   |                        | 15 Order No.      |                     |                |
| 638.16            |             |               |               |         |                   |                        |                   |                     |                |

## SECTION 3, TOWNSHIP 24 SOUTH, RANGE 26 EAST, N.M.P.M. EDDY COUNTY, STATE OF NEW MEXICO SITE MAP

NOTE: LATITUDE AND LONGITUDE COORDINATES ARE SHOWN USING THE NORTH AMERICAN DATUM OF 1983 (NADB3). LISTED NEW MEXICO STATE PLANE EAST COORDINATES ARE GRID (NADB3), BASIS OF BEARING AND DISTANCES USED ARE NEW MEXICO STATE PLANE EAST COORDINATES MODIFIED TO THE SURFACE. ELEVATION VALUES ARE NAVY BR

CHISHOLM ENERGY OPERATING, LLC
BLACK RIVER 3-10 FED COM WCA 2H

LOCATED 150 FT. FROM THE NORTH LINE AND 2370 FT. FROM THE WEST LINE OF SECTION 3, TOWNSHIP 24 SOUTH, RANGE 26 EAST, N.M.P.M. EDDY COUNTY, STATE OF NEW MEXICO

MAY 14, 2018

SURVEY NO. 5297D

MADRON SURVEYING, INC. 301 SOUTH CANAL CARLSBAD, NEW MEXICO