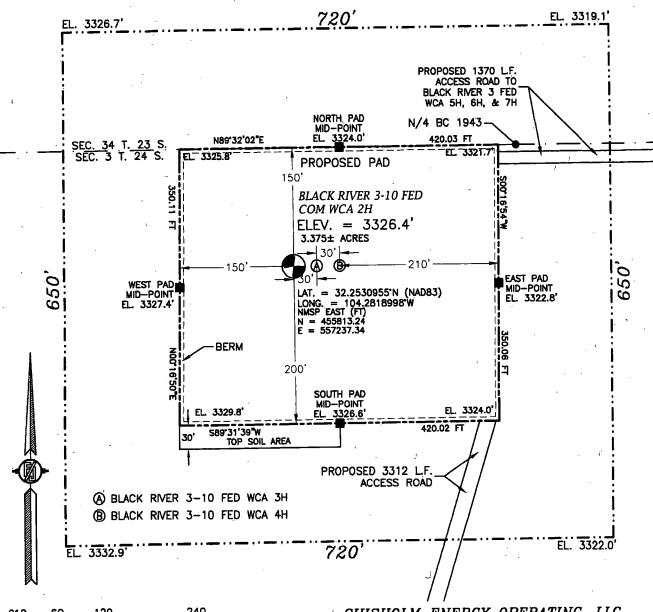

012 60 120 240

SCALE 1" = 120'

DIRECTIONS TO LOCATION

DIRECTIONS TO LOCATION
FROM U.S. HWY. 62-180 AND CR. 408 (DARK CANYON RD.) GO
SOUTH ON HWY. 62-180 3.5 MILES, TURN LEFT ON CALICHE ROAD
AND GO SOUTHEAST 0.9 MILE, TURN LEFT AND GO NORTHEAST 0.3
MILE, BEND LEFT AND GO NORTH 0.51 MILE TO EXISTING PAD FOR
BLACK RIVER 3 FEDERAL 1 AND FROM NORTHEAST PAD CORNER
FOLLOW PROPOSED ROAD FLAGS NORTH-NORTHEAST 3312' TO THE
SOUTHEAST PAD CORNER FOR THIS LOCATION.

CHISHOLM ENERGY OPERATING, LLC
BLACK RIVER 3-10 FED COM WCA 2H

LOCATED 150 FT. FROM THE NORTH LINE AND 2370 FT. FROM THE WEST LINE OF SECTION 3, TOWNSHIP 24 SOUTH, RANGE 26 EAST, N.M.P.M. EDDY COUNTY, STATE OF NEW MEXICO