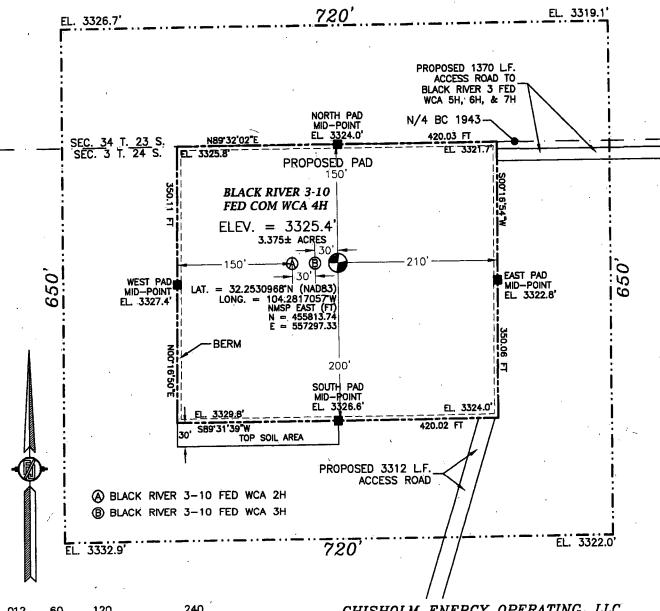

012 60 120 240 SCALE 1" = 120'

DIRECTIONS TO LOCATION
FROM U.S. HWY. 62-180 AND CR. 408 (DARK CANYON RD.) GO
SOUTH ON HWY. 62-180 3.5 MILES, TURN LEFT ON CALICHE ROAD
AND GO SOUTHEAST 0.9 MILE, TURN LEFT AND GO NORTHEAST 0.3
MILE, BEND LEFT AND GO NORTH 0.51 MILE TO EXISTING PAD FOR
BLACK RIVER 3 FEDERAL 1 AND FROM NORTHEAST PAD CORNER
FOLLOW PROPOSED ROAD FLAGS NORTH-NORTHEAST 3312. TO THE
SOUTHEAST PAD CORNER FOR THIS LOCATION.

CHISHOLM ENERGY OPERATING, LLC
BLACK RIVER 3-10 FED COM WCA 4H

LOCATED 150 FT. FROM THE NORTH LINE AND 2430 FT. FROM THE WEST LINE OF SECTION 3, TOWNSHIP 24 SOUTH, RANGE 26 EAST, N.M.P.M. EDDY COUNTY, STATE OF NEW MEXICO