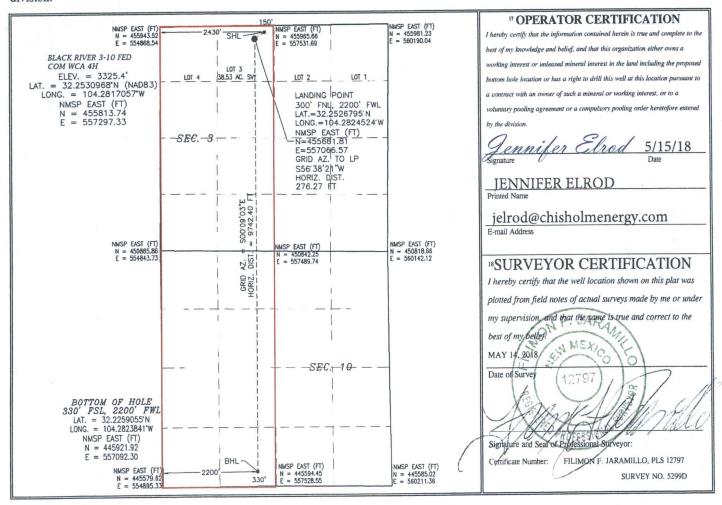

AMENDED REPORT

WELL LOCATION AND ACREAGE DEDICATION PLAT

| WELE ECCHION AND MORE TO DESIGNATION TO THE |                              |                            |                        |                          |  |  |  |
|---------------------------------------------|------------------------------|----------------------------|------------------------|--------------------------|--|--|--|
| <sup>1</sup> API Number                     |                              | <sup>2</sup> Pool Code     | <sup>3</sup> Pool Name |                          |  |  |  |
| 30.015-44971                                |                              | 98220                      | PURPLE SAGE; WOLFCAMP  |                          |  |  |  |
| <sup>4</sup> Property Code                  |                              | <sup>5</sup> Property Name |                        | <sup>6</sup> Well Number |  |  |  |
| 321439                                      | BLACK RIVER 3-10 FED COM WCA |                            |                        | 4H                       |  |  |  |
| OGRID No.                                   |                              | 8 Operator Name            |                        | <sup>9</sup> Elevation   |  |  |  |
| 372137                                      |                              | CHISHOLM ENE               | RGY OPERATING, LLC     | 3325.4                   |  |  |  |

Surface Location North/South line Feet from the East/West line County Feet from the Lot Idn UL or lot no. Section Township Range 2430 WEST **EDDY** NORTH 26 E 150 3 3 24 S " Bottom Hole Location If Different From Surface Lot Idn Feet from the North/South line Feet from the East/West line County UL or lot no. Section Township Range 2200 WEST **EDDY** 330 SOUTH 26 E 10 24 S N 15 Order No. 12 Dedicated Acres 13 Joint or Infill 14 Consolidation Code 638.16

No allowable will be assigned to this completion until all interests have been consolidated or a non-standard unit has been approved by the division.

NOTE: LATITUDE AND LONGITUDE COORDINATES ARE SHOWN USING THE NORTH AMERICAN DATUM OF 1983 (NAD83). LISTED NEW MEXICO STATE PLANE EAST COORDINATES ARE GRID (NAD83). BASIS OF BEARING AND DISTANCES USED ARE NEW MEXICO STATE PLANE EAST COORDINATES MODIFIED TO THE SURFACE. ELEVATION VALUES ARE NAVD 88.

CHISHOLM ENERGY OPERATING, LLC
BLACK RIVER 3-10 FED COM WCA 4H

LOCATED 150 FT. FROM THE NORTH LINE AND 2430 FT. FROM THE WEST LINE OF SECTION 3, TOWNSHIP 24 SOUTH, RANGE 26 EAST, N.M.P.M. EDDY COUNTY, STATE OF NEW MEXICO

MAY 14, 2018

SURVEY NO. 5299D

MADRON SURVEYING, INC. 301 SOUTH CANAL CARLSBAD, NEW MEXICO