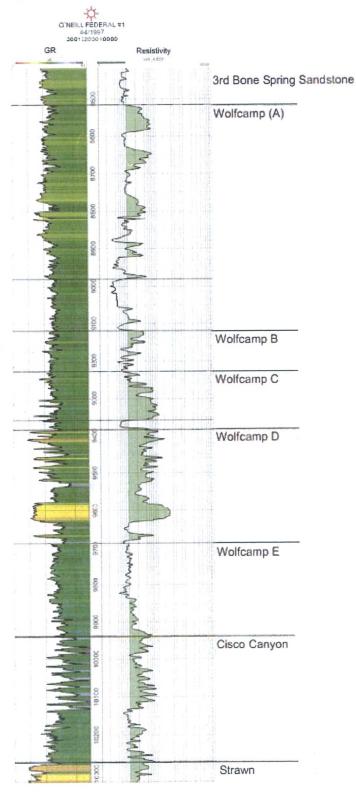

Production Operations – Carlsbad Region, Permian Basin
O'Neill Federal 1 - Wolfcamp Proposed Recompletion
Eddy County, NM

Appendix A: Log section from top of Wolfcamp to top of Strawn – O'Neill Federal 1