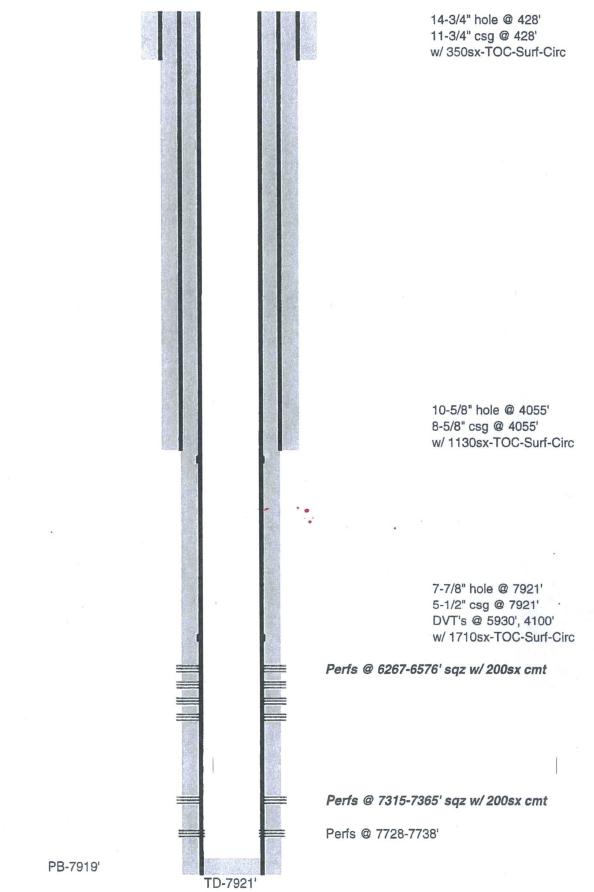

| Form 3160-5<br>June 2015) UNITED STATES<br>DEPARTMENT OF THE INTERIOR                                                                                                                                                                                                                                                                                                                                                                                                                                                                                                                                                                                                                                                                                                                                                                                                                                                                                                                                                                                                                                                                                                                                                                                                                                                                                                                                                                                                                                                                                                                                                                                                                                                                                                                                                                                                                                                                                                                                                                                                                                                                        |                                                                                                                                                                                                                                                              |                                                                                                                                                                                                           |                                                                                                      |                                                                                                    | FORM APPROVED<br>OMB NO. 1004-0137<br>Expires: January 31, 2018        |                                         |                          |  |
|----------------------------------------------------------------------------------------------------------------------------------------------------------------------------------------------------------------------------------------------------------------------------------------------------------------------------------------------------------------------------------------------------------------------------------------------------------------------------------------------------------------------------------------------------------------------------------------------------------------------------------------------------------------------------------------------------------------------------------------------------------------------------------------------------------------------------------------------------------------------------------------------------------------------------------------------------------------------------------------------------------------------------------------------------------------------------------------------------------------------------------------------------------------------------------------------------------------------------------------------------------------------------------------------------------------------------------------------------------------------------------------------------------------------------------------------------------------------------------------------------------------------------------------------------------------------------------------------------------------------------------------------------------------------------------------------------------------------------------------------------------------------------------------------------------------------------------------------------------------------------------------------------------------------------------------------------------------------------------------------------------------------------------------------------------------------------------------------------------------------------------------------|--------------------------------------------------------------------------------------------------------------------------------------------------------------------------------------------------------------------------------------------------------------|-----------------------------------------------------------------------------------------------------------------------------------------------------------------------------------------------------------|------------------------------------------------------------------------------------------------------|----------------------------------------------------------------------------------------------------|------------------------------------------------------------------------|-----------------------------------------|--------------------------|--|
| 1 7                                                                                                                                                                                                                                                                                                                                                                                                                                                                                                                                                                                                                                                                                                                                                                                                                                                                                                                                                                                                                                                                                                                                                                                                                                                                                                                                                                                                                                                                                                                                                                                                                                                                                                                                                                                                                                                                                                                                                                                                                                                                                                                                          | BUREAU OF LAND MANAGEMENT<br>SUNDRY NOTICES AND REPORTS ON WELLS<br>Do not use this form for proposals to drill or to re-enter an<br>abandoned well. Use form 3160-3 (APD) for such proposition                                                              |                                                                                                                                                                                                           |                                                                                                      |                                                                                                    |                                                                        | 5. Lease Serial No.                     |                          |  |
|                                                                                                                                                                                                                                                                                                                                                                                                                                                                                                                                                                                                                                                                                                                                                                                                                                                                                                                                                                                                                                                                                                                                                                                                                                                                                                                                                                                                                                                                                                                                                                                                                                                                                                                                                                                                                                                                                                                                                                                                                                                                                                                                              | anter an                                                                                                                                                                                                                                                     | iold b                                                                                                                                                                                                    | 6. If Indian, Allottee o                                                                             | r Tribe Name                                                                                       |                                                                        |                                         |                          |  |
|                                                                                                                                                                                                                                                                                                                                                                                                                                                                                                                                                                                                                                                                                                                                                                                                                                                                                                                                                                                                                                                                                                                                                                                                                                                                                                                                                                                                                                                                                                                                                                                                                                                                                                                                                                                                                                                                                                                                                                                                                                                                                                                                              |                                                                                                                                                                                                                                                              |                                                                                                                                                                                                           |                                                                                                      | OCDA                                                                                               | 1610                                                                   | 7. If Unit or CA/Agree                  | ement, Name and/or No.   |  |
|                                                                                                                                                                                                                                                                                                                                                                                                                                                                                                                                                                                                                                                                                                                                                                                                                                                                                                                                                                                                                                                                                                                                                                                                                                                                                                                                                                                                                                                                                                                                                                                                                                                                                                                                                                                                                                                                                                                                                                                                                                                                                                                                              | SUBMIT IN 1                                                                                                                                                                                                                                                  | RIPLICATE - Other inst                                                                                                                                                                                    | ructions on p                                                                                        | age 2 D A                                                                                          | resia                                                                  |                                         |                          |  |
| 1. Type of Well         ☑ Oil Well       □ Gas Well         □ Other                                                                                                                                                                                                                                                                                                                                                                                                                                                                                                                                                                                                                                                                                                                                                                                                                                                                                                                                                                                                                                                                                                                                                                                                                                                                                                                                                                                                                                                                                                                                                                                                                                                                                                                                                                                                                                                                                                                                                                                                                                                                          |                                                                                                                                                                                                                                                              |                                                                                                                                                                                                           |                                                                                                      |                                                                                                    |                                                                        | 8. Well Name and No.<br>MOBIL FEDERAL 9 |                          |  |
| 2. Name of Operator<br>OXY USA INCORPORATED Contact: DAVID STEWART<br>E-Mail: david_stewart@oxy.com                                                                                                                                                                                                                                                                                                                                                                                                                                                                                                                                                                                                                                                                                                                                                                                                                                                                                                                                                                                                                                                                                                                                                                                                                                                                                                                                                                                                                                                                                                                                                                                                                                                                                                                                                                                                                                                                                                                                                                                                                                          |                                                                                                                                                                                                                                                              |                                                                                                                                                                                                           |                                                                                                      |                                                                                                    | 9. API Well No.<br>30-015-37339-00-S1                                  |                                         |                          |  |
| 3a. Address<br>5 GREENWA<br>HOUSTON,                                                                                                                                                                                                                                                                                                                                                                                                                                                                                                                                                                                                                                                                                                                                                                                                                                                                                                                                                                                                                                                                                                                                                                                                                                                                                                                                                                                                                                                                                                                                                                                                                                                                                                                                                                                                                                                                                                                                                                                                                                                                                                         | (include area code)<br>5.5717                                                                                                                                                                                                                                |                                                                                                                                                                                                           |                                                                                                      |                                                                                                    |                                                                        |                                         |                          |  |
| 4. Location of We                                                                                                                                                                                                                                                                                                                                                                                                                                                                                                                                                                                                                                                                                                                                                                                                                                                                                                                                                                                                                                                                                                                                                                                                                                                                                                                                                                                                                                                                                                                                                                                                                                                                                                                                                                                                                                                                                                                                                                                                                                                                                                                            |                                                                                                                                                                                                                                                              | 11. County or Parish, State                                                                                                                                                                               |                                                                                                      |                                                                                                    |                                                                        |                                         |                          |  |
| Sec 29 T23S R31E SWNE 1980FNL 1650FEL                                                                                                                                                                                                                                                                                                                                                                                                                                                                                                                                                                                                                                                                                                                                                                                                                                                                                                                                                                                                                                                                                                                                                                                                                                                                                                                                                                                                                                                                                                                                                                                                                                                                                                                                                                                                                                                                                                                                                                                                                                                                                                        |                                                                                                                                                                                                                                                              |                                                                                                                                                                                                           |                                                                                                      |                                                                                                    | EDDY COUNTY, NM                                                        |                                         |                          |  |
| 12.                                                                                                                                                                                                                                                                                                                                                                                                                                                                                                                                                                                                                                                                                                                                                                                                                                                                                                                                                                                                                                                                                                                                                                                                                                                                                                                                                                                                                                                                                                                                                                                                                                                                                                                                                                                                                                                                                                                                                                                                                                                                                                                                          | CHECK THE AP                                                                                                                                                                                                                                                 | PROPRIATE BOX(ES)                                                                                                                                                                                         | TO INDICAT                                                                                           | TE NATURE OI                                                                                       | F NOTICE, I                                                            | REPORT, OR OTH                          | HER DATA                 |  |
| TYPE OF S                                                                                                                                                                                                                                                                                                                                                                                                                                                                                                                                                                                                                                                                                                                                                                                                                                                                                                                                                                                                                                                                                                                                                                                                                                                                                                                                                                                                                                                                                                                                                                                                                                                                                                                                                                                                                                                                                                                                                                                                                                                                                                                                    | TYPE OF SUBMISSION                                                                                                                                                                                                                                           |                                                                                                                                                                                                           |                                                                                                      |                                                                                                    | TYPE OF ACTION                                                         |                                         |                          |  |
| Notice of I                                                                                                                                                                                                                                                                                                                                                                                                                                                                                                                                                                                                                                                                                                                                                                                                                                                                                                                                                                                                                                                                                                                                                                                                                                                                                                                                                                                                                                                                                                                                                                                                                                                                                                                                                                                                                                                                                                                                                                                                                                                                                                                                  | Intent                                                                                                                                                                                                                                                       | □ Acidize                                                                                                                                                                                                 | Deep                                                                                                 | ben                                                                                                | Productio                                                              | on (Start/Resume)                       | □ Water Shut-Off         |  |
| Notice of I                                                                                                                                                                                                                                                                                                                                                                                                                                                                                                                                                                                                                                                                                                                                                                                                                                                                                                                                                                                                                                                                                                                                                                                                                                                                                                                                                                                                                                                                                                                                                                                                                                                                                                                                                                                                                                                                                                                                                                                                                                                                                                                                  |                                                                                                                                                                                                                                                              | □ Alter Casing                                                                                                                                                                                            | 🗖 Hydi                                                                                               | raulic Fracturing                                                                                  | Reclamat                                                               | tion                                    | U Well Integrity         |  |
| □ Subsequen                                                                                                                                                                                                                                                                                                                                                                                                                                                                                                                                                                                                                                                                                                                                                                                                                                                                                                                                                                                                                                                                                                                                                                                                                                                                                                                                                                                                                                                                                                                                                                                                                                                                                                                                                                                                                                                                                                                                                                                                                                                                                                                                  | t Report                                                                                                                                                                                                                                                     | Casing Repair                                                                                                                                                                                             | New                                                                                                  | Construction                                                                                       | □ Recomplete                                                           |                                         | Other Workover Operation |  |
| Final Abandonment Notice                                                                                                                                                                                                                                                                                                                                                                                                                                                                                                                                                                                                                                                                                                                                                                                                                                                                                                                                                                                                                                                                                                                                                                                                                                                                                                                                                                                                                                                                                                                                                                                                                                                                                                                                                                                                                                                                                                                                                                                                                                                                                                                     |                                                                                                                                                                                                                                                              | Change Plans                                                                                                                                                                                              |                                                                                                      |                                                                                                    |                                                                        | porarily Abandon                        |                          |  |
|                                                                                                                                                                                                                                                                                                                                                                                                                                                                                                                                                                                                                                                                                                                                                                                                                                                                                                                                                                                                                                                                                                                                                                                                                                                                                                                                                                                                                                                                                                                                                                                                                                                                                                                                                                                                                                                                                                                                                                                                                                                                                                                                              |                                                                                                                                                                                                                                                              | Convert to Injection Plug Back                                                                                                                                                                            |                                                                                                      | U Water Di                                                                                         | r Disposal<br>y proposed work and approximate duration thereof         |                                         |                          |  |
| determined that<br>1. RUPU<br>2. POOH w.<br>3. RIH w/4.<br>4. POOH at                                                                                                                                                                                                                                                                                                                                                                                                                                                                                                                                                                                                                                                                                                                                                                                                                                                                                                                                                                                                                                                                                                                                                                                                                                                                                                                                                                                                                                                                                                                                                                                                                                                                                                                                                                                                                                                                                                                                                                                                                                                                        | t the site is ready for fi<br>/production equipr<br>75" bit and clean c<br>nd RIH w/RBP and                                                                                                                                                                  | nent.<br>out to +/- 7921' PBTD.<br>I set at +/- 7380'.                                                                                                                                                    |                                                                                                      | c 5-2<br>epted for record                                                                          |                                                                        |                                         |                          |  |
| (Max injection                                                                                                                                                                                                                                                                                                                                                                                                                                                                                                                                                                                                                                                                                                                                                                                                                                                                                                                                                                                                                                                                                                                                                                                                                                                                                                                                                                                                                                                                                                                                                                                                                                                                                                                                                                                                                                                                                                                                                                                                                                                                                                                               | ement retainer and<br>on pressure for case                                                                                                                                                                                                                   | sing is 3724#, 70% Burst                                                                                                                                                                                  | at 5320#)                                                                                            |                                                                                                    |                                                                        |                                         |                          |  |
| 6. EIR, M&                                                                                                                                                                                                                                                                                                                                                                                                                                                                                                                                                                                                                                                                                                                                                                                                                                                                                                                                                                                                                                                                                                                                                                                                                                                                                                                                                                                                                                                                                                                                                                                                                                                                                                                                                                                                                                                                                                                                                                                                                                                                                                                                   | P 200sx CI H cmt                                                                                                                                                                                                                                             | w/ additives and squeeze<br>tainer and set at +/- 6210                                                                                                                                                    | perfs 7315-7                                                                                         | 365'.                                                                                              |                                                                        | MAY 232                                 | 018                      |  |
|                                                                                                                                                                                                                                                                                                                                                                                                                                                                                                                                                                                                                                                                                                                                                                                                                                                                                                                                                                                                                                                                                                                                                                                                                                                                                                                                                                                                                                                                                                                                                                                                                                                                                                                                                                                                                                                                                                                                                                                                                                                                                                                                              | P 200sx CI H cmt                                                                                                                                                                                                                                             | n/ additives and squeeze                                                                                                                                                                                  | perfs 6267-6                                                                                         | 576'.                                                                                              | 0                                                                      |                                         |                          |  |
| 8. EIR, M&                                                                                                                                                                                                                                                                                                                                                                                                                                                                                                                                                                                                                                                                                                                                                                                                                                                                                                                                                                                                                                                                                                                                                                                                                                                                                                                                                                                                                                                                                                                                                                                                                                                                                                                                                                                                                                                                                                                                                                                                                                                                                                                                   | <ol> <li>RIH w/4.75" bit and clean out to top of RBP.</li> <li>Pressure test cement squeeze and casing to 500# for 5 minutes.</li> </ol>                                                                                                                     |                                                                                                                                                                                                           |                                                                                                      |                                                                                                    | DISTRICT II-ARTESIA O.C.D.                                             |                                         |                          |  |
| 8. EIR, M&<br>9. RIH w/4.<br>10. Pressure                                                                                                                                                                                                                                                                                                                                                                                                                                                                                                                                                                                                                                                                                                                                                                                                                                                                                                                                                                                                                                                                                                                                                                                                                                                                                                                                                                                                                                                                                                                                                                                                                                                                                                                                                                                                                                                                                                                                                                                                                                                                                                    |                                                                                                                                                                                                                                                              |                                                                                                                                                                                                           |                                                                                                      |                                                                                                    |                                                                        |                                         |                          |  |
| 8. EIR, M&<br>9. RIH w/4.                                                                                                                                                                                                                                                                                                                                                                                                                                                                                                                                                                                                                                                                                                                                                                                                                                                                                                                                                                                                                                                                                                                                                                                                                                                                                                                                                                                                                                                                                                                                                                                                                                                                                                                                                                                                                                                                                                                                                                                                                                                                                                                    |                                                                                                                                                                                                                                                              |                                                                                                                                                                                                           |                                                                                                      |                                                                                                    |                                                                        |                                         |                          |  |
| 8. EIR, M&F<br>9. RIH w/4.<br>10. Pressure<br>11. POOH w                                                                                                                                                                                                                                                                                                                                                                                                                                                                                                                                                                                                                                                                                                                                                                                                                                                                                                                                                                                                                                                                                                                                                                                                                                                                                                                                                                                                                                                                                                                                                                                                                                                                                                                                                                                                                                                                                                                                                                                                                                                                                     |                                                                                                                                                                                                                                                              | Electronic Submission #                                                                                                                                                                                   | 413125 verifie                                                                                       | d by the BLM Wel                                                                                   | l Information<br>Carlsbad                                              | System                                  |                          |  |
| 8. EIR, M&F<br>9. RIH w/4.<br>10. Pressure<br>11. POOH w                                                                                                                                                                                                                                                                                                                                                                                                                                                                                                                                                                                                                                                                                                                                                                                                                                                                                                                                                                                                                                                                                                                                                                                                                                                                                                                                                                                                                                                                                                                                                                                                                                                                                                                                                                                                                                                                                                                                                                                                                                                                                     | v/bit.<br>fy that the foregoing is<br>Con                                                                                                                                                                                                                    | # Electronic Submission<br>For OXY USA<br>mitted to AFMSS for proc                                                                                                                                        | INCORPORA                                                                                            | TED, sent to the<br>SCILLA PEREZ or                                                                | Carlsbad<br>1 05/04/2018 (                                             | 18PP1587SE)                             |                          |  |
| 8. EIR, M&F<br>9. RIH w/4.<br>10. Pressure<br>11. POOH w                                                                                                                                                                                                                                                                                                                                                                                                                                                                                                                                                                                                                                                                                                                                                                                                                                                                                                                                                                                                                                                                                                                                                                                                                                                                                                                                                                                                                                                                                                                                                                                                                                                                                                                                                                                                                                                                                                                                                                                                                                                                                     | v/bit.<br>fy that the foregoing is<br>Con                                                                                                                                                                                                                    | # Electronic Submission<br>For OXY USA<br>mitted to AFMSS for proc                                                                                                                                        | INCORPORA                                                                                            | TED, sent to the<br>SCILLA PEREZ or                                                                | Carlsbad                                                               | 18PP1587SE)                             |                          |  |
| 8. EIR, M&F<br>9. RIH w/4.<br>10. Pressure<br>11. POOH w                                                                                                                                                                                                                                                                                                                                                                                                                                                                                                                                                                                                                                                                                                                                                                                                                                                                                                                                                                                                                                                                                                                                                                                                                                                                                                                                                                                                                                                                                                                                                                                                                                                                                                                                                                                                                                                                                                                                                                                                                                                                                     | v/bit.<br>fy that the foregoing is<br>Con                                                                                                                                                                                                                    | Electronic Submission #<br>For OXY USA<br>Imitted to AFMSS for proc<br>EWART                                                                                                                              | A INCORPORA<br>essing by PRI                                                                         | TED, sent to the<br>SCILLA PEREZ of<br>Title REGUL<br>Date 05/02/2                                 | Carlsbad<br>1 05/04/2018 (<br>ATORY ADV                                | 18PP1587SE)<br>/ISOR                    |                          |  |
| <ul> <li>8. EIR, M&amp;F</li> <li>9. RIH w/4.</li> <li>10. Pressure</li> <li>11. POOH w</li> <li>14. I hereby certif</li> <li>Name (Printed)</li> </ul>                                                                                                                                                                                                                                                                                                                                                                                                                                                                                                                                                                                                                                                                                                                                                                                                                                                                                                                                                                                                                                                                                                                                                                                                                                                                                                                                                                                                                                                                                                                                                                                                                                                                                                                                                                                                                                                                                                                                                                                      | v/bit.<br>fy that the foregoing is<br>Con<br>(Typed) DAVID ST                                                                                                                                                                                                | Electronic Submission #<br>For OXY USA<br>Imitted to AFMSS for proc                                                                                                                                       | A INCORPORA<br>essing by PRI                                                                         | TED, sent to the<br>SCILLA PEREZ of<br>Title REGUL<br>Date 05/02/2                                 | Carlsbad<br>1 05/04/2018 (<br>ATORY ADV<br>018<br>OFFICE US            | 18PP1587SE)<br>/ISOR                    |                          |  |
| <ul> <li>8. EIR, M&amp;F</li> <li>9. RIH w/4.</li> <li>10. Pressure</li> <li>11. POOH w</li> <li>14. I hereby certif</li> <li>Name (Printed)</li> </ul>                                                                                                                                                                                                                                                                                                                                                                                                                                                                                                                                                                                                                                                                                                                                                                                                                                                                                                                                                                                                                                                                                                                                                                                                                                                                                                                                                                                                                                                                                                                                                                                                                                                                                                                                                                                                                                                                                                                                                                                      | v/bit.<br>fy that the foregoing is<br><i>Con</i><br><i>(Typed)</i> DAVID ST<br>(Electronic S                                                                                                                                                                 | Electronic Submission #<br>For OXY USA<br>Imitted to AFMSS for proc<br>EWART                                                                                                                              | A INCORPORA<br>essing by PRI                                                                         | TED, sent to the<br>SCILLA PEREZ of<br>Title REGUL<br>Date 05/02/2                                 | Carlsbad<br>1 05/04/2018 (<br>ATORY ADV<br>018<br>OFFICE US            | 18PP1587SE)<br>/ISOR                    | 5/14/2018<br>Date        |  |
| 8. EIR, M&F<br>9. RIH w/4.<br>10. Pressure<br>11. POOH w<br>14. I hereby certif<br>Name (Printed)<br>Signature<br>                                                                                                                                                                                                                                                                                                                                                                                                                                                                                                                                                                                                                                                                                                                                                                                                                                                                                                                                                                                                                                                                                                                                                                                                                                                                                                                                                                                                                                                                                                                                                                                                                                                                                                                                                                                                                                                                                                                                                                                                                           | v/bit.<br>fy that the foregoing is<br>Con<br>( <i>Typed</i> ) DAVID ST<br>(Electronic S<br><b>/S/ JC</b><br>(vval, if any, are attache                                                                                                                       | Electronic Submission #<br>For OXY USA<br>imitted to AFMSS for proc<br>EWART<br>Submission)<br>THIS SPACE FO<br>Onathon Shepard<br>d. Approval of this notice does<br>itable title to those rights in the | A INCORPORA<br>essing by PRI                                                                         | TED, sent to the<br>SCILLA PEREZ of<br>Title REGUL<br>Date 05/02/2<br>L OR STATE                   | Carlsbad<br>1 05/04/2018 (<br>ATORY ADV<br>018<br>OFFICE US            | 18PP1587SE)<br>/ISOR                    | 5/14/2018<br>Date        |  |
| <ul> <li>8. EIR, M&amp;F</li> <li>9. RIH w/4.</li> <li>10. Pressure</li> <li>11. POOH w</li> <li>14. I hereby certify</li> <li>14.</li></ul> | v/bit.<br>fy that the foregoing is<br><i>Con</i><br><i>(Typed)</i> DAVID ST<br><i>(Electronic S</i><br><i>(Electronic S</i><br><i>(S/ JC</i> )<br>val, if any, are attache<br>icant holds legal or equ<br>the applicant to conduct<br>tion 1001 and Title 43 | Electronic Submission #<br>For OXY USA<br>imitted to AFMSS for proc<br>EWART<br>Submission)<br>THIS SPACE FO<br>Onathon Shepard<br>d. Approval of this notice does<br>itable title to those rights in the | A INCORPORA<br>essing by PRI<br>DR FEDERA<br>s not warrant or<br>e subject lease<br>crime for any pe | TED, sent to the<br>SCILLA PEREZ of<br>Title REGUL<br>Date 05/02/2<br>LOR STATE<br>Title<br>Office | Carlsbad<br>1 05/04/2018 (<br>ATORY ADV<br>018<br>OFFICE US<br>IROLEUM | 18PP1587SE)<br>/ISOR<br>SE<br>ENGINEEK  |                          |  |