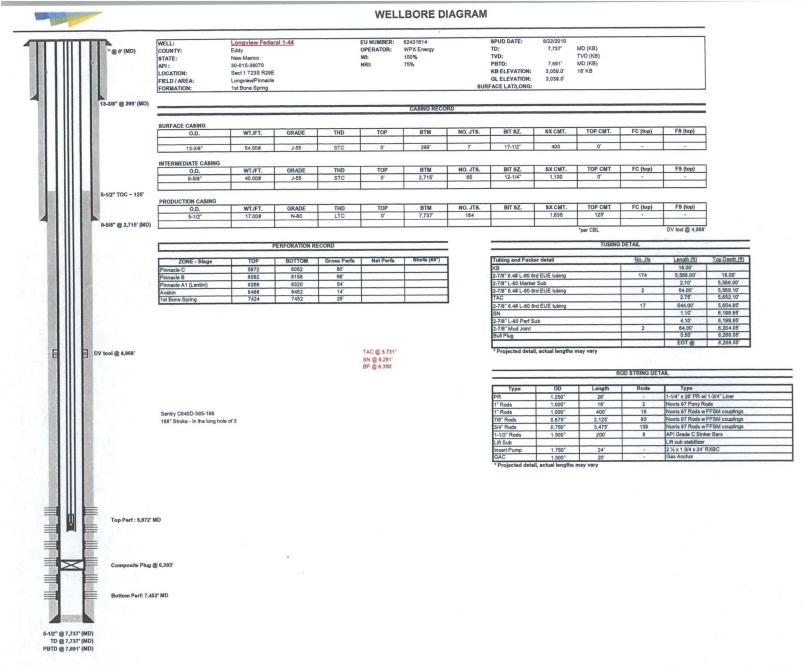

Reference is made to your recent application for an exception to 19.15.12.9A NMAC of the Division Rules and Regulations to permit the above-described well to commingle production from the subject pools in the wellbore.