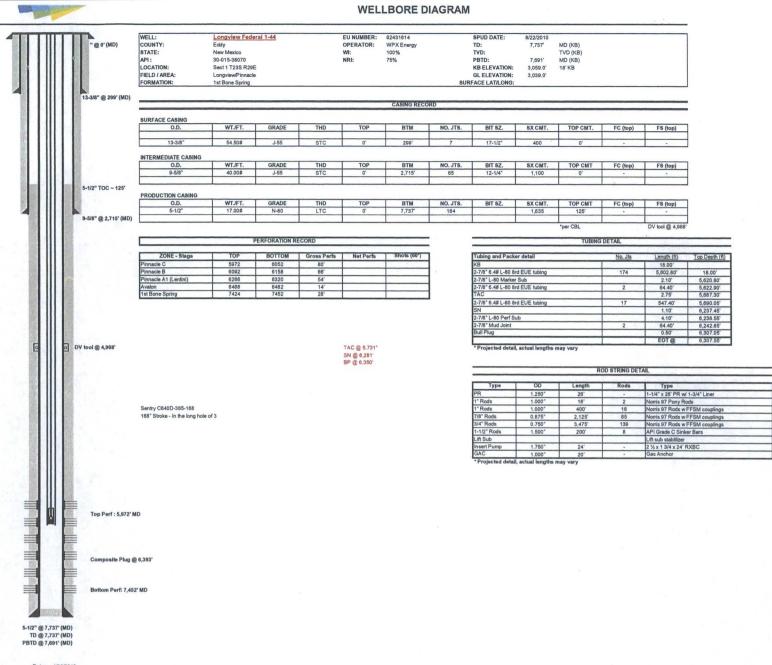

Reference is made to your recent application for an exception to 19.15.12.9A NMAC of the Division Rules and Regulations to permit the above-described well to commingle production from the subject pools in the wellbore.