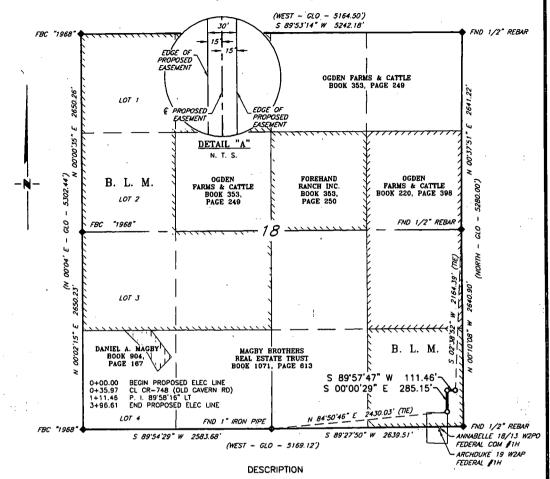

MEWBOURNE OIL COMPANY PROPOSED ELECTRIC LINE FOR THE ANNABELLE 18/13 W2PO FEDERAL COM #1H & ARCHDUKE 19 W2AP FEDERAL #1H WELLS **SECTION 18, T24S, R27E** 

N. M. P. M., EDDY COUNTY, NEW MEXICO

A strip of land 30 feet wide, being 396.61 feet or 24.037 rods in length, lying in Section 18, Township 24 South, Range 27 East, N. M. P. M., Eddy County, New Mexico, being 15 feet left and 15 feet right of the following described survey of a centerline across B. L. M. land:

BEGINNING at Engr. Sta. 0+00, a point in the Southeast quarter of Section 18, which bears, S  $02^{\circ}38^{\circ}52^{\circ}$  W, 2.164.39 feet from a  $1/2^{\circ}$  rebar found for the East quarter corner of Section 18;

Thence, S 89°57'47" W, 111.46 feet, to Engr. Sta. 1+11.46, a P. I. of 89°58'16" left;

Thence, S 00.00'29" E, 285.15 feet, to Engr. Sta. 3+96.61, the End of Survey, a point in the Southeast quarter of Section 18, which bears, N 84.50'46" E, 2,430.03 feet from a 1" iron pipe found for the South quarter corner of Section 18.

Said strip of land contains 0.273 acres, more or less, and is allocated by forties as follows:

SCALE: 1" = 1000"

SE 1/4 SE 1/4

24.037 Rods

I, R. M. Howett, a N. M. Professional Surveyor, hereby

BEARINGS ARE GRID NAD 83 NM EAST DISTANCES ARE HORIZ. GROUND.

I FGFND

RECORD DATA - GLO

FOUND MONUMENT AS NOTED PROPOSED ELECTRIC LINE

Robert M. Howell Robert M. Howett

of my knowledge and belief.

NM PS 19680

OF RT MEXIC certify that I prepared this plat from an actual survey made on the ground under my direct supervision, said survey and plat meet the Min. Stds. for Land Surveying in the State of N. M. and are true and correct to the best 2/8/18
2/8/18
2/8/18
Ponal Sur

REVISION DATE JOB NO.: LS1801112 DWG. NO.: 1801112EL

308 W. BROADWAY ST., HOBBS, NM 88240 (575) 964-8200 SCALE: 1" = 1000" DATE: 01-31-2018 SURVEYED BY: JF DRAWN BY: AIAC APPROVED BY: RMH SHEET: 1 OF 1