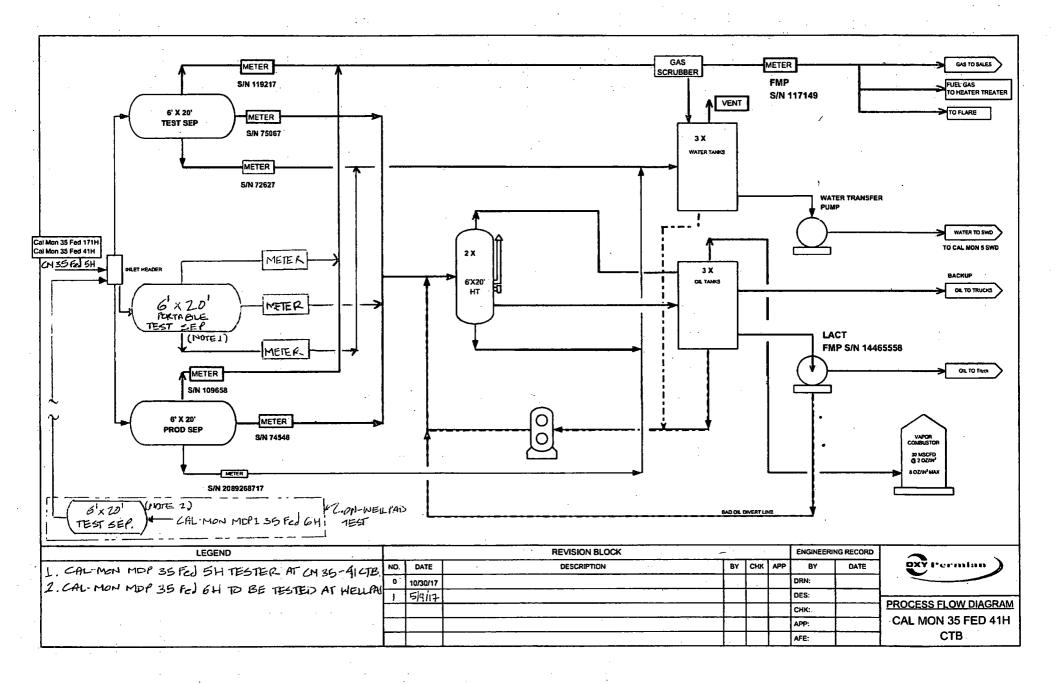

SUNDRY NOTICES AND REPORTS ON WELLS

Do not use this form for proposals to drill or to re-enter an abandoned well. Use form 3160-3 (APD) for such proposals.

SUBMIT IN TRIPLICATE - Other instructions on page 2

#### 10. Field and Pool, continued

WILDCAT WILDCAT-WOLFCAMP WOLFCAMP

Bureau of Land Management Carlsbad Field Office 620 East Greene Street Carlsbad, New Mexico 88220 575-234-5972

Cal-Mon 35 Federal 41H 3001543140, Cal-Mon 35 Federal 171H 3001544269
Cal-Mon MDP1 35 Federal 5H 3001544775, Cal-Mon MDP1 35 Federal 6H 3001544776

# Oxy USA WTP LP May 16, 2018 Condition of Approval Surface Pool Commingling of lease production

- This approval is subject to like approval by the New Mexico Oil Conservation Division.
- 2. This agency shall be notified of any spill or discharge as required by NTL-3A.
- 3. This agency reserves the right to modify or rescind approval whenever it determines continued use of the approved method may adversely affect the surface or subsurface environments.
- 4. This approval does not constitute right-of-way approval for any off-lease activities. Within 30 days, an application for right-of-way approval must be submitted to the Realty Section if not already done.
- 5. Approval for combining production from various sources is a privilege which is granted to lessees for the purpose of aiding conservation and extending the economic life of leases. Applicants should be cognizant that failure to operate in accordance with the provisions outlined in the Authorized Officer's conditions of approval and/or subsequent stipulations or modifications will subject such approval to revocation.
- 6. Gas measurement for allocation must be measured as per Onshore Order #5 or 43 CFR 3175 and API requirements for sales meters.
- 7. All gas and oil subject to royalty shall be measured as per federal regulations and shall be reported to ONRR as required. All gas which is vented, flared or used on lease shall be reported as per 43 CFR 3179 to ONRR. All gas which is vented or flared shall be subject to royalty, unless prior approval was given by the authorized officer. These volumes are royalty bearing and shall be reported on OGOR "B" as disposition code "33".
- 8. This agency shall be notified of any change in sales method or location of sales point.
- 9. Additional wells and/or leases require additional commingling approvals.
- 10. Notify this office 24 Hrs. prior to any meter proving to allow time for an inspector to witness.