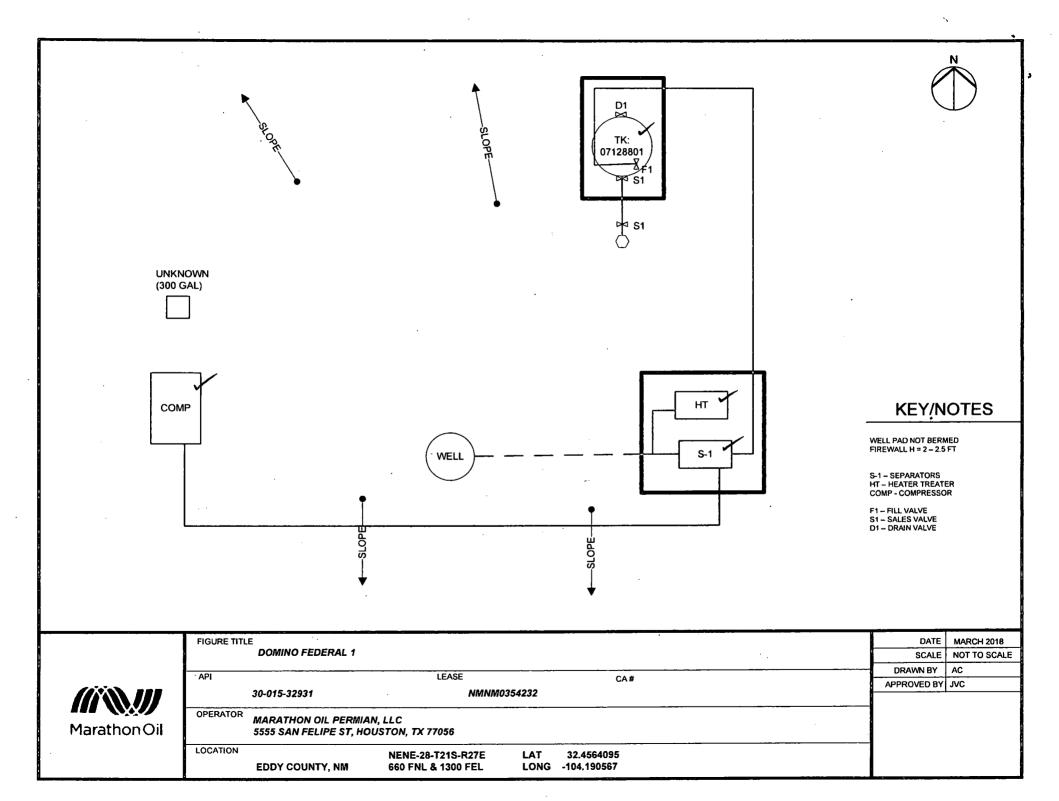

## Valve Positioning in the Production Phase

Producing to 07128801 F1 is open S1 is sealed closed D1 is sealed closed

Valve Positioning in the Sales Phase

Sales from 07128801 S1 is open F1 is sealed closed D1 is sealed closed

Valve Positioning in the Drain Phase

Drain from 07128801 D1 is open F1 is sealed closed S1 is sealed closed

| en a ser a de servera | FIGURE TITLE<br>DOMINO FEDERAL 1                                                                          | DATE<br>SCALE | MARCH 2018<br>NOT TO SCALE |
|-----------------------|-----------------------------------------------------------------------------------------------------------|---------------|----------------------------|
| Marathon Oil          |                                                                                                           | DRAWN BY      | AC<br>JVC                  |
|                       | 30-015-32931 NMNM0354232<br>PERATOR<br>MARATHON OIL PERMIAN, LLC<br>5555 SAN FELIPE ST, HOUSTON, TX 77056 |               |                            |
| . •                   | LOCATION NENE-28-T21S-R27E LAT 32.4564095<br>EDDY COUNTY, NM 660 FNL & 1300 FEL LONG -104.190567          |               | •                          |