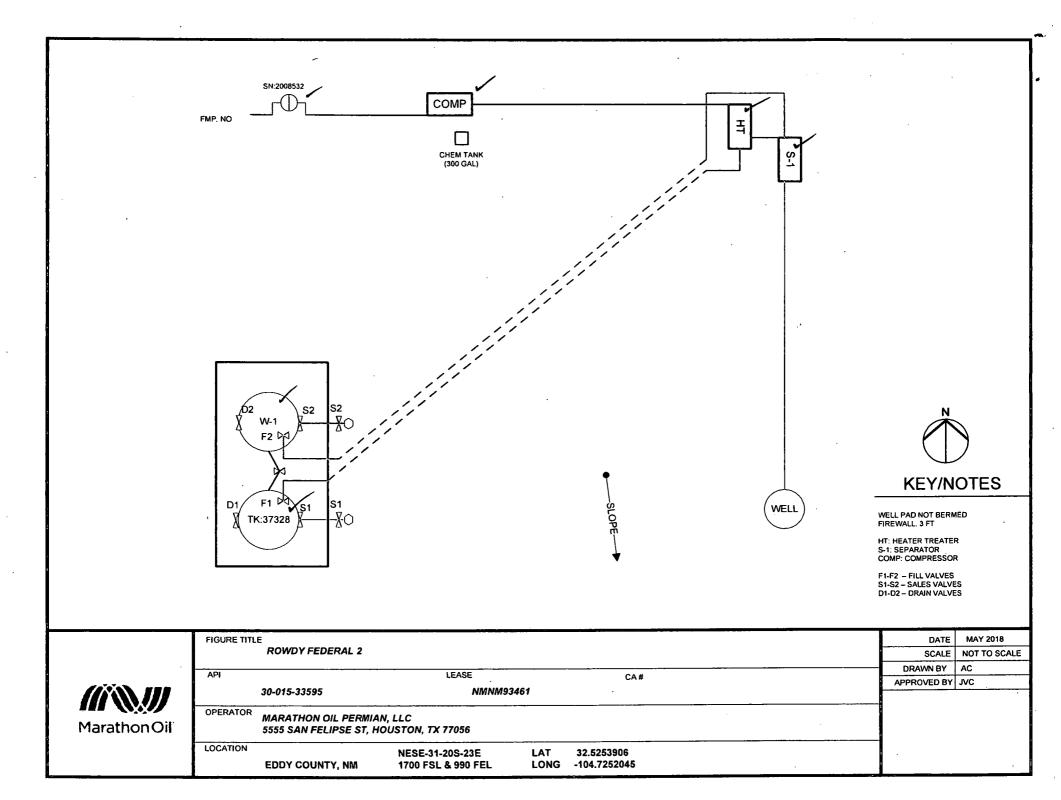

Marathon Oil Permian LLC is submitting the facility diagram for this location.

Accepted for record - NMOCD

Ĭ.

RECEIVED

MAY 2 5 2018

| ACCEPTED FOR RECORD |                          |  |  |  |  |
|---------------------|--------------------------|--|--|--|--|
|                     |                          |  |  |  |  |
|                     | MAY 1 4 2018             |  |  |  |  |
|                     | AMestinger HE            |  |  |  |  |
| BL                  | JREAU OF LAND MANAGEMENT |  |  |  |  |
|                     | CARLSBAD FIELD OFFICE    |  |  |  |  |

## Valve Positioning in the Production Phase

Producing to TK:37328

· F1 is open

S1 is sealed closed

D1 is sealed closed

## Valve Positioning in the Sales Phase

Producing to TK:37328 S1 is open F1 is sealed closed D1 is sealed closed

Valve Positioning in the Drain Phase

Producing to TK:37328 D1 is open F1 is sealed closed S1 is sealed closed

|              | FIGURE TITLE<br>ROWDY FEDERAL 2                                                 | · · · <u>-</u>                        |           |                        | <u></u> . |   | DATE<br>SCALE |     |
|--------------|---------------------------------------------------------------------------------|---------------------------------------|-----------|------------------------|-----------|---|---------------|-----|
|              | API                                                                             | LEASE                                 |           | CA#                    |           |   | DRAWN BY      | AC  |
|              | 30-015-33595                                                                    | NMNM93                                | NMNM93461 |                        |           |   | APPROVED BY   | JVC |
| Marathon Oil | OPERATOR<br>MARATHON OIL PERMIAN, LLC<br>5555 SAN FELIPSE ST, HOUSTON, TX 77056 |                                       |           |                        |           |   |               |     |
|              | LOCATION<br>EDDY COUNTY, NM                                                     | NESE-31-20S-23E<br>1700 FSL & 990 FEL |           | .5253906<br>04.7252045 |           | , |               |     |