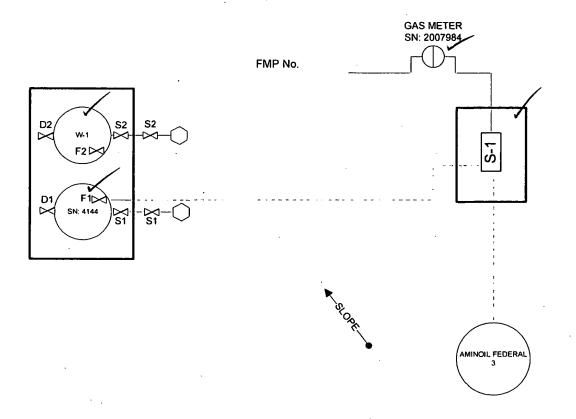

### NOTES/KEY

WELL PAD NOT BERMED FIREWALL H = 2.5 FT.

S-1: SEPARATOR

F1 & F2 - Fill Valves S1 & S2 - Sales Valves D1 & D2 - Drain Valves S-1 - Separator

| FIGURE TITL | <del></del>                                                     |                   |                 |            | DAT    | E MARCH 2018   |
|-------------|-----------------------------------------------------------------|-------------------|-----------------|------------|--------|----------------|
| 1           | AMINOIL FEDERAL 3                                               | /                 |                 |            | SCAL   | E NOT TO SCALE |
| API         | API LEASE CA#                                                   |                   | DRAWN BY        | AC         |        |                |
|             | 00.045.05000                                                    | AIRADRATO 4.42    |                 | APPROVED B | IY JVC |                |
| 1           | 30-015-35020                                                    |                   |                 |            |        |                |
| OPERATOR    | MADATHON OU DEDMI                                               | IN II C           |                 |            |        |                |
|             | MARATHON OIL PERMIAN, LLC 5555 SAN FELIPE ST, HOUSTON, TX 77056 |                   |                 |            |        |                |
| LOCATION    |                                                                 | SWSW-22-T24S-R28E | LAT 32.19788    |            |        |                |
|             | EDDY COUNTY, NM                                                 | 660 FSL & 660 FWL | LONG -104.08196 |            | ·      |                |