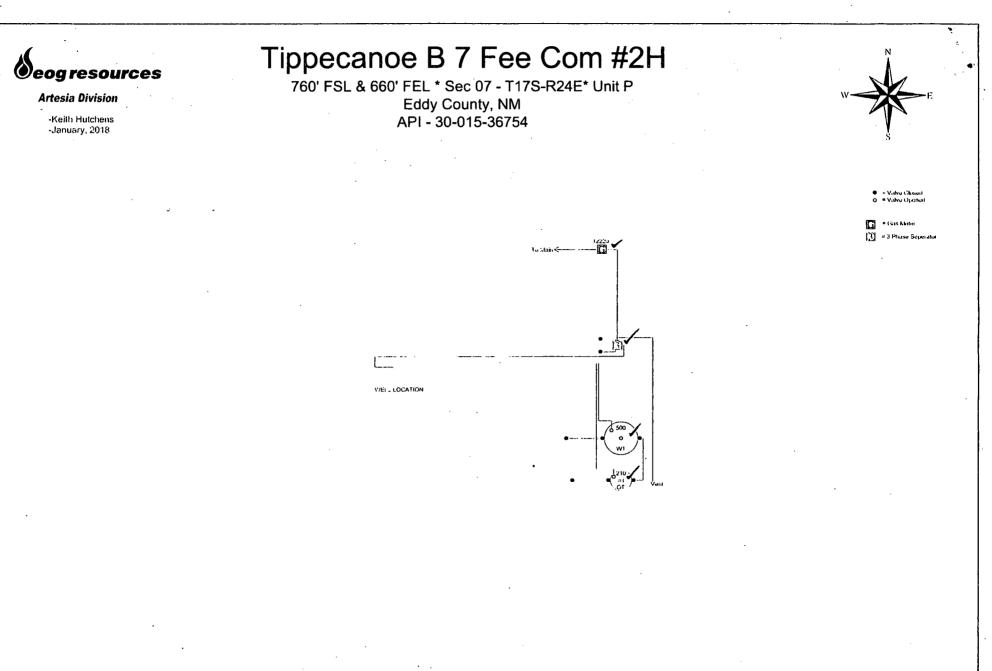

| •<br>Form 3160-5<br>(June 2015) DE                                                                                                                                                                                                                      | 15) UNITED STATES<br>DEPARTMENT OF THE INTERIOR                                                                                         |                                                        |                                                                       |                                                  | FORM APPROVED<br>OMB NO. 1004-0137<br>Expires: January 31, 2018                      |                                                                          |  |
|---------------------------------------------------------------------------------------------------------------------------------------------------------------------------------------------------------------------------------------------------------|-----------------------------------------------------------------------------------------------------------------------------------------|--------------------------------------------------------|-----------------------------------------------------------------------|--------------------------------------------------|--------------------------------------------------------------------------------------|--------------------------------------------------------------------------|--|
| BUREAU OF LAND MANAGEMENT<br>SUNDRY NOTICES AND REPORTS ON WELLS                                                                                                                                                                                        |                                                                                                                                         |                                                        | = 1 1 9                                                               | 5. Lease Serial No.<br>NMNM16780                 |                                                                                      | nuary 51, 2018                                                           |  |
| Do not use this form for proposals to drill or to re-enter an abandoned well. Use form 3160-3 (APD) for such proposals.                                                                                                                                 |                                                                                                                                         |                                                        |                                                                       |                                                  | 6. If Indian, Allottee or Tribe Name                                                 |                                                                          |  |
| SUBMIT IN TRIPLICATE - Other instructions on page 2                                                                                                                                                                                                     |                                                                                                                                         |                                                        |                                                                       |                                                  | <ol> <li>If Unit or CA/Agreement, Name and/or No.<br/>NMNM122450</li> </ol>          |                                                                          |  |
| I. Type of Well                                                                                                                                                                                                                                         |                                                                                                                                         |                                                        |                                                                       |                                                  | 8. Well Name and No.<br>TIPPECANOE B7 FEE COM 2H                                     |                                                                          |  |
| 2. Name of Operator Contact: MIRIAM MORALES<br>EOG Y RESOURCES E-Mail: Miriam_Morales@eogresources.com                                                                                                                                                  |                                                                                                                                         |                                                        |                                                                       |                                                  | 9. API Well No.<br>30-015 <u>-456<del>3</del>67</u> <b>367 54</b>                    |                                                                          |  |
| 3a. Address<br>104 S FOURTH ST<br>ARTESIA, NM 88210                                                                                                                                                                                                     | 104 S FOURTH ST<br>ARTESIA, NM 88210                                                                                                    |                                                        |                                                                       |                                                  | 10. Field and Pool or Exploratory Area<br>WOLFCAMP                                   |                                                                          |  |
| 4. Location of Well (Footage, Sec., T., R., M., or Survey Description)                                                                                                                                                                                  |                                                                                                                                         |                                                        |                                                                       |                                                  | 11. County or Parish, State                                                          |                                                                          |  |
| Sec 7 T17S R24E SESE 801FSL 786FWL                                                                                                                                                                                                                      |                                                                                                                                         |                                                        |                                                                       |                                                  | EDDY COUNTY, NM                                                                      |                                                                          |  |
| 12. CHECK THE AF                                                                                                                                                                                                                                        | PROPRIATE BOX(ES)                                                                                                                       | TO INDICA                                              | TE NATURE OI                                                          | FNOTICE                                          | , REPORT, OR OTH                                                                     | ER DATA                                                                  |  |
| TYPE OF SUBMISSION                                                                                                                                                                                                                                      | TYPE OF ACTION                                                                                                                          |                                                        |                                                                       |                                                  |                                                                                      |                                                                          |  |
| Notice of Intent                                                                                                                                                                                                                                        | Acidize                                                                                                                                 | 🗖 Dee                                                  | Deepen                                                                |                                                  | tion (Start/Resume)                                                                  | UWater Shut-Off                                                          |  |
| Subsequent Report                                                                                                                                                                                                                                       | Alter Casing                                                                                                                            | 🗖 Нус                                                  | Iraulic Fracturing                                                    | Reclamation                                      |                                                                                      | Well Integrity                                                           |  |
|                                                                                                                                                                                                                                                         | Casing Repair                                                                                                                           | -                                                      | New Construction                                                      |                                                  | plete                                                                                | S Other<br>Site Facility Diagra                                          |  |
| Final Abandonment Notice                                                                                                                                                                                                                                | <ul> <li>Change Plans</li> <li>Convert to Injection</li> </ul>                                                                          |                                                        | g and Abandon 🔲 Tempo<br>g Back 🔲 Water                               |                                                  | rarily Abandon<br>Disposal                                                           | m/Security Plan                                                          |  |
| 13. Describe Proposed or Completed Ope<br>If the proposal is to deepen directiona<br>Attach the Bond under which the won<br>following completion of the involved<br>testing has been completed. Final At<br>determined that the site is ready for final | Illy or recomplete horizontally,<br>k will be performed or provide<br>operations. If the operation re<br>bandonment Notices must be fil | give subsurface<br>the Bond No. o<br>sults in a multip | locations and measure<br>n file with BLM/BIA<br>le completion or reco | red and true v<br>. Required su<br>mpletion in a | ertical depths of all pertin<br>bsequent reports must be<br>new interval, a Form 316 | ent markers and zones.<br>filed within 30 days<br>0-4 must be filed once |  |
| As per notice of written order attach. Please update all nec                                                                                                                                                                                            |                                                                                                                                         | I facility diagr                                       | am is needed, su                                                      |                                                  |                                                                                      | R RECORD                                                                 |  |
|                                                                                                                                                                                                                                                         | l r                                                                                                                                     |                                                        | ACCEPTED FOR RECORD                                                   |                                                  |                                                                                      |                                                                          |  |
| Accepted for record - NMIOCD MAY 252                                                                                                                                                                                                                    |                                                                                                                                         |                                                        | 018                                                                   |                                                  | MAY 1 0 2018<br>AMEKinney LIE                                                        |                                                                          |  |
| DISTRICT II-ARTESIA O.C.O. BUREAU OF LAND MANAGEMENT<br>CARLSBAD FIELD OFFICE                                                                                                                                                                           |                                                                                                                                         |                                                        |                                                                       |                                                  |                                                                                      |                                                                          |  |
| 14. I hereby certify that the foregoing is                                                                                                                                                                                                              | Electronic Submission #                                                                                                                 | Y RESOURCE                                             | B. sent to the Car                                                    | Isbad                                            |                                                                                      | <del>.</del>                                                             |  |
| Name (Printed/Typed) MIRIAM MORALES                                                                                                                                                                                                                     |                                                                                                                                         |                                                        |                                                                       |                                                  |                                                                                      |                                                                          |  |
| Signature (Electronic S                                                                                                                                                                                                                                 | (Electronic Submission) Date 05/09/2018                                                                                                 |                                                        |                                                                       |                                                  |                                                                                      |                                                                          |  |
|                                                                                                                                                                                                                                                         | THIS SPACE FO                                                                                                                           | OR FEDER                                               | L OR STATE                                                            | OFFICE U                                         | SE                                                                                   | ,                                                                        |  |
| Approved By                                                                                                                                                                                                                                             |                                                                                                                                         |                                                        | Title                                                                 |                                                  |                                                                                      | Date                                                                     |  |
| Conditions of approval, if any, are attached<br>certify that the applicant holds legal or equ<br>which would entitle the applicant to condu                                                                                                             | Office                                                                                                                                  |                                                        |                                                                       |                                                  |                                                                                      |                                                                          |  |
| Title 18 U.S.C. Section 1001 and Title 43<br>States any false, fictitious or fraudulent s                                                                                                                                                               | U.S.C. Section 1212, make it a                                                                                                          |                                                        |                                                                       | willfully to m                                   | ake to any department or                                                             | agency of the United                                                     |  |
| (Instructions on page 2) ** OPERAT                                                                                                                                                                                                                      | OR-SUBMITTED ** O                                                                                                                       | PERATOR                                                | SUBMITTED **                                                          | OPERA                                            | OR-SUBMITTED                                                                         | **                                                                       |  |