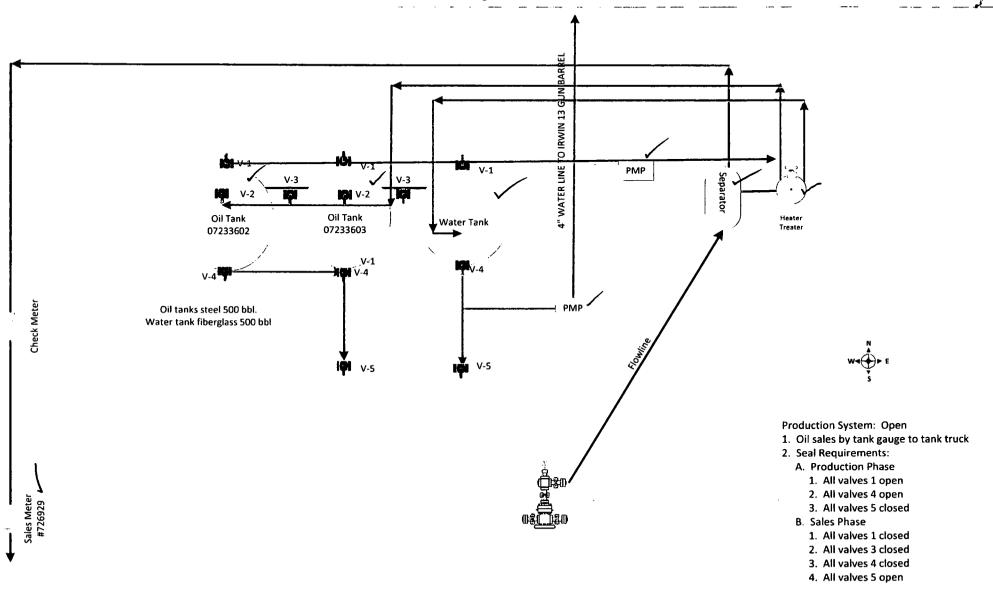

## Site Facility Diagram

West Shugart 31 Federal 5

Lease: WEST SHUGART 31 FEDERAL 5

ULSTR: 31-18S-31E 1980 FSL 375 FEL Eddy County, NM BLM # NMLC062085