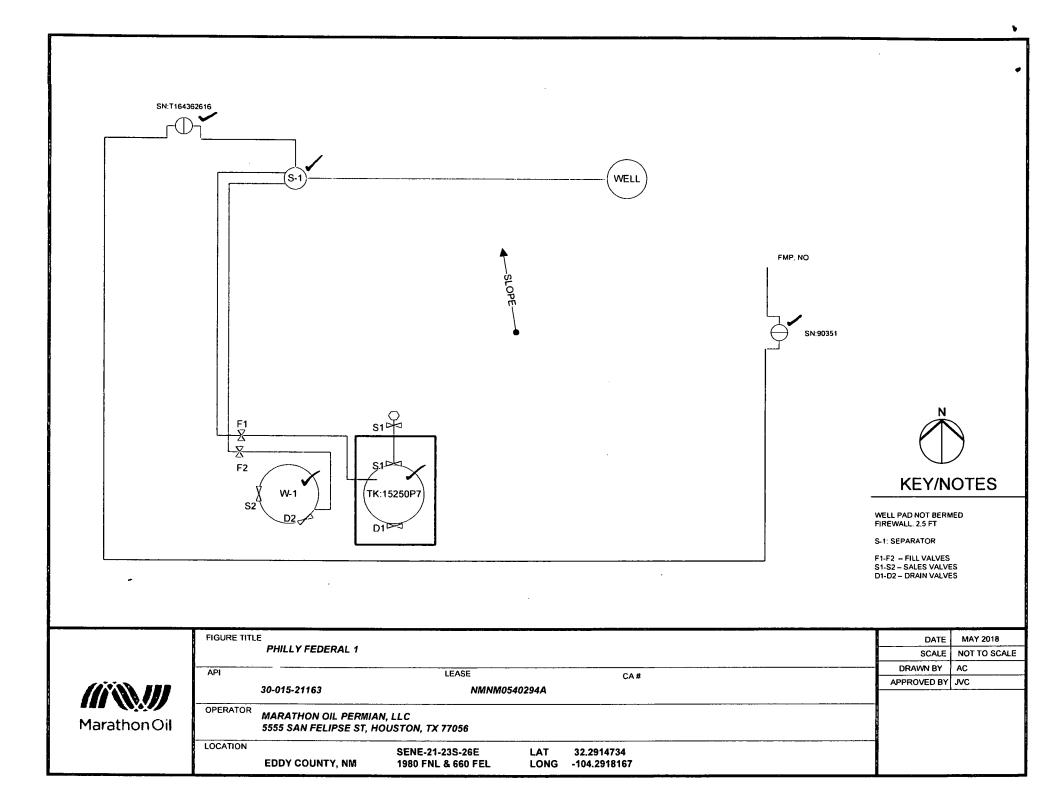

## Valve Positioning in the Production Phase

Producing to TK:15250P7 F1 is open S1 is sealed closed D1 is sealed closed

Valve Positioning in the Sales Phase

Producing to TK: 15250P7 S1 is open F1 is sealed closed D1 is sealed closed

Valve Positioning in the Drain Phase

Producing to TK: 15250P7 D1 is open F1 is sealed closed S1 is sealed closed

|              | FIGURE TITLE<br>PHILLY FEDERAL 1                                                                | DATE                   |             |
|--------------|-------------------------------------------------------------------------------------------------|------------------------|-------------|
| Marathon Oil | API LEASE CA #<br>30-015-21163 NMNM0540294A                                                     | DRAWN BY<br>APPROVED B | AC<br>/ JVC |
|              | OPERATOR<br>MARATHON OIL PERMIAN, LLC<br>5555 SAN FELIPSE ST, HOUSTON, TX 77056                 |                        |             |
|              | LOCATION SENE-21-23S-26E LAT 32.2914734<br>EDDY COUNTY, NM 1980 FNL & 660 FEL LONG -104.2918167 |                        |             |