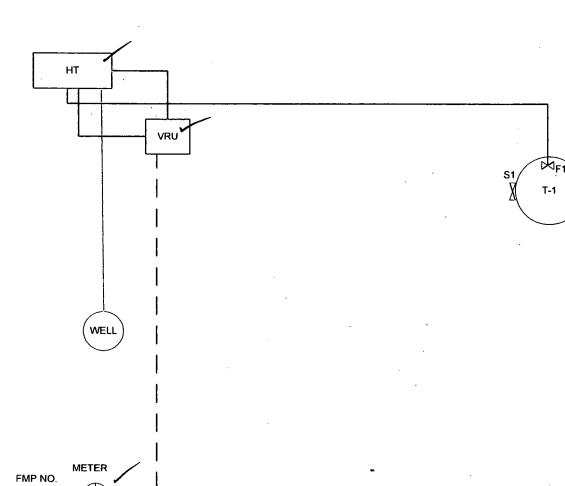

#### WELL PAD NOT BERMED

HT – HEATER TREATER VRU – VAPOR RECOVERY UNIT

F1 – FILL VALVES S1 – SALES VALVES D1 – DRAIN VALVES

| FIGURE TITL | _                                              |                     |            | • | DA       | TE APRIL 2 | 018   |
|-------------|------------------------------------------------|---------------------|------------|---|----------|------------|-------|
|             | FEDERAL 22 COM 1                               |                     |            |   | SCA      | LE NOT TO  | SCALE |
| API         |                                                | LEASE               |            |   | DRAWN E  | Y AC       |       |
|             |                                                |                     | CA#        |   | APPROVED | BY JVC     |       |
|             | 30-015-21583                                   | NM0475051           |            |   |          |            |       |
| OPERATOR    | MARATHON OIL PERMIAI<br>5555 SAN FELIPSE ST, H | •                   | . ,        |   |          |            |       |
| LOCATION    |                                                | SENW-22-24S-26E LAT | 32.2063789 |   |          |            |       |

#### Valve Positioning in the Production Phase

Producing from T-1

F1 is open

S1 is sealed closed.

D1 is sealed closed

#### Valve Positioning in the Sales Phase

Saled from T-1

S1 is open

F1 is sealed closed

D1 is sealed closed

### Valve Positioning in the Drain Phase

Draining from T-1

D1 is open

F1 is sealed closed

S1 is sealed closed

| FIGURE  |                  |                                       | •   | - | DATE        | APRIL 2018   |
|---------|------------------|---------------------------------------|-----|---|-------------|--------------|
|         | FEDERAL 22 COM 1 |                                       |     |   | SCALE       | NOT TO SCALE |
| API     |                  | LEASE                                 |     |   | DRAWN BY    | AC           |
| API     |                  |                                       | CA# | · | APPROVED BY | JVC          |
|         | 30-015-21583     | NM0475051                             | •   |   |             |              |
| OPERATO | DR               | · · · · · · · · · · · · · · · · · · · |     |   | i           |              |