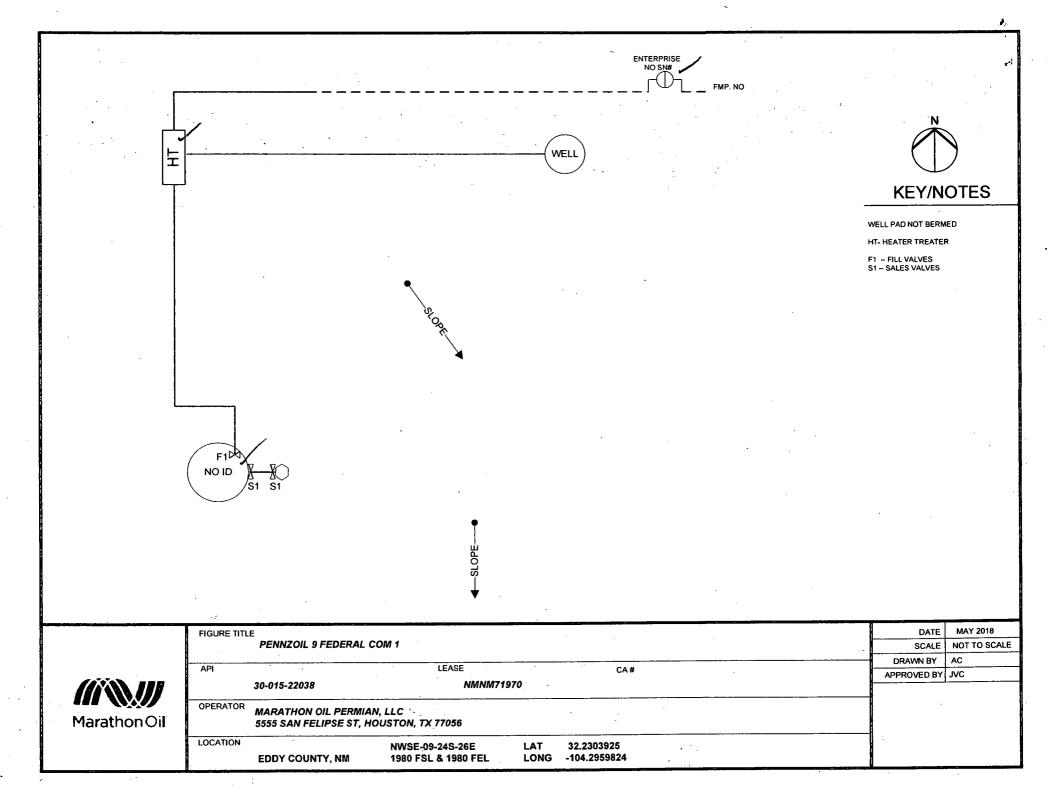

Producing to TK F1 is open

S1 is sealed closed D1 is sealed closed

## Valve Positioning in the Sales Phase

Selling from TK S1 is open F1 is sealed closed D1 is sealed closed

## Valve Positioning in the Drain Phase

Draining from TK D1 is open F1 is sealed closed S1 is sealed closed

| Marathon Oil |
|--------------|

EDDY COUNTY, NM

1980 FSL & 1980 FEL

| FIGURE TITL | DATE<br>SCALE                                                          | MAY 2018<br>NOT TO SCALE |          |
|-------------|------------------------------------------------------------------------|--------------------------|----------|
| API         | LEASE CA#                                                              | DRAWN BY                 | AC       |
| , ,         |                                                                        | APPROVED BY              | 1vc      |
|             | 30-015-22038 NMNM71970                                                 | <del> </del>             |          |
| OPERATOR    | OR MARATHON OIL PERMIAN, LLC<br>5555 SAN FELIPSE ST, HOUSTON, TX 77056 |                          | <i>:</i> |
| LOCATION    | NWSE-09-24S-26E LAT 32.2303925                                         |                          |          |