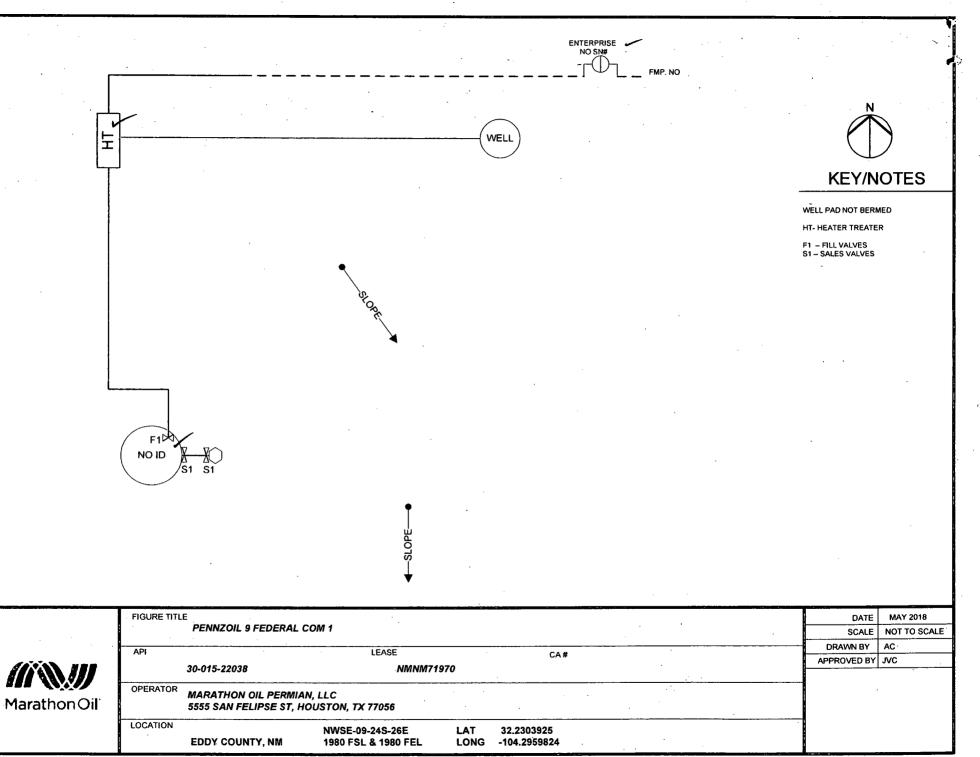

### Valve Positioning in the Production Phase

Producing to TK F1 is open S1 is sealed closed D1 is sealed closed

#### Valve Positioning in the Sales Phase

Selling from TK S1 is open F1 is sealed closed D1 is sealed closed

### Valve Positioning in the Drain Phase

Draining from TK D1 is open F1 is sealed closed S1 is sealed closed

**EDDY COUNTY, NM** 

1980 FSL & 1980 FEL

| FIGURE TITL | E .                                                                 |                     |            |  | DATE        | MAY 2018     |
|-------------|---------------------------------------------------------------------|---------------------|------------|--|-------------|--------------|
|             | PENNZOIL 9 FEDERAL                                                  | COM 1               |            |  | SCALE       | NOT TO SCALE |
| 451         |                                                                     |                     |            |  | DRAWN BY    | AC .         |
| API         |                                                                     | LEASE               | CA#        |  | APPROVED BY | 1AC          |
|             | 30-015-22038 NMNM71970                                              |                     |            |  |             |              |
| OPERATOR    | MARATHON OIL PERMIAN, LLC<br>5555 SAN FELIPSE ST, HOUSTON, TX 77056 |                     |            |  |             |              |
| LOCATION    |                                                                     | NWSE-09-24S-26E LAT | 32.2303925 |  |             |              |