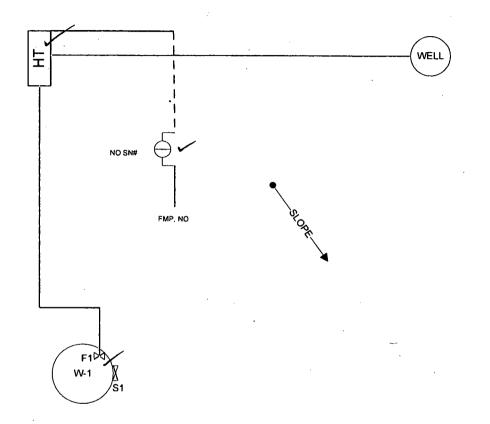

WELL PAD NOT BERMED

HT- HEATER TREATER

F1 - FILL VALVES S1 - SALES VALVES

| FIGURE TITL |                                                                     |                                        |    |                       |  |  | DATE        | MAY 2018     |
|-------------|---------------------------------------------------------------------|----------------------------------------|----|-----------------------|--|--|-------------|--------------|
|             | PENNZOIL 9 FEDERAL                                                  | COM 2                                  |    |                       |  |  | SCALE       | NOT TO SCALE |
| API         |                                                                     | LEASE                                  |    |                       |  |  | DRAWN BY    | AC           |
| DEI         |                                                                     |                                        |    | CA#                   |  |  | APPROVED BY | JVC          |
|             | 30-015-24202                                                        | NMNM719                                | 70 |                       |  |  |             |              |
| OPERATOR    | MARATHON OIL PERMIAN, LLC<br>5555 SAN FELIPSE ST, HOUSTON, TX 77056 |                                        |    |                       |  |  |             |              |
| LOCATION    | EDDY COUNTY NM                                                      | NESW-09-24S-26E<br>1725 FSL & 1650 FFL |    | .2296753<br>4.3016586 |  |  |             |              |