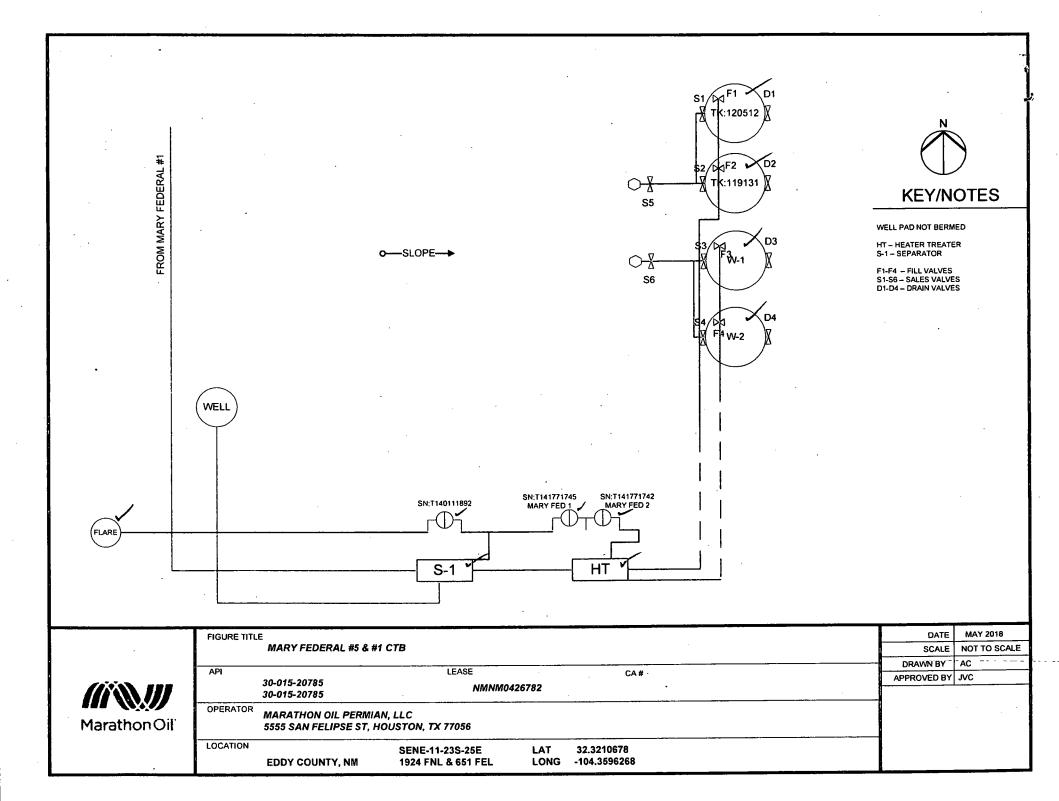

## Valve Positioning in the Production Phase

| Producing from TK:120512 | Producing from TK:119131 |
|--------------------------|--------------------------|
| F1 is open               | F2 is open               |
| F2 is sealed closed      | F1 is sealed closed      |
| S1-S2 are sealed closed  | S1-S2 are sealed closed  |
| D1-D2 are sealed closed  | D1-D2 are sealed closed  |
|                          |                          |

## Valve Positioning in the Sales Phase

| Selling from TK: 120512 | Selling from TK:119131  |
|-------------------------|-------------------------|
| S1 is open              | S2 is open              |
| S2 is sealed closed     | S1 is sealed closed     |
| F1 is sealed closed     | F2 is sealed closed     |
| F2 is open or closed    | F1 is open or closed    |
| D1-D2 are sealed closed | D1-D2 are sealed closed |

## Valve Positioning in the Drain Phase

| Draining from TK:120512 |  |  |
|-------------------------|--|--|
| D1 is open              |  |  |
| D2 is sealed closed     |  |  |
| F1 is sealed closed     |  |  |
| F2 is open or closed    |  |  |
| S1-S2 are sealed closed |  |  |
|                         |  |  |

Draining from TK:119131 D2 is open D1 is sealed closed F2 is sealed closed F1 is open or closed S1-S2 are sealed closed

|             | FIGURE TITLE                                         | DATE        | MAY 2018     |
|-------------|------------------------------------------------------|-------------|--------------|
|             | MARY FEDERAL #5 & #1 CTB                             | SCALE       | NOT TO SCALE |
|             | API LEASE CA #                                       | DRAWN BY    | AC           |
|             | 20_015_20785                                         | APPROVED BY | JVC          |
|             | 30-015-20785 NMNM0426782                             |             |              |
|             | OPERATOR MARATHON OIL PERMIAN, LLC                   |             |              |
| MarathonOil | 5555 SAN FELIPSE ST, HOUSTON, TX 77056               |             |              |
|             |                                                      |             |              |
|             | EDDY COUNTY, NM 1924 FNL & 651 FEL LONG -104.3596268 |             |              |
|             |                                                      |             |              |