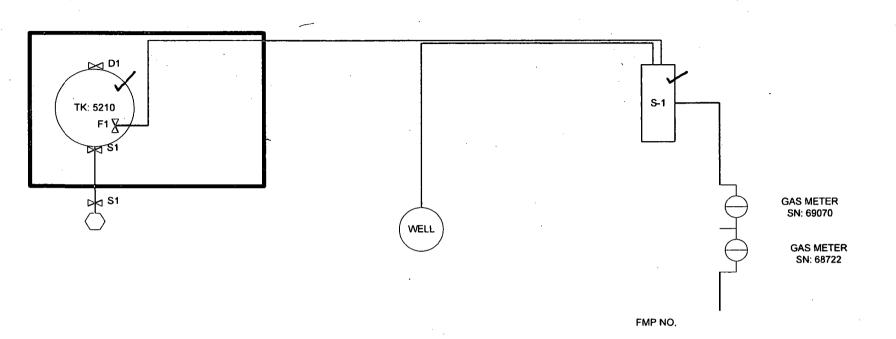

## **KEY/NOTES**

WELL PAD NOT BERMED FIREWALL H= 3 FT

S-1: SEPARATOR

S1 – S3 – SALELS VALVES F1 – FILL VALVES D1 – DRAIN VALVES

| FIGURE TITL | E                                                     | DATE        | MARCH 2018   |
|-------------|-------------------------------------------------------|-------------|--------------|
|             | B&C 25 FEDERAL 3                                      | SCALE       | NOT TO SCALE |
| API         | LEASE CA#                                             | DRAWN BY    | AC           |
| API         | NAMANAO 2.457                                         | APPROVED BY | 1AC          |
|             | 30-015-31847 NWWW953437                               |             |              |
| OPERATOR    | MARATHON OIL PERMIAN, LLC                             |             | ·            |
|             | 5555 SAN FELIPE ST, HOUSTON, TX 77056                 | 1           |              |
| LOCATION    | NWNE-25-T20S-R21E LAT 32.5450439                      |             |              |
|             | EDDY COUNTY, NM 1600 FNL & 1050 FEL LONG -104.7423325 |             |              |

#### Valve Positioning in the Production Phase

Production to 61053 F1 is open S1 is sealed closed D1 is sealed closed

### Valve Positioning in the Sales Phase

Sales from 61053 S1 and S3 are open F1 is sealed closed D1 is sealed closed

#### Valve Positioning in the Drain Phase

Sales from 61053 D1 is open F1 is sealed closed S1 is sealed closed

| FIGURE TITL | <del></del>                                                        |                                                                           | DATE        | MARCH 2018   |
|-------------|--------------------------------------------------------------------|---------------------------------------------------------------------------|-------------|--------------|
|             | B&C 25 FEDERAL 3                                                   |                                                                           | SCALE       | NOT TO SCALE |
| API         | <del></del>                                                        | LEASE CA#                                                                 | DRAWN BY    | AC           |
| 731         | 30-015-31847                                                       | CA#<br>NMNM93457                                                          | APPROVED BY | 1 NC         |
| OPERATOR    | MARATHON OIL PERMIAN, LLC<br>5555 SAN FELIPE ST, HOUSTON, TX 77056 |                                                                           |             |              |
| LOCATION    | EDDY COUNTY, NM                                                    | NWNE-25-T20S-R21E LAT 32.5450439<br>1600 FNL & 1050 FEL LONG -104.7423325 |             |              |