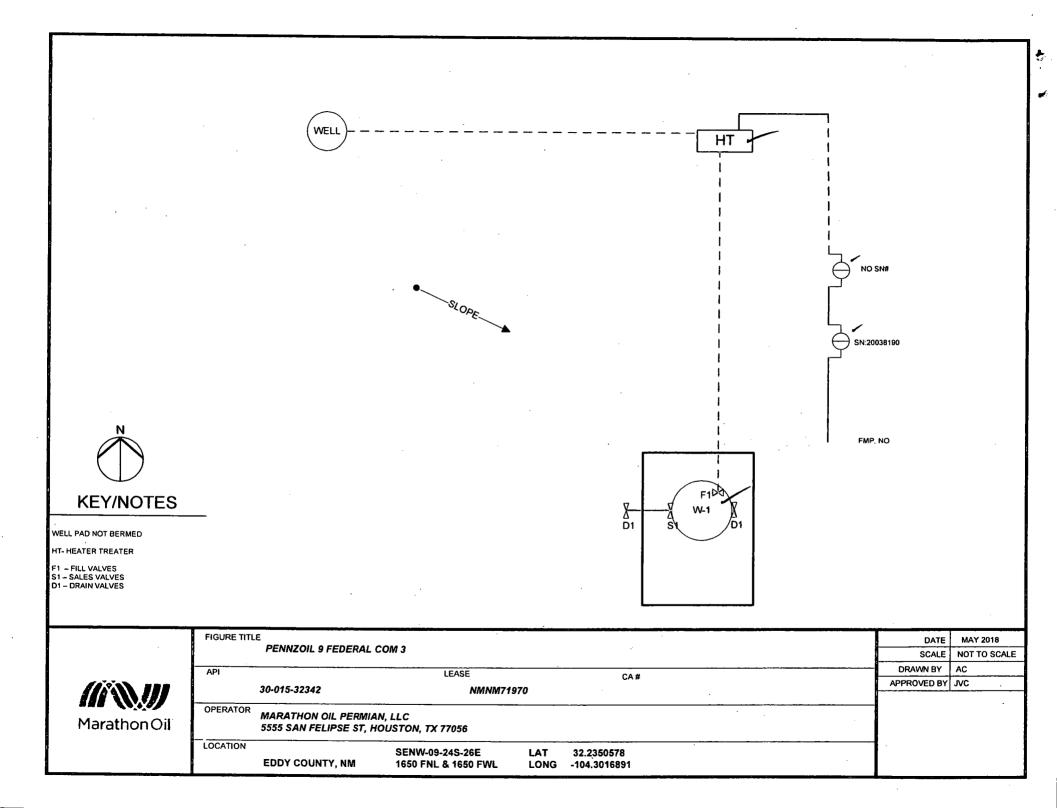

•

| Valve Positioning | in the | Production | Phase |
|-------------------|--------|------------|-------|
|-------------------|--------|------------|-------|

Valve Positioning in the Sales Phase

Valve Positioning in the Drain Phase

|              | FIGURE TITLE<br>PENNZOIL 9 FEDERAL COM 3                            | DATE         | MAY 2018 |
|--------------|---------------------------------------------------------------------|--------------|----------|
|              | SCALE                                                               | NOT TO SCALE |          |
|              | API LEASE CA #                                                      | DRAWN BY     | AC       |
|              |                                                                     | APPROVED B   | Y JVC    |
|              | 30-015-32342 NMNM71970                                              |              |          |
|              | OPERATOR AND A THOM ON DEPENDENT OF D                               |              |          |
| Marathon Oil | MARATHON OIL PERMIAN, LLC<br>5555 SAN FELIPSE ST, HOUSTON, TX 77056 |              |          |
|              | LOCATION SENW-09-24S-26E LAT 32.2350578                             |              |          |
|              | EDDY COUNTY, NM 1650 FNL & 1650 FWL LONG -104.3016891               |              |          |