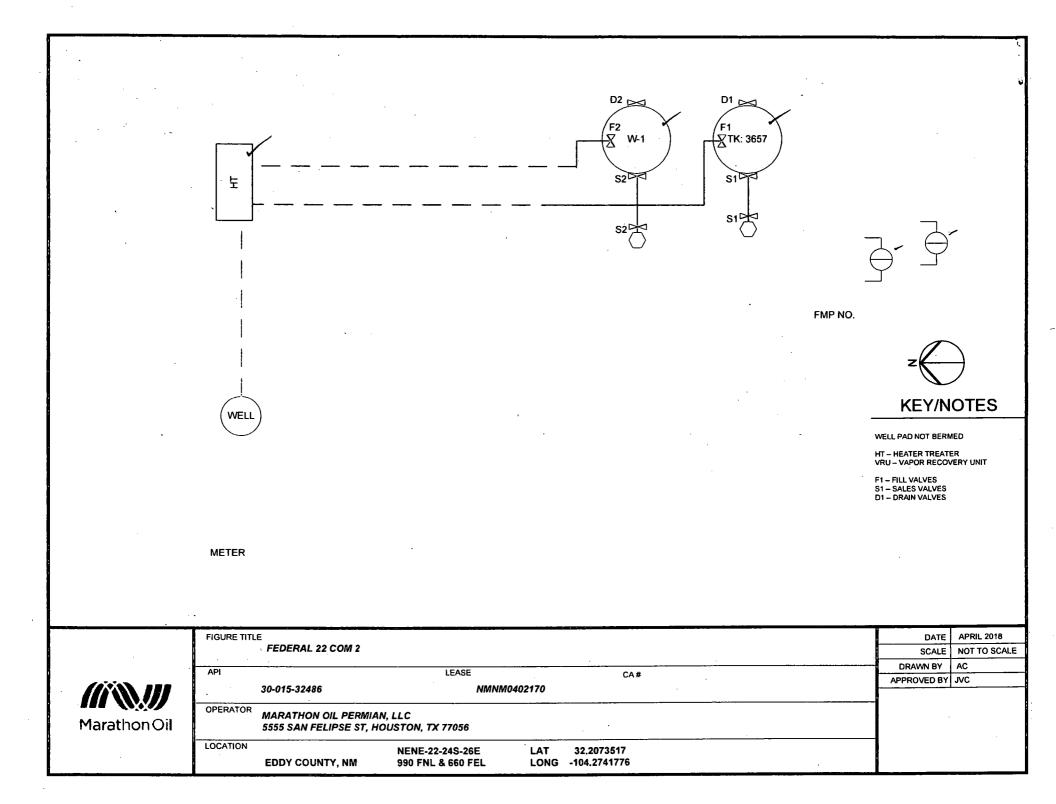

## Valve Positioning in the Production Phase

Producing from TK: 3657 F1 is open S1 is sealed closed D1 is sealed closed

## Valve Positioning in the Sales Phase

Saled from T: 3657 S1 is open F1 is sealed closed

D1 is sealed closed

## Valve Positioning in the Drain Phase

Draining from TK: 3657 D1 is open F1 is sealed closed S1 is sealed closed

| Marathon Oil | FIGURE TITLE<br>FEDERAL 22 COM 2 |                                                                     |                                      |                           |                            |   | DATE<br>SCALE |                         |    |
|--------------|----------------------------------|---------------------------------------------------------------------|--------------------------------------|---------------------------|----------------------------|---|---------------|-------------------------|----|
|              | . API                            |                                                                     | LEASE                                | · · · · · · · · · · · · · | CA #                       |   |               | DRAWN BY<br>APPROVED BY | AC |
|              | OPERATOR                         | 30-015-32486                                                        | NMNN                                 | 10402170 <sub>.</sub>     |                            |   |               | -                       |    |
|              |                                  | MARATHON OIL PERMIAN, LLC<br>5555 SAN FELIPSE ST, HOUSTON, TX 77056 |                                      |                           |                            | • |               | -                       |    |
|              | LOCATION                         | EDDY COUNTY, NM                                                     | NENE-22-24S-26E<br>990 FNL & 660 FEL | LAT<br>LONG               | 32.2073517<br>-104.2741776 |   | · .           |                         |    |