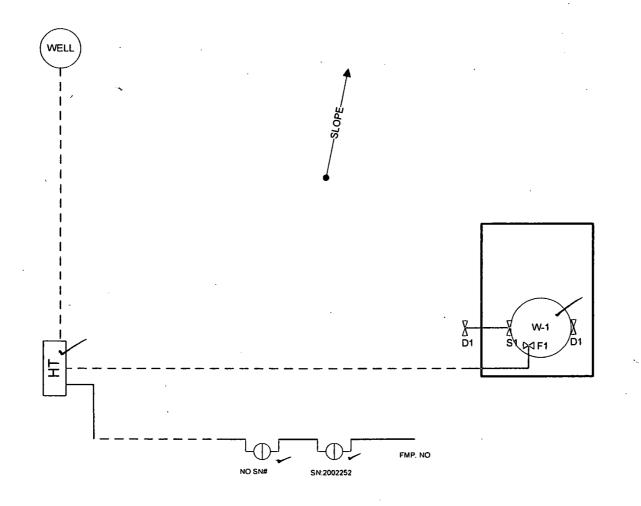

## 1121711012

WELL PAD NOT BERMED FIREWALL. 2 FT

HT- HEATER TREATER

F1 – FILL VALVES S1 – SALES VALVES D1 – DRAIN VALVES

LOCATION

**EDDY COUNTY, NM** 

|                                                          | · · · · · · · · · · · · · · · · · · · |     |   |             |              |
|----------------------------------------------------------|---------------------------------------|-----|---|-------------|--------------|
| FIGURE TITLE                                             |                                       |     | , | DATE        | MAY 2018     |
| PENNZOIL 9 FEDERAL C                                     | OM 4                                  |     |   | SCALE       | NOT TO SCALE |
| API                                                      | LEASE                                 |     |   | DRAWN BY    | AC .         |
|                                                          |                                       | CA# |   | APPROVED BY | JVC          |
| 30-015-32545                                             | NMNM71970                             | _   | • |             |              |
| OPERATOR MARATHON OIL PERMIAI<br>5555 SAN FELIPSE ST, HO |                                       |     |   |             |              |