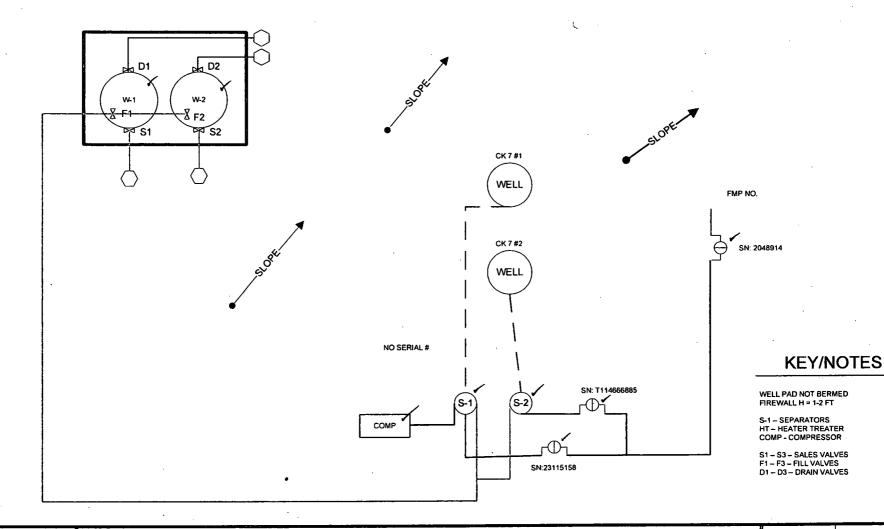

| FIGURE TIT                                                                   | LE                       |                                            |                                     | DATE         | MARCH 2018   |
|------------------------------------------------------------------------------|--------------------------|--------------------------------------------|-------------------------------------|--------------|--------------|
| 1                                                                            | CK 7 FEDERAL #1 & #2     |                                            |                                     | SCALE        | NOT TO SCALE |
| API                                                                          |                          | LEASE                                      |                                     | <br>DRAWN BY | AC           |
| ~-1                                                                          | 20.045.22420.0.20.045.2  | AIRAAIRA4                                  | CA#<br>5295                         | APPROVED BY  | J/C          |
| 1                                                                            | 30-015-33420 & 30-015-33 | 1421 · · · · · · · · · · · · · · · · · · · |                                     |              | 4            |
| OPERATOR MARATHON OIL PERMIAN, LLC<br>5555 SAN FELIPSE ST, HOUSTON, TX 77056 |                          |                                            |                                     |              |              |
| LOCATION                                                                     | EDDY COUNTY, NM          | SWNE-7-T24S-R26E<br>2520 FNL & 1415 FEL    | LAT 32.2319489<br>LONG -104.3285675 | •            |              |