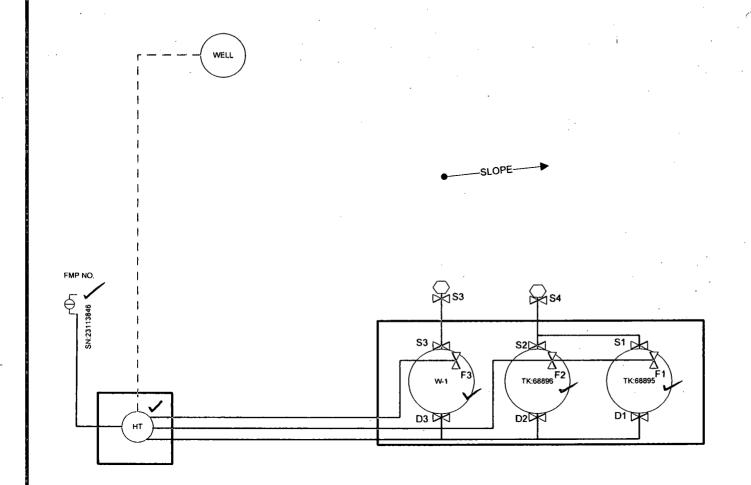

#### NOTES/KEY

WELL PAD NOT BERMED FIREWALL: 2.5 FT

HT - Heater Treater

F1 – F3 – Production Valves S1 – S4 – Sales Valves D1 – D3 – Drain Valves

| MarathonOil` |
|--------------|

|             |                                          |                         | _           |                          |                |          |               |                          |
|-------------|------------------------------------------|-------------------------|-------------|--------------------------|----------------|----------|---------------|--------------------------|
| FIGURE TITL | E<br>CHOLLA 1 FEDERAL                    | 9                       | •           |                          |                | -        | DATE<br>SCALE | MAY 2018<br>NOT TO SCALE |
| API         |                                          |                         | \SE         |                          |                |          | <br>DRAWN BY  | AC                       |
| ACI         | 30-015-36438                             | LEA                     | NMNM1       | 106718                   | CA#            |          | APPROVED BY   | <b>JVC</b>               |
| OPERATOR    | MARATHON OIL PERI<br>5555 SAN FELIPE ST, | •                       | 6           |                          |                | <u> </u> |               |                          |
| LOCATION    | EDDY COUNTY,                             | SESE-01-T1<br>930 FSL & | R31E<br>FEL | LAT 32.77<br>LONG -103.8 | 19269<br>·  22 |          |               |                          |

### Valve Positioning in the Production Phase

Production into TK68895

Production into TK68896

F1 is open

F2 is open

F2 is sealed closed

F1 is sealed closed

S1-S2 are sealed closed

S1-S2 are sealed closed

D1-D2 are sealed closed

D1-D2 are sealed closed

## Valve Positioning in the Sales Phase

Sales from TK68895

Sales from TK68896

S1 is open

S2 is open

S2 is sealed closed

S1 is sealed closed

F1 is sealed closed

F2 is sealed closed

F2 is open or closed

F1 is open or closed

D1-D2 are sealed closed

D1-D2 are sealed closed

### Valve Positioning in the Drain Phase

Draining from TK68895

D1 is open

D2 is open

D2 is sealed closed

D1 is sealed closed

F1 is sealed closed

F2 is sealed closed

F2 is open or closed

F1 is open or closed

S1-S2 are sealed closed

S1-S2 are sealed closed

**EDDY COUNTY, NM** 

930 FSL & 660 FEL

Draining from TK68896

| FIGURE ȚITL    | E                                                                  |                  |            | DATE        | MAY 2018     |
|----------------|--------------------------------------------------------------------|------------------|------------|-------------|--------------|
|                | CHOLLA 1 FEDERAL 9                                                 |                  |            | SCALE       | NOT TO SCALE |
| API LEASE CA # |                                                                    |                  |            |             | AC           |
| API            |                                                                    | NMNM106718       | . CA#      | APPROVED BY | J/C          |
|                | 30-015-36438                                                       | 1411114111100710 |            |             | •            |
| OPERATOR       | MARATHON OIL PERMIAN, LLC<br>5555 SAN FELIPE ST, HOUSTON, TX 77056 |                  |            |             |              |
| LOCATION       | SESE-01-T18S-I                                                     | R31E LAT         | 32.7719269 |             | į            |