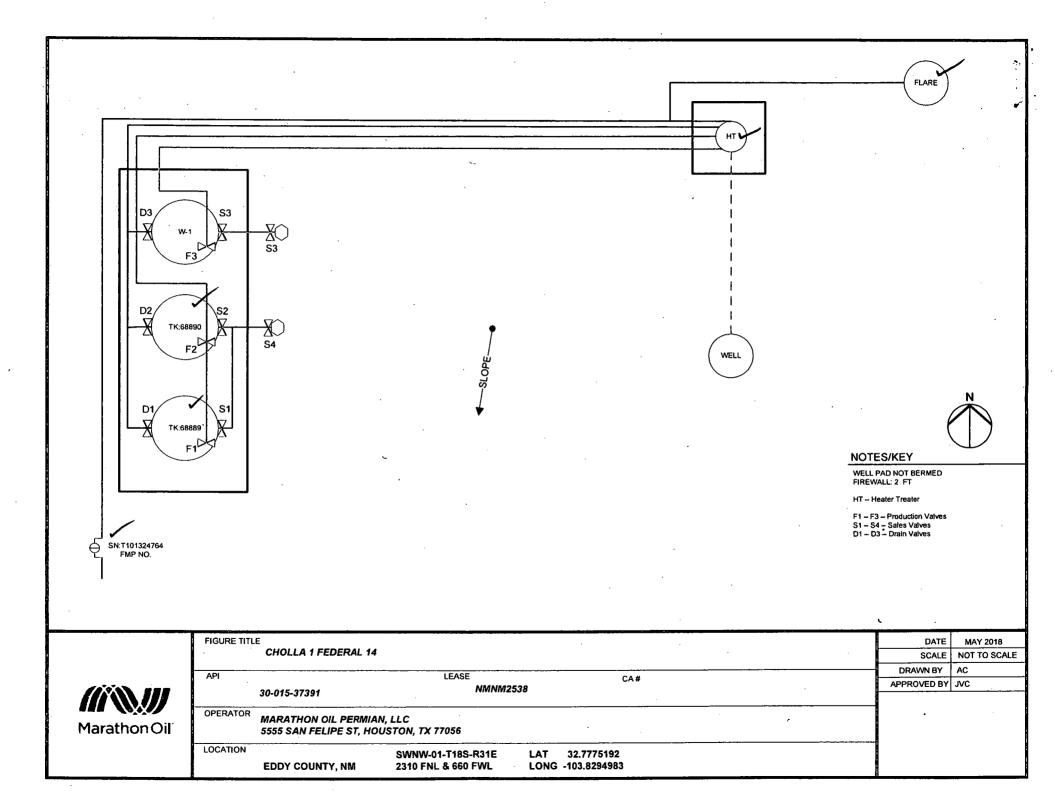

Marathon Oil Permian LLC is submitting the facility diagram for this location.

ACCEPTED FOR RECORD MAY 1 1 2018 BUREAU OF LAND MANAGEMENT CARLSBAD FIELD OFFICE

| 14. I hereby certify that the foregoing is true and correct.  Electronic Submission #419603 verified by the BLM Well Information System  For MARATHON OIL PERMIAN LLC, sent to the Carlsbad  Committed to AFMSS for processing by DEBORAH MCKINNEY on 05/11/2018 () |                                                                                                                               |        |                               |                   |  |  |
|---------------------------------------------------------------------------------------------------------------------------------------------------------------------------------------------------------------------------------------------------------------------|-------------------------------------------------------------------------------------------------------------------------------|--------|-------------------------------|-------------------|--|--|
| Name (Printed/Typed)                                                                                                                                                                                                                                                | JENNIFER VAN CUREN                                                                                                            | Title  | SR. REGULATORY COMPLIANCE REP |                   |  |  |
| Signature                                                                                                                                                                                                                                                           | (Electronic Submission)                                                                                                       | Date   | 05/10/2018                    |                   |  |  |
| THIS SPACE FOR FEDERAL OR STATE OFFICE USE                                                                                                                                                                                                                          |                                                                                                                               |        |                               |                   |  |  |
|                                                                                                                                                                                                                                                                     | iny, are attached. Approval of this notice does not warrant or                                                                | Title  |                               | Date              |  |  |
| certify that the applicant holds legal or equitable title to those rights in the subject lease which would entitle the applicant to conduct operations thereon.                                                                                                     |                                                                                                                               | Office |                               |                   |  |  |
|                                                                                                                                                                                                                                                                     | of and Title 43 U.S.C. Section 1212, make it a crime for any poor fraudulent statements or representations as to any matter w |        |                               | ncy of the United |  |  |

## Valve Positioning in the Production Phase

Production into TK68889

Production into TK68890

F1 is open

F2 is open

F2 is sealed closed

F1 is sealed closed

S1-S2 are sealed closed

S1-S2 are sealed closed

D1-D2 are sealed closed

D1-D2 are sealed closed

## Valve Positioning in the Sales Phase

Sales from TK68889

Sales from TK68890

S1 is open

S2 is open

S2 is sealed closed

S1 is sealed closed

F1 is sealed closed

F2 is sealed closed

F2 is open or closed

F1 is open or closed

D1-D2 are sealed closed

D1-D2 are sealed closed

## Valve Positioning in the Drain Phase

Draining from TK68889

D1 is open

D2 is sealed closed

F1 is sealed closed

F2 is open or closed

S1-S2 are sealed closed

Draining from TK68890

D2 is open

D1 is sealed closed

F2 is sealed closed

F1 is open or closed

S1-S2 are sealed closed

| FIGURE TITL |                                                         |                                         |     |  | DATE        | MAY 2018     |
|-------------|---------------------------------------------------------|-----------------------------------------|-----|--|-------------|--------------|
|             | CHOLLA 1 FEDERAL 14                                     |                                         |     |  | SCALE       | NOT TO SCALE |
| API         |                                                         | LEASE                                   |     |  | DRAWN BY    | AC           |
| ,           | 20.045.07004                                            | NMNM2538                                | CA# |  | APPROVED BY | 1AC          |
|             | 30-015-37391                                            | *************************************** |     |  |             |              |
| OPERATOR    | MARATHON OIL PERMIAN, LLC<br>5555 SAN FELIPE ST, HOUSTO |                                         |     |  |             |              |

LOCATION **EDDY COUNTY, NM** 

SWNW-01-T18S-R31E 2310 FNL & 660 FWL

LAT 32.7775192 LONG -103.8294983