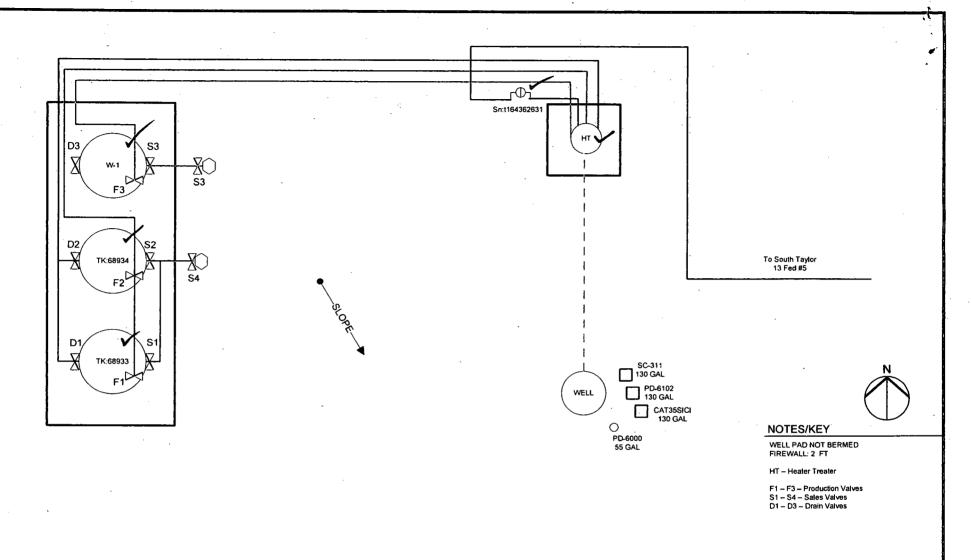

## Valve Positioning in the Production Phase

Production into TK68912

Production into TK68913

F1 is open

F2 is open

F2 is sealed closed

F1 is sealed closed

S1-S2 are sealed closed

S1-S2 are sealed closed

D1-D2 are sealed closed

D1-D2 are sealed closed

### Valve Positioning in the Sales Phase

Sales from TK68912

Sales from TK68913

S1 is open

S2 is open

S2 is sealed closed

S1 is sealed closed

F1 is sealed closed

F2 is sealed closed

F2 is open or closed

F1 is open or closed

D1-D2 are sealed closed

D1-D2 are sealed closed

### Valve Positioning in the Drain Phase

Draining from TK68912

D1 is open

D2 is sealed closed

F1 is sealed closed

F2 is open or closed

S1-S2 are sealed closed

Draining from TK68913

D2 is open

D1 is sealed closed

F2 is sealed closed

F1 is open or closed

S1-S2 are sealed closed

**EDDY COUNTY, NM** 

660 FSL & 2310 FWL

| FIGURE TITE |                                                                    | DATE        | MAY 2018     |
|-------------|--------------------------------------------------------------------|-------------|--------------|
|             | LONGARM 13 FEDERAL 1                                               | SCALE       | NOT TO SCALE |
| API         | LEASE CA#                                                          | DRAWN BY    | AC           |
|             | 30-015-37450 NMNM2538                                              | APPROVED BY | JVC          |
| OPERATOR    |                                                                    |             | •            |
| OPERATOR    | MARATHON OIL PERMIAN, LLC<br>5555 SAN FELIPE ST, HOUSTON, TX 77056 |             | ,            |
| LOCATION    | SESW-13-T18S-R31E LAT 32.7421646                                   |             |              |