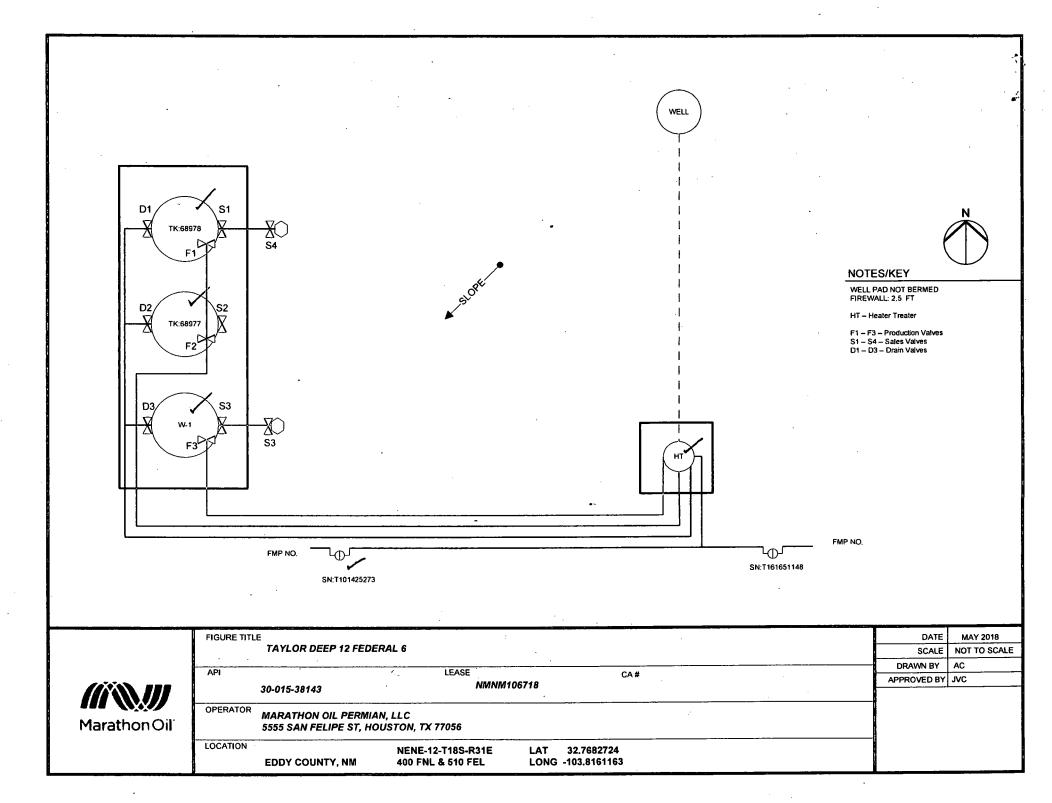

## Valve Positioning in the Production Phase

| Production into TK68978 | Production  |
|-------------------------|-------------|
| F1 is open              | F2 is open  |
| F2 is sealed closed     | F1 is seale |
| S1-S2 are sealed closed | S1-S2 are   |
| D1-D2 are sealed closed | D1-D2 are   |
|                         |             |

Production into TK68977 F2 is open F1 is sealed closed S1-S2 are sealed closed D1-D2 are sealed closed

## Valve Positioning in the Sales Phase

| Sales from TK68978      | Sales from TK68977      |
|-------------------------|-------------------------|
| S1 is open              | S2 is open              |
| S2 is sealed closed     | S1 is sealed closed     |
| F1 is sealed closed     | F2 is sealed closed     |
| F2 is open or closed    | F1 is open or closed    |
| D1-D2 are sealed closed | D1-D2 are sealed closed |

## Valve Positioning in the Drain Phase

| Draining from TK68978   | Draining from TK68977   |  |
|-------------------------|-------------------------|--|
| D1 is open              | D2 is open              |  |
| D2 is sealed closed     | D1 is sealed closed     |  |
| F1 is sealed closed     | F2 is sealed closed     |  |
| F2 is open or closed    | F1 is open or closed    |  |
| S1-S2 are sealed closed | S1-S2 are sealed closed |  |

| Marathon Oil | FIGURE TITLE<br>TAYLOR DEEP 12 FEDERAL 6                                                         | DAT<br>SCAL<br>DRAWN B | É NOT TO SCALE |
|--------------|--------------------------------------------------------------------------------------------------|------------------------|----------------|
|              | API LEASE CA #<br>30-015-38143 NMNM106718                                                        |                        |                |
|              | OPERATOR<br>MARATHON OIL PERMIAN, LLC<br>5555 SAN FELIPE ST, HOUSTON, TX 77056                   |                        |                |
|              | LOCATION NENE-12-T18S-R31E LAT 32.7682724<br>EDDY COUNTY, NM 400 FNL & 510 FEL LONG -103.8161163 |                        |                |