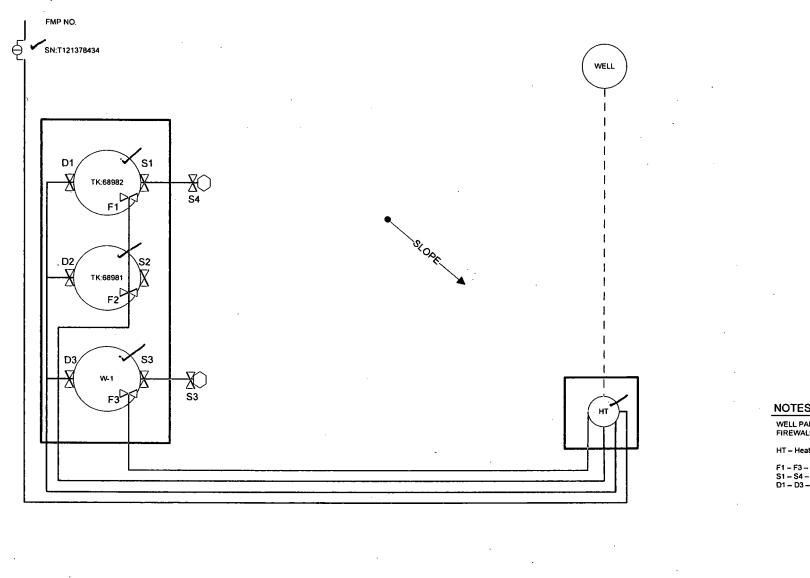

#### NOTES/KEY

WELL PAD NOT BERMED FIREWALL: 2.5 FT

HT - Heater Treater

F1 - F3 - Production Valves S1 - S4 - Sales Valves D1 - D3 - Drain Valves

| Marathon Oil <sup>®</sup> |
|---------------------------|

## Valve Positioning in the Production Phase

Production into TK68982

Production into TK68981

F1 is open

F2 is open

F2 is sealed closed S1-S2 are sealed closed F1 is sealed closed S1-S2 are sealed closed

D1-D2 are sealed closed

D1-D2 are sealed closed

# Valve Positioning in the Sales Phase

Sales from TK68982

Sales from TK68981

S1 is open

S2 is open

S2 is sealed closed

S1 is sealed closed

F1 is sealed closed

F2 is sealed closed

F2 is open or closed

F1 is open or closed

D1-D2 are sealed closed

D1-D2 are sealed closed

### Valve Positioning in the Drain Phase

Draining from TK68982

D1 is open

D2 is sealed closed F1 is sealed closed

F2 is open or closed

S1-S2 are sealed closed

Draining from TK68981

D2 is open

D1 is sealed closed

F2 is sealed closed

F1 is open or closed

S1-S2 are sealed closed

| FIGURE TITL | E                                                                  |                                         |                                    |   | DATE        | MAY 2018     |
|-------------|--------------------------------------------------------------------|-----------------------------------------|------------------------------------|---|-------------|--------------|
|             | TAYLOR DEEP 12 FEDE                                                | RAL 9                                   |                                    | • | SCALE       | NOT TO SCALE |
| API         |                                                                    | LEASE                                   |                                    |   | DRAWN BY    | AC           |
| AFI         |                                                                    | NMNM                                    | CA#                                |   | APPROVED BY | J/C          |
|             | 30-015-39764                                                       | 14111411                                |                                    | • |             |              |
| OPERATOR    | MARATHON OIL PERMIAN, LLC<br>5555 SAN FELIPE ST, HOUSTON, TX 77056 |                                         |                                    |   |             |              |
| LOCATION    | EDDY COUNTY, NM                                                    | SENE-12-T18S-R31E<br>2540 FNL & 660 FEL | LAT 32.7623863<br>LONG -103.816597 |   |             |              |