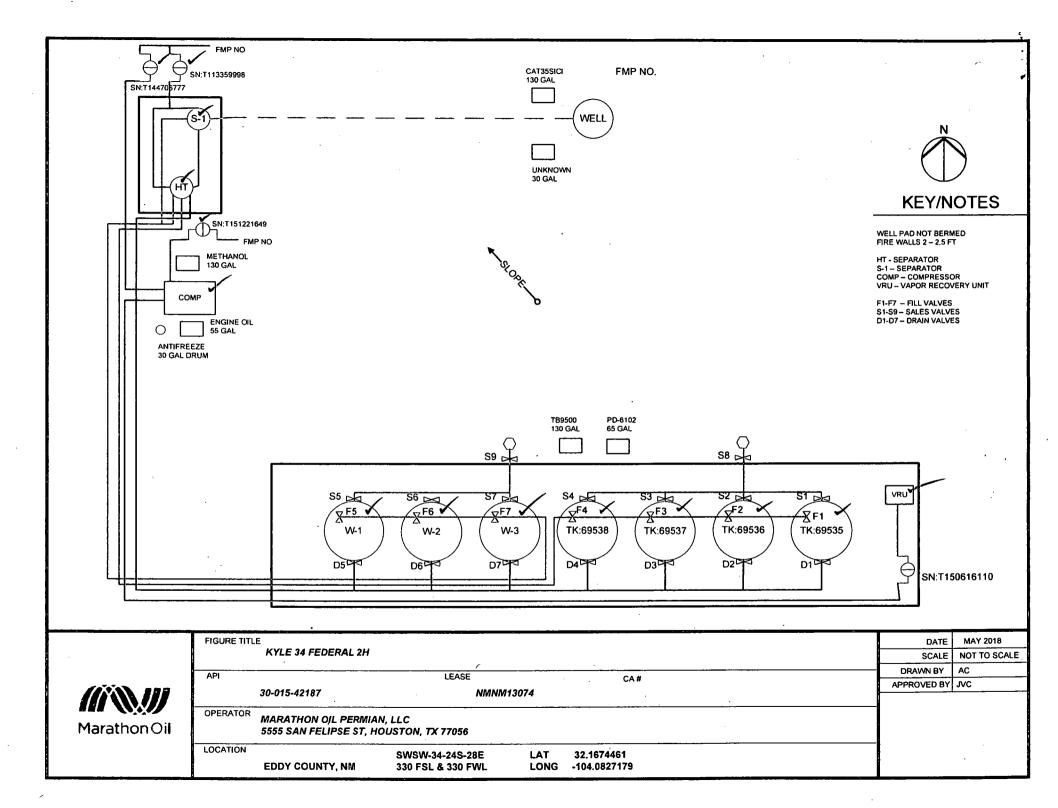

#### Valve Positioning in the Production Phase

Producing from TK:69535 F1 is open

F2, F3, F4 are closed S1-S4 are sealed closed D1-D4 are sealed closed Producing from TK:69536 F2 is open

F1. F3. F4 are closed S1-S4 are sealed closed D1-D4 are sealed closed Producing from TK:69537 F3 is open

F1, F2, F4 are closed S1-S4 are sealed closed D1-D4 are sealed closed Producing from TK:69538

F4 is open

F1, F2, F3 are closed S1-S4 are sealed closed D1-D4 are sealed closed

### Valve Positioning in the Sales Phase

Selling from TK:69535

S1 is open

S2, S3, S4 are sealed closed F1 is sealed closed

F2, F3, F4 are open or closed D1-D4 are sealed closed

Selling from TK:69536 、

S2 is open

S1, S3, S4 are sealed closed F2 is sealed closed

F1. F3. F4 are open or closed D1-D4 are sealed closed

Selling from TK:69537

S3 is open S1, S2, S4 are sealed closed

F3 is sealed closed

F1, F2, F4 are open or closed D1-D4 are sealed closed

Selling from TK:69538

S4 is open

S1, S2, S3 are sealed closed

F4 is sealed closed

F1, F2, F3 are open or closed D1-D4 are sealed closed

#### Valve Positioning in the Drain Phase

Draining from TK:69535

D1 is open

D2, D3, D4 are sealed closed F1 is sealed closed

F2, F3, F4 are open or closed S1-S4 are sealed closed

Draining from TK:69536

D2 is open

D1. D3. D4 are sealed closed F2 is sealed closed

F1, F3, F4 are open or dosed S1-S4 are sealed closed

Draining from TK:69537

D3 is open

D1. D2. D4 are sealed closed F3 is sealed closed

F1, F2, F4 are open or closed S1-S4 are sealed closed

Draining from TK:69538

D4 is open

D1. D2. D3 are sealed closed

F4 is sealed closed

F1, F2, F3 are open or closed S1-S4 are sealed closed

FIGURE TITLE **KYLE 34 FEDERAL 2H** API LEASE CA#

NMNM13074

MARATHON OIL PERMIAN. LLC