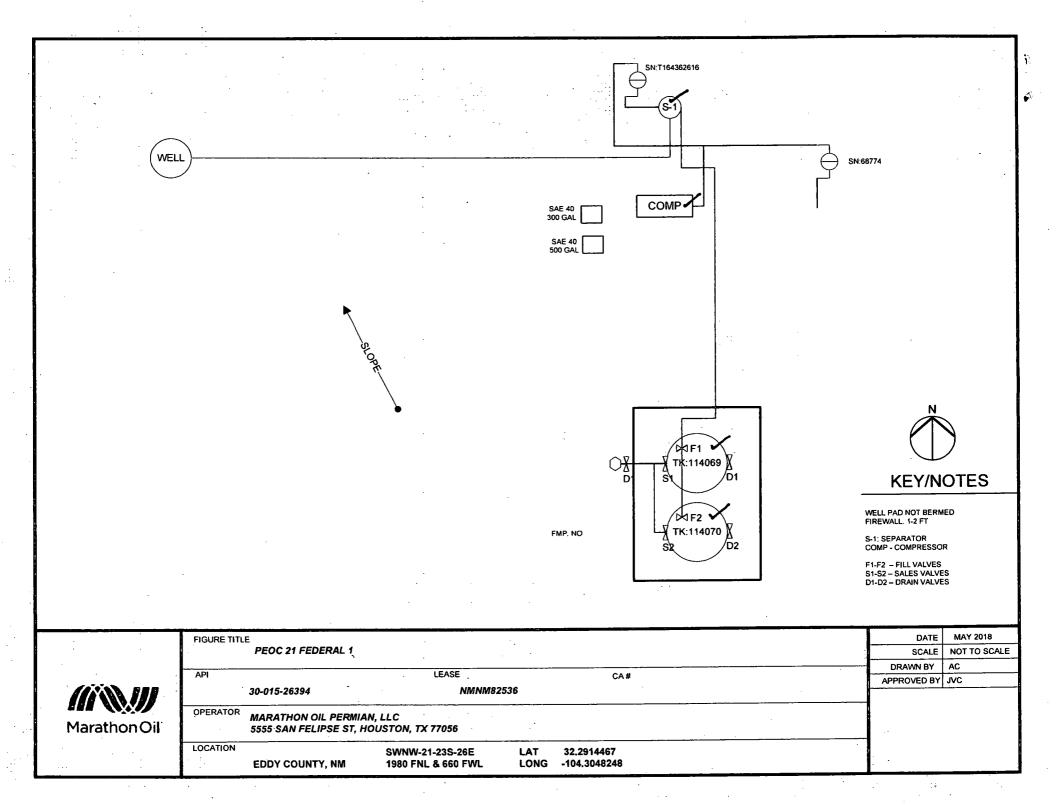

## Valve Positioning in the Production Phase

| Producing to TK: 114069 | Producing to TK: 114070 |
|-------------------------|-------------------------|
| F1 is open              | F2 is open              |
| F2 is sealed closed     | F1 is sealed closed     |
| S1-S2 are sealed closed | S1-S2 are sealed closed |
| D1-D2 are sealed closed | D1-D2 are sealed closed |
|                         |                         |

## Valve Positioning in the Sales Phase

| Producing to TK: 114069 | Producing to TK: 114070 |
|-------------------------|-------------------------|
| S1 is open              | S2 is open              |
| S2 is sealed closed     | S1 is sealed closed     |
| F1 is sealed closed     | F2 is sealed closed     |
| F2 is open or closed    | F1 is open or closed    |
| D1-D2 are sealed closed | D1-D2 are sealed closed |

## Valve Positioning in the Drain Phase

Ň

| Producing to TK: 114069 | Producing to TK: 114070 |
|-------------------------|-------------------------|
| D1 is open              | D2 is open              |
| D2 is sealed closed     | D1 is sealed closed     |
| 1 is sealed closed      | F2 is sealed closed     |
| 2 is open or closed     | F1 is open or closed    |
| S1-S2 are sealed closed | S1-S2 are sealed closed |
|                         |                         |

|              | FIGURE TITLE<br>PEOC 21 FEDERAL 1                                                               | DATE<br>SCALE |     |
|--------------|-------------------------------------------------------------------------------------------------|---------------|-----|
|              | API LEASE CA#                                                                                   | <br>DRAWN BY  | AC  |
|              | 30-015-26394 NMNM82536                                                                          | APPROVED BY   | 1VC |
| Marathon Oil | OPERATOR<br>MARATHON OIL PERMIAN, LLC<br>5555 SAN FELIPSE ST, HOUSTON, TX 77056                 |               |     |
|              | LOCATION SWNW-21-23S-26E LAT 32.2914467<br>EDDY COUNTY, NM 1980 FNL & 660 FWL LONG -104.3048248 |               |     |