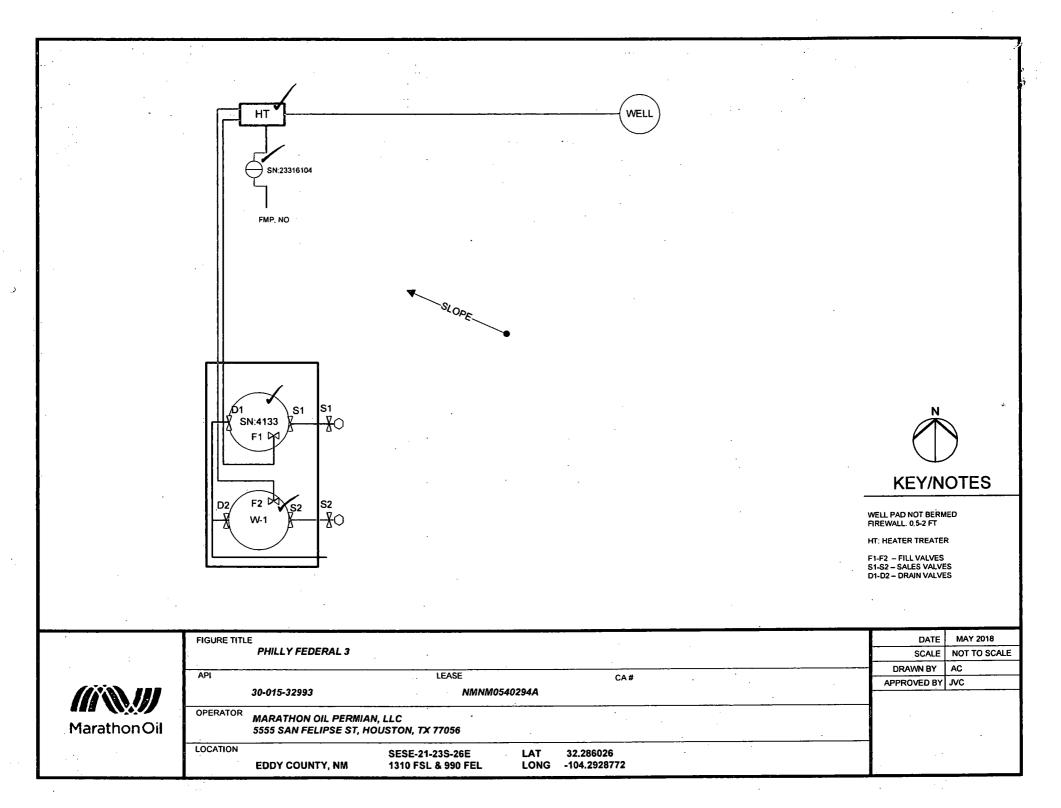

|                                                                                                                                                                                                                                                                                | UNITED STATES<br>PARTMENT OF THE II<br>UREAU OF LAND MANA                                                                                 | NTERIOR                                                                             | OCD Ar                                                                | tesia                                              | OMB NC                                                                               | APPROVED<br>). 1004-0137<br>nuary 31, 2018                               |  |
|--------------------------------------------------------------------------------------------------------------------------------------------------------------------------------------------------------------------------------------------------------------------------------|-------------------------------------------------------------------------------------------------------------------------------------------|-------------------------------------------------------------------------------------|-----------------------------------------------------------------------|----------------------------------------------------|--------------------------------------------------------------------------------------|--------------------------------------------------------------------------|--|
| SUNDRY NOTICES AND REPORTS ON WELLS<br>Do not use this form for proposals to drill or to re-enter an<br>abandoned well. Use form 3160-3 (APD) for such proposals.                                                                                                              |                                                                                                                                           |                                                                                     |                                                                       | 6. If Indian, Allottee or Tribe Name               |                                                                                      |                                                                          |  |
|                                                                                                                                                                                                                                                                                |                                                                                                                                           |                                                                                     |                                                                       |                                                    | ,                                                                                    |                                                                          |  |
| SUBMIT IN                                                                                                                                                                                                                                                                      | TRIPLICATE - Other inst                                                                                                                   | tructions on                                                                        | page 2                                                                |                                                    | 7. If Unit or CA/Agree                                                               | ment, Name and/or No.                                                    |  |
| <ul> <li>Type of Well</li> <li>Oil Well S Gas Well Other</li> </ul>                                                                                                                                                                                                            | her                                                                                                                                       |                                                                                     |                                                                       |                                                    | 8. Well Name and No.<br>PHILLY FEDERAL                                               | . 3                                                                      |  |
| 2. Name of Operator Contact: JENNIFER VAN CUREN<br>MARATHON OIL PERMIAN LLC E-Mail: jvancuren@marathonoil.co                                                                                                                                                                   |                                                                                                                                           |                                                                                     |                                                                       |                                                    | 9. API Well No.<br>30-015-32993                                                      |                                                                          |  |
| 3a. Address<br>5555 SAN FELIPE ST<br>HOUSTON, TX 77056                                                                                                                                                                                                                         |                                                                                                                                           | 3b. Phone No<br>Ph: 713-29                                                          | . (include area code)<br>16-2500                                      |                                                    | 10. Field and Pool or Exploratory Area<br>CARLSBAD SOUTH (MORROW)                    |                                                                          |  |
| 4. Location of Well (Footage, Sec., 7                                                                                                                                                                                                                                          | ., R., M., or Survey Description                                                                                                          | )<br>/                                                                              | ·                                                                     |                                                    | 11. County or Parish, State                                                          |                                                                          |  |
| Sec 21 T23S R26E Mer NMP                                                                                                                                                                                                                                                       | SESE 1310FSL 990FEL                                                                                                                       |                                                                                     |                                                                       |                                                    | EDDY COUNTY, NM                                                                      |                                                                          |  |
| 12. CHECK THE A                                                                                                                                                                                                                                                                | PPROPRIATE BOX(ES)                                                                                                                        | TO INDICA                                                                           | TE NATURE OI                                                          | F NOTICE,                                          | REPORT, OR OTH                                                                       | ER DATA                                                                  |  |
| TYPE OF SUBMISSION                                                                                                                                                                                                                                                             |                                                                                                                                           |                                                                                     | TYPE OF                                                               | ACTION                                             |                                                                                      |                                                                          |  |
| Notice of Intent                                                                                                                                                                                                                                                               | C Acidize                                                                                                                                 | Dee                                                                                 | pen                                                                   | Product                                            | ion (Start/Resume)                                                                   | U Water Shut-Off                                                         |  |
| _                                                                                                                                                                                                                                                                              | Alter Casing                                                                                                                              | 🗖 Hyd                                                                               | Iraulic Fracturing                                                    | 🗖 Reclam                                           | ation                                                                                | Well Integrity                                                           |  |
| Subsequent Report                                                                                                                                                                                                                                                              | Casing Repair                                                                                                                             | _                                                                                   | v Construction                                                        | Recom                                              |                                                                                      | 🛛 Other<br>Site Facility Diagra                                          |  |
| Final Abandonment Notice                                                                                                                                                                                                                                                       | <ul> <li>Change Plans</li> <li>Convert to Injection</li> </ul>                                                                            | 🗖 Plug                                                                              | g and Abandon<br>g Back                                               | □ Tempor<br>□ Water I                              | arily Abandon<br>Disposal                                                            | m/Security Plan                                                          |  |
| 13. Describe Proposed or Completed Op<br>If the proposal is to deepen direction<br>Attach the Bond under which the wo<br>following completion of the involved<br>testing has been completed. Final A<br>determined that the site is ready for factors                          | ally or recomplete horizontally,<br>rk will be performed or provide<br>d operations. If the operation re<br>bandonment Notices must be fi | , give subsurface<br>e the Bond No. of<br>esults in a multip                        | locations and measure<br>n file with BLM/BIA<br>le completion or reco | red and true ve<br>. Required su<br>inpletion in a | ertical depths of all pertin<br>bsequent reports must be<br>new interval, a Form 316 | ent markers and zones.<br>filed within 30 days<br>0-4 must be filed once |  |
| Marathon Oil Permian LLC is                                                                                                                                                                                                                                                    | submitting the facility dia                                                                                                               | gram for this I                                                                     | ocation.                                                              | ACC                                                | EPTED FOR R                                                                          | ECORD                                                                    |  |
| GC 5-25<br>Accepted for record - N                                                                                                                                                                                                                                             | D<br>2018<br>ESIA O.C.D.                                                                                                                  | MAY 1 4 2018<br>AMERICAN LIS<br>BUREAU OF LAND MANAGEMENT<br>CARI.SBAD FIELD OFFICE |                                                                       |                                                    |                                                                                      |                                                                          |  |
| 14. I hereby certify that the foregoing in                                                                                                                                                                                                                                     | Electronic Submission #                                                                                                                   | N OIL PERMIA                                                                        | N LLC, sent to th                                                     | e Carisbad                                         | •                                                                                    |                                                                          |  |
| Name (Printed/Typed) JENNIFE                                                                                                                                                                                                                                                   | R VAN CUREN                                                                                                                               | processing by                                                                       |                                                                       |                                                    | COMPLIANCE RE                                                                        | P                                                                        |  |
| Signature (Electronic Submission)                                                                                                                                                                                                                                              |                                                                                                                                           |                                                                                     | Date 05/07/20                                                         | 018                                                |                                                                                      |                                                                          |  |
|                                                                                                                                                                                                                                                                                | THIS SPACE F                                                                                                                              | OR FEDER                                                                            | AL OR STATE                                                           | OFFICE U                                           | SE                                                                                   |                                                                          |  |
|                                                                                                                                                                                                                                                                                |                                                                                                                                           |                                                                                     | Tiele                                                                 |                                                    |                                                                                      | Date                                                                     |  |
| Approved By<br>Conditions of approval, if any, are attached. Approval of this notice does not warrant or<br>certify that the applicant holds legal or equitable title to those rights in the subject lease<br>which would entitle the applicant to conduct operations thereon. |                                                                                                                                           |                                                                                     | Office                                                                |                                                    |                                                                                      | j Date                                                                   |  |
| Title 18 U.S.C. Section 1001 and Title 43<br>States any false, fictitious or fraudulent                                                                                                                                                                                        | U.S.C. Section 1212, make it a statements or representations a                                                                            | crime for any p<br>s to any matter w                                                | erson knowingly and vithin its jurisdiction.                          | willfully to m                                     | ake to any department or                                                             | agency of the United                                                     |  |
| (Instructions on page 2)                                                                                                                                                                                                                                                       | TOR-SUBMITTED ** C                                                                                                                        |                                                                                     |                                                                       |                                                    |                                                                                      | **                                                                       |  |

|                                           | ·        |  |  |
|-------------------------------------------|----------|--|--|
|                                           |          |  |  |
| Valve Positioning in the Production Phase |          |  |  |
|                                           |          |  |  |
|                                           |          |  |  |
| Draducing to TK 4422                      | <i>,</i> |  |  |
| Producing to TK:4133                      |          |  |  |

Producing to TK:4133 F1 is open S1 is sealed closed D1 is sealed closed

## Valve Positioning in the Sales Phase

| Producing to TK: 4133 |  |
|-----------------------|--|
| S1 is open            |  |
| Et is sealed closed   |  |

D1 is sealed closed

Valve Positioning in the Drain Phase

Producing to TK: 4133 D1 is open F1 is sealed closed S1 is sealed closed

| se |     |  |   |   |
|----|-----|--|---|---|
|    |     |  |   |   |
|    |     |  | • |   |
|    |     |  |   |   |
|    |     |  |   | • |
|    | · . |  |   |   |

|              | FIGURE TITLE<br>PHILLY FEDERAL 3                                                               | DATE<br>SCALE           | MAY 2018<br>NOT TO SCALE |
|--------------|------------------------------------------------------------------------------------------------|-------------------------|--------------------------|
|              | API LEASE CA #<br>30-015-32993 NMNM0540294A                                                    | DRAWN BY<br>APPROVED BY |                          |
| Marathon Oil | OPERATOR<br>MARATHON OIL PERMIAN, LLC<br>5555 SAN FELIPSE ST, HOUSTON, TX 77056                |                         |                          |
|              | LOCATION SESE-21-23S-26E LAT 32.286026<br>EDDY COUNTY, NM 1310 FSL & 990 FEL LONG -104.2928772 |                         | -                        |