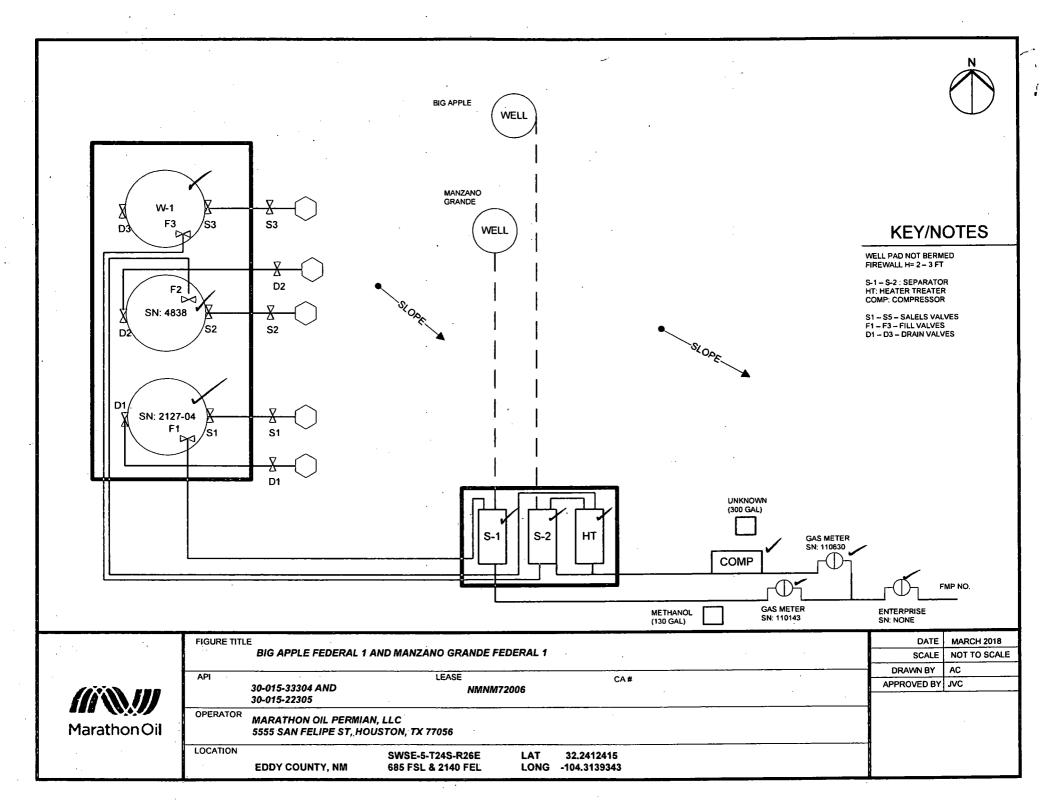

| /alve Positioning in the                                                                                                       | Production Phase                                                                                                            |                      |          |           |          |       | · |                         |           |
|--------------------------------------------------------------------------------------------------------------------------------|-----------------------------------------------------------------------------------------------------------------------------|----------------------|----------|-----------|----------|-------|---|-------------------------|-----------|
| Production to 2127-04<br>F1 is open<br>F2 is sealed closed<br>S1-S2 are sealed closed<br>D1-D2 are sealed closed               | Production to 4838<br>F2 is open<br>F1 is sealed closed<br>S1-S2 are sealed closed<br>D1-D2 are sealed closed               | · · · · ·            |          |           |          |       |   |                         |           |
|                                                                                                                                | ·                                                                                                                           |                      |          |           |          |       |   |                         |           |
| /alve Positioning in the                                                                                                       | Sales Phase                                                                                                                 |                      |          |           |          |       |   |                         |           |
| Sales from 2127-04<br>S1 is open<br>F1 is sealed closed<br>F2 is open/closed<br>S2 is sealed closed<br>D1-D2 are sealed closed | Sales from 4838<br>S2 is open<br>F2 is sealed closed<br>F1 is open/closed<br>S1 is sealed closed<br>D1-D2 are sealed closed |                      |          |           |          |       |   |                         |           |
| alve Positioning in the                                                                                                        | Drain Phase                                                                                                                 |                      |          |           |          |       |   |                         |           |
| Sales from 2127-04<br>D1 is open<br>F1 is sealed closed<br>F2 is open/closed<br>S1-S2 are sealed closed<br>D2 is sealed closed | Sales from 4838<br>D2 is open<br>F2 is sealed closed<br>F1 is open/closed<br>S1-S2 are sealed closed<br>D1 is sealed closed |                      |          |           |          |       |   |                         |           |
|                                                                                                                                |                                                                                                                             |                      | ••       |           |          |       |   |                         |           |
|                                                                                                                                |                                                                                                                             |                      |          |           | ·        |       |   |                         |           |
|                                                                                                                                |                                                                                                                             |                      |          |           | -        |       |   |                         |           |
| FI                                                                                                                             |                                                                                                                             |                      | ······   |           |          |       |   | DATE                    | MARCH 201 |
|                                                                                                                                | BIG APPLE FEDERAL 1 A                                                                                                       | AND MANZANO GRANDE F | EDERAL 1 |           |          |       |   | SCALE                   | NOT TO SC |
| AI                                                                                                                             | PI<br>30-015-33304 AND                                                                                                      | LEASE                | 72006    | CA #      |          |       |   | DRAWN BY<br>APPROVED BY | AC<br>JVC |
| Marathon Oil                                                                                                                   | 30-015-22305<br>PERATOR<br>MARATHON OIL PERMIAN<br>5555 SAN FELIPE ST, HOU                                                  | I, LLC               |          |           |          |       |   | -                       |           |
|                                                                                                                                | CATION                                                                                                                      | SWSE-5-T24S-R26E     | LAT 3    | 2.2412415 | <u> </u> | · · · |   | 4                       |           |