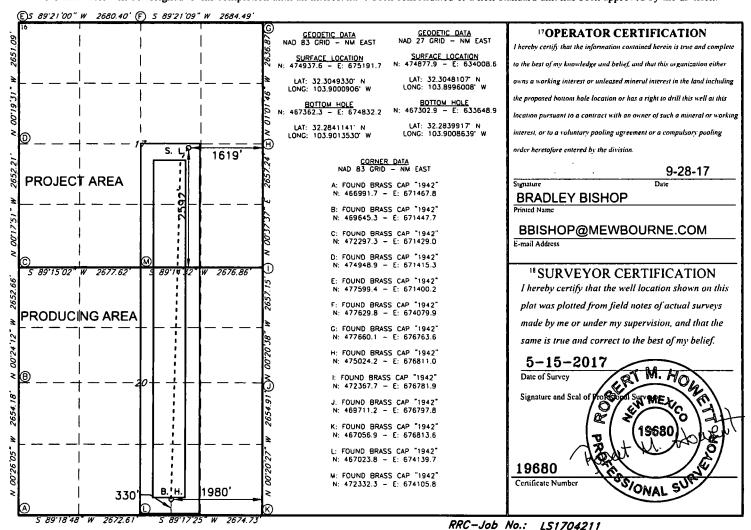

## WELL LOCATION AND ACREAGE DEDICATION PLAT API Number <sup>2</sup> Pool Code FORTY NINER RIDGE BONE SPRING 24720 6 Well Number 5 Property Name FNR 17/20 B3JO FEDERAL COM 1 H 7 OGRID NO. 8 Operator Name <sup>9</sup>Elevation 3214' 14744 MEWBOURNE OIL COMPANY Surface Location UL or lot no. Feet from the North/South line Feet From the East/West line Section Township Range Lot Idn County 17 **23S** 30E 2592 SOUTH 1619 **EAST EDDY** " Bottom Hole Location If Different From Surface UL or lot no. Feet from the North/South line Section Township Range Feet from the East/West line County 20 **23S** 30E 330 SOUTH 1980 **EAST EDDY**

Legal Description of Land:

Section 17 T23S R30E, Eddy County, New Mexico.

Location @ 2592' FSL & 1619' FEL

Formation (if applicable):

**BONE SPRING** 

Bond Coverage:

\$150,000

BLM Bond File: