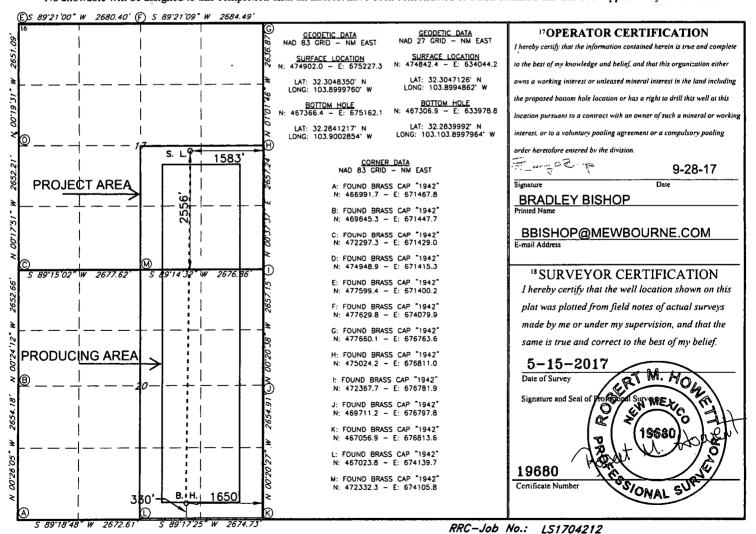

## WELL LOCATION AND ACREAGE DEDICATION PLAT

| 1 API Number                    | <sup>2</sup> Pool Code | <sup>3</sup> Pool Name    |                                       |  |
|---------------------------------|------------------------|---------------------------|---------------------------------------|--|
| 30-015-45027                    | 98220                  | PURPLE SAGE WOL           | VOLFCAMP GAS                          |  |
| 321487                          |                        | ty Name<br>IO FEDERAL COM | 6 Well Number                         |  |
| <sup>7</sup> OGRID NO.<br>14744 | 8 Operating MEWBOURNE  | or Name OIL COMPANY       | <sup>9</sup> Elevation<br><b>3215</b> |  |
|                                 | 10 C . C-              | no I continu              |                                       |  |

Surface Location

| UL or lot no.      | Section  | Township     | Range         | Lot Idn   | Feet from the | North/South line | Feet From the | East/West line | County |
|--------------------|----------|--------------|---------------|-----------|---------------|------------------|---------------|----------------|--------|
| J                  | 17       | 23S          | 30E           |           | 2556          | SOUTH            | 1583          | EAST           | EDDY   |
|                    |          |              | 11 ]          | Bottom H  | ole Location  | If Different Fro | om Surface    | <del></del>    |        |
| UL or lot no.      | Section  | Township     | Range         | Lot Idn   | Feet from the | North/South line | Feet from the | East/West line | County |
| 0                  | 20       | 23S          | 30E           |           | 330           | SOUTH            | 1650          | EAST           | EDDY   |
| 12 Dedicated Acres | 13 Joint | or Infill 14 | Consolidation | Code 15 ( | Order No.     |                  |               |                |        |
| 480                |          |              |               |           |               |                  |               |                |        |

Legal Description of Land:

Section 17 T23S R30E, Eddy County, New Mexico.

Location @ 2556' FSL & 1583' FEL

Formation (if applicable):

Wolfcamp

Bond Coverage:

\$150,000

BLM Bond File: