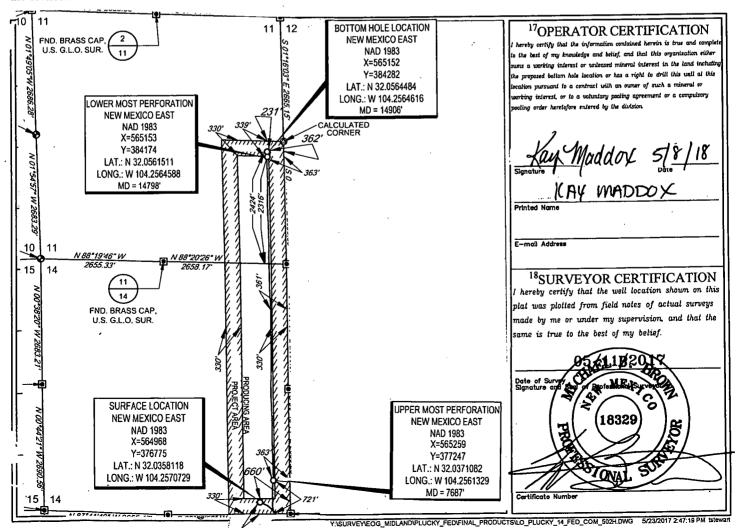

AMENDED REPORT

WELL LOCATION AND ACREAGE DEDICATION PLAT <sup>1</sup>API Number Welch Bone Spring 64010 30-015-44144 Well Number Property Name Property Code #502H PLUCKY 14 FED COM 3200.82 Elevation Operator Name OGRID No. 3364 7377 Resources, Inc.

<sup>10</sup>Surface Location County East/West lin Feet from the North/South line Feet from the Lot Idn UL or lot no. Section Township Range **EDDY** 250' SOUTH 660' **EAST** 26-E 26-S P 14

| . | UL or lot no.                           | Section<br>11            | Township 26-S | Range<br>26-E  | Lot Idn<br>—          | Feet from the 2424' | North/South line SOUTH | Feet from the 362' | East/West line<br>EAST | EDDY |
|---|-----------------------------------------|--------------------------|---------------|----------------|-----------------------|---------------------|------------------------|--------------------|------------------------|------|
|   | <sup>12</sup> Dedicated Acres<br>240.00 | <sup>13</sup> Joint or I | nfill 14Co    | nsolidation Co | de <sup>15</sup> Orde | er No.              |                        |                    |                        |      |

No allowable will be assigned to this completion until all interests have been consolidated or a non-standard unit has been approved by the division.

,