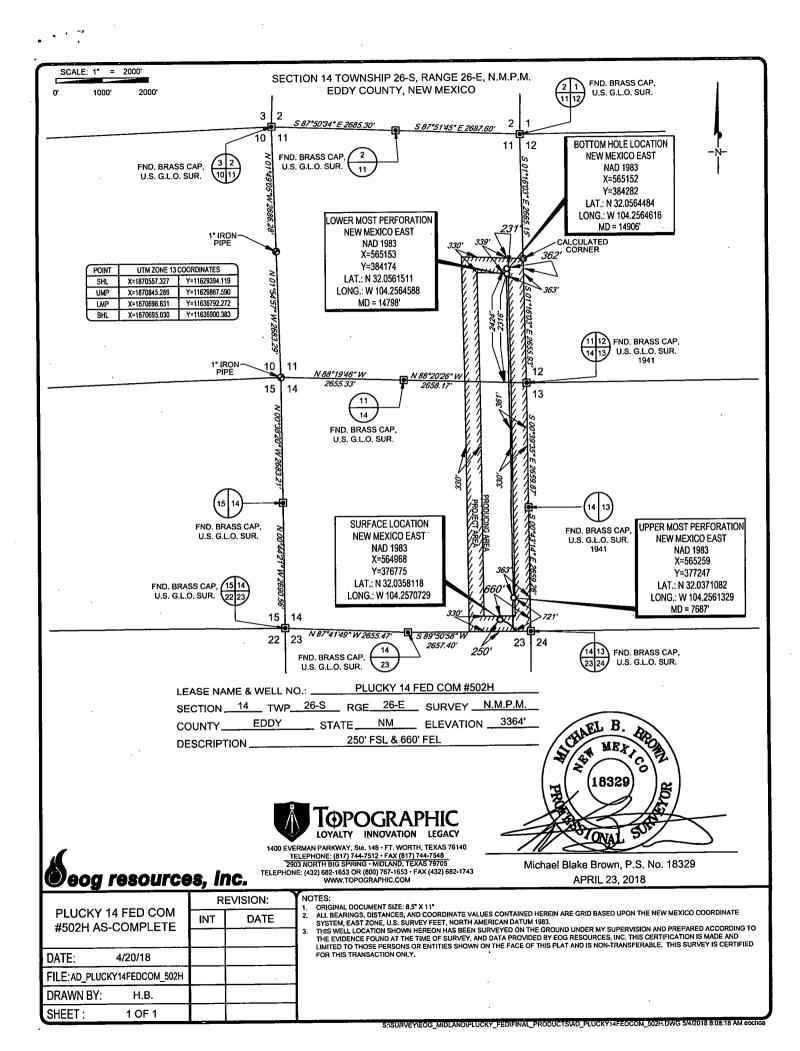

AMENDED REPORT

WELL LOCATION AND ACREAGE DEDICATION PLAT <sup>1</sup>API Number Welch Bone Spring 64010 30-015-44144 Well Number Property Name Property Code #502H PLUCKY 14 FED COM 3200.82 Elevation Operator Name OGRID No. 3364 7377 Resources, Inc.

<sup>10</sup>Surface Location County East/West lin Feet from the North/South line Feet from the Lot Idn UL or lot no. Section Township Range **EDDY** 250' SOUTH 660' **EAST** 26-E 26-S P 14

| . | UL or lot no.                           | Section<br>11            | Township 26-S | Range<br>26-E  | Lot Idn<br>—          | Feet from the 2424' | North/South line SOUTH | Feet from the 362' | East/West line<br>EAST | EDDY |
|---|-----------------------------------------|--------------------------|---------------|----------------|-----------------------|---------------------|------------------------|--------------------|------------------------|------|
|   | <sup>12</sup> Dedicated Acres<br>240.00 | <sup>13</sup> Joint or I | nfill 14Co    | nsolidation Co | de <sup>15</sup> Orde | er No.              |                        |                    |                        |      |

No allowable will be assigned to this completion until all interests have been consolidated or a non-standard unit has been approved by the division.

,