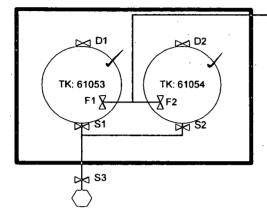

# **KEY/NOTES**

WELL PAD NOT BERMED FIREWALL H= 3 FT

S-1: SEPARATOR

S1 – S3 – SALELS VALVES F1 – F2 – FILL VALVES D1 – D2 – DRAIN VALVES

| FIGURE TITL | <del> </del>                                                       |                   |     |                            | <br> | DATE        | MARCH 2018   |
|-------------|--------------------------------------------------------------------|-------------------|-----|----------------------------|------|-------------|--------------|
|             | B&C 25 FEDERAL 2                                                   |                   |     |                            |      | SCALE       | NOT TO SCALE |
| API         |                                                                    | LEASE             |     |                            | <br> | DRAWN BY    | AC .         |
| AFI         | 30-015-31745                                                       | NMNM93457         |     | CA#                        |      | APPROVED BY | vc           |
|             | 30-013-31743                                                       |                   |     | ,                          | <br> |             |              |
| OPERATOR    | MARATHON OIL PERMIAN, LLC<br>5555 SAN FELIPE ST, HOUSTON, TX 77056 |                   |     |                            |      |             |              |
| LOCATION    | EDDY COUNTY NM                                                     | SWSE-25-T20S-R21E | LAT | 32.5367584<br>-104.7454071 |      |             |              |

## Valve Positioning in the Production Phase

Production to 61053

Production to 61054

F1 is open

F2 is open

S1-S2 are sealed closed

S1-S2 are sealed closed D1-D2 are sealed closed

D1-D2 are sealed closed F2 is sealed closed

F1 is sealed closed

#### Valve Positioning in the Sales Phase

Sales from 61053

Sales from 61054

S1 and S3 are open

S2 and S3 are open

F1 is sealed closed

F2 is sealed closed

F2 is open/closed S2 is sealed closed F1 is open/closed S1 is sealed closed

D1-D2 are sealed closed

D1-D2 are sealed closed

## Valve Positioning in the Drain Phase

Sales from 61053

Sales from 61054

D1 is open

D2 is open

LOCATION

F1 is sealed closed

F2 is sealed closed

F2 is open/closed

F1 is open/closed

D2 is sealed closed

D1 is sealed closed

S1-S2 are sealed closed

S1-S2 are sealed closed

FIGURE TITLE DATE MARCH 2018 **B&C 25 FEDERAL 2** SCALE NOT TO SCALE DRAWN BY API LEASE CA# APPROVED BY JVC NMNM93457 30-015-31745 OPERATOR MARATHON OIL PERMIAN, LLC 5555 SAN FELIPE ST, HOUSTON, TX 77056