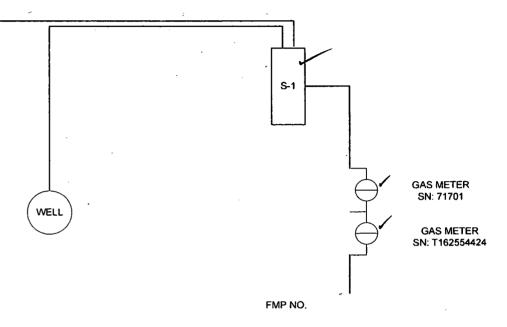

# **KEY/NOTES**

WELL PAD NOT BERMED FIREWALL H= 3 FT

S-1: SEPARATOR

S1 – S3 – SALELS VALVES F1 – F2 – FILL VALVES D1 – D2 – DRAIN VALVES

| FIGURE TITL | <del> </del>                                                       |                   |     |                            | <br> | DATE        | MARCH 2018   |
|-------------|--------------------------------------------------------------------|-------------------|-----|----------------------------|------|-------------|--------------|
|             | B&C 25 FEDERAL 2                                                   |                   |     |                            |      | SCALE       | NOT TO SCALE |
| API         |                                                                    | LEASE             |     |                            | <br> | DRAWN BY    | AC .         |
| AFI         | 30-015-31745                                                       | NMNM93457         |     | CA#                        |      | APPROVED BY | vc           |
|             | 30-013-31743                                                       |                   |     | ,                          | <br> |             |              |
| OPERATOR    | MARATHON OIL PERMIAN, LLC<br>5555 SAN FELIPE ST, HOUSTON, TX 77056 |                   |     |                            |      |             |              |
| LOCATION    | EDDY COUNTY NM                                                     | SWSE-25-T20S-R21E | LAT | 32.5367584<br>-104.7454071 |      |             |              |