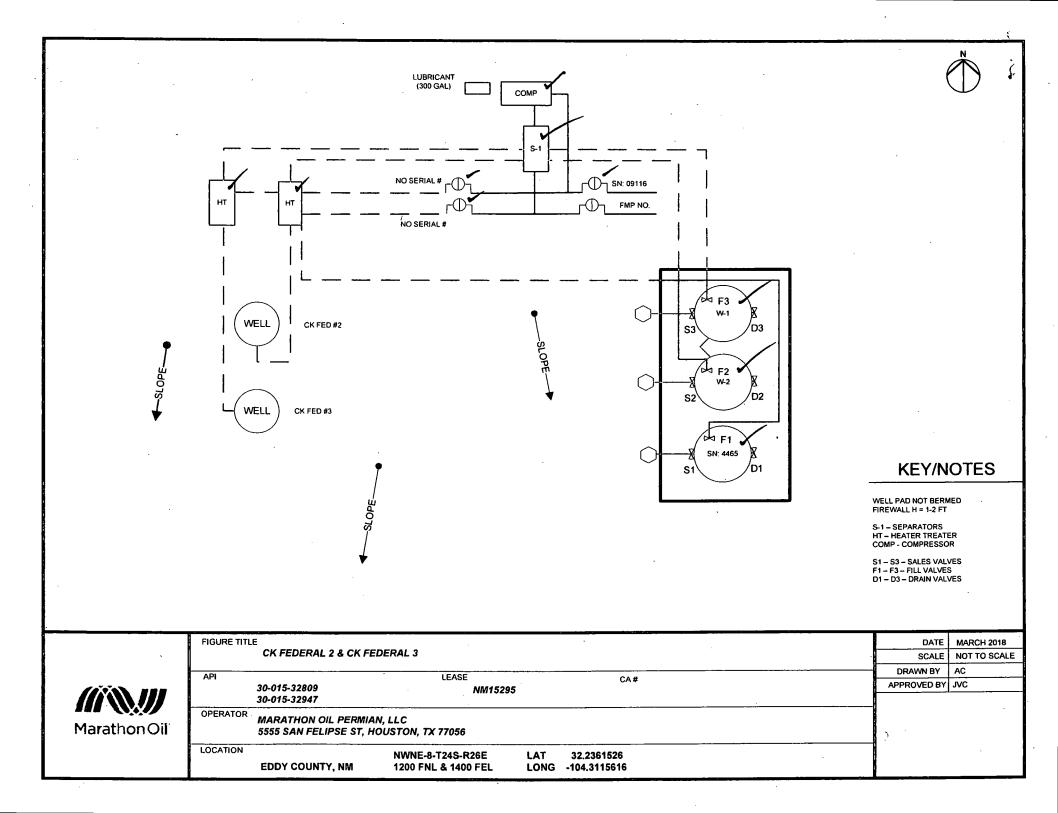

## Valve Positioning in the Production Phase

Production to SN 4465

F1 is open S1 is sealed closed D1 is sealed closed

Valve Positioning in the Sales Phase

Sales from SN 4465 S1 is open F1 is sealed closed

D1 is sealed closed

Valve Positioning in the Drain Phase

Sales from SN 4465 D1 is open F1 is sealed closed S1 is sealed closed

| , <u>, , , , , , , , , , , , , , , , , , </u> | FIGURE TITLE                                          | DATE        | MARCH 2018   |
|-----------------------------------------------|-------------------------------------------------------|-------------|--------------|
|                                               | CK FEDERAL 2 & CK FEDERAL 3                           | SCALE       | NOT TO SCALE |
| Marathon Oil                                  |                                                       | DRAWN BY    | AC           |
|                                               | API LEASE CA #<br>30-015-32809 NM15295                | APPROVED BY | JVC          |
|                                               | 30-015-32947                                          |             |              |
|                                               | OPERATOR MARATHON OIL PERMIAN, LLC                    |             |              |
|                                               | 5555 SAN FELIPSE ST, HOUSTON, TX 77056                |             |              |
|                                               | LOCATION NWNE-8-T24S-R26E LAT 32.2361526              |             |              |
|                                               | EDDY COUNTY, NM 1200 FNL & 1400 FEL LONG -104.3115616 | Ĭ           |              |