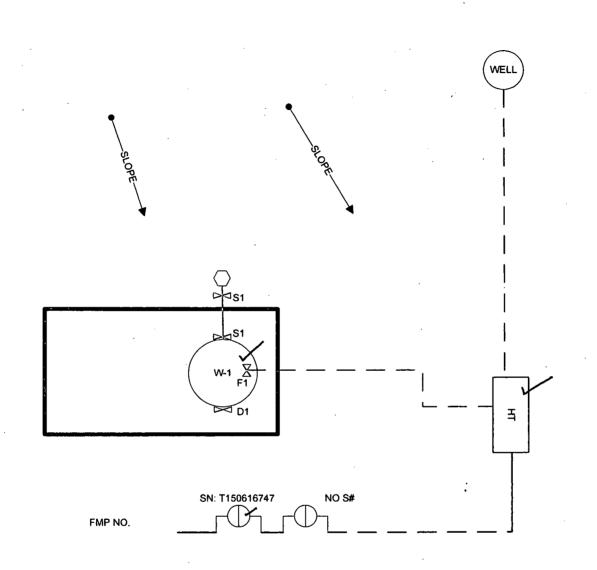

## **KEY/NOTES**

WELL PAD NOT BERMED

HT - HEATER TREATER .

F1 – FILL VALVES S1 – SALES VALVES D1 – DRAIN VALVES

Marathon Oil

| FIGURE TITL | E EXXON FEDERAL COM                                                 | 3                                               |                           | •                                     | DATE<br>SCALE | MARCH 2018<br>NOT TO SCALE |
|-------------|---------------------------------------------------------------------|-------------------------------------------------|---------------------------|---------------------------------------|---------------|----------------------------|
| API -       | · · · · · · · · · · · · · · · · · · ·                               | LEASE                                           | CA#                       | · · · · · · · · · · · · · · · · · · · | DRAWN BY      | AC                         |
|             | 30-015-32865                                                        | NMNM71851                                       | <i>5</i> /1#              |                                       | APPROVED BY   | ıvc                        |
| OPERATOR    | MARATHON OIL PERMIAN, LLC<br>5555 SAN FELIPSE ST, HOUSTON, TX 77056 |                                                 |                           |                                       |               |                            |
| LOCATION    | EDDY COUNTY, NM                                                     | NENE-17-T24S-R26E LAT<br>515 FNL & 305 FEL LONG | 32.2234802<br>104.3079453 |                                       |               | •                          |