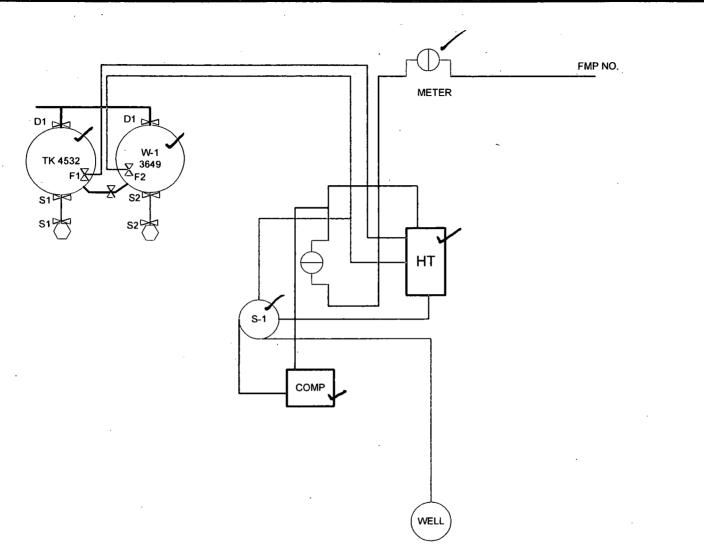

# KEY/NOTES

WELL PAD NOT BERMED

HT - HEATER TREATER S-1 - SEPARATOR COMP - COMPRESSOR

F1-F2 - FILL VALVES S1-S2 - SALES VALVES D1-D2 - DRAIN VALVES

| FIGURE TIT | FIGURE TITLE                                  |                 |     |                            |  | DATE        | APRIL 2018   |
|------------|-----------------------------------------------|-----------------|-----|----------------------------|--|-------------|--------------|
|            | GOURLEY FEDERAL 30                            | ₹               |     |                            |  | SCALE       | NOT TO SCALE |
| API        |                                               | LEASE           |     |                            |  | DRAWN BY    | AC           |
| AFI        |                                               |                 |     | CA#                        |  | APPROVED BY | JVC          |
|            | 30-015-34152                                  | NM266           | 84A | •                          |  |             |              |
| OPERATOR   | MARATHON OIL PERMIA<br>5555 SAN FELIPSE ST, F | •               |     |                            |  | i<br>i      |              |
| LOCATION   | EDDY COUNTY NM                                | SENE-28-22S-28E | LAT | 32.3664589<br>-104.0867157 |  |             |              |

### Valve Positioning in the Production Phase

Production from TK: 4532 F1 is open S1 is sealed closed D1 is sealed closed Overflow is open

## Valve Positioning in the Sales Phase

Sales from TK: 4532 ( S1 and S3 are open F1 is sealed closed D1 is sealed closed Overflow is closed

### Valve Positioning in the Drain Phase

Drain from TK: 4532 D1 is open F1 is sealed closed S1 is sealed closed Overflow is closed

| FIGURE TITL |                                               | •                                     |             | -                          | •               | DATE        | APRIL 2018   |
|-------------|-----------------------------------------------|---------------------------------------|-------------|----------------------------|-----------------|-------------|--------------|
|             | GOURLEY FEDERAL 30                            | 2                                     |             |                            |                 | SCALE       | NOT TO SCALE |
| API         |                                               | LEASE                                 |             |                            | <br><del></del> | DRAWN BY    | AC           |
| AFI         |                                               |                                       |             | CA#                        |                 | APPROVED BY | IVC          |
|             | 30-015-34152                                  | NM2668                                | 4A          |                            |                 |             |              |
| OPERATOR    | MARATHON OIL PERMIA<br>5555 SAN FELIPSE ST, F | -                                     |             |                            |                 |             |              |
| LOCATION    | EDDY COUNTY, NM                               | SENE-28-22S-28E<br>1650 FNL & 810 FEL | LAT<br>LONG | 32.3664589<br>-104.0867157 |                 |             |              |