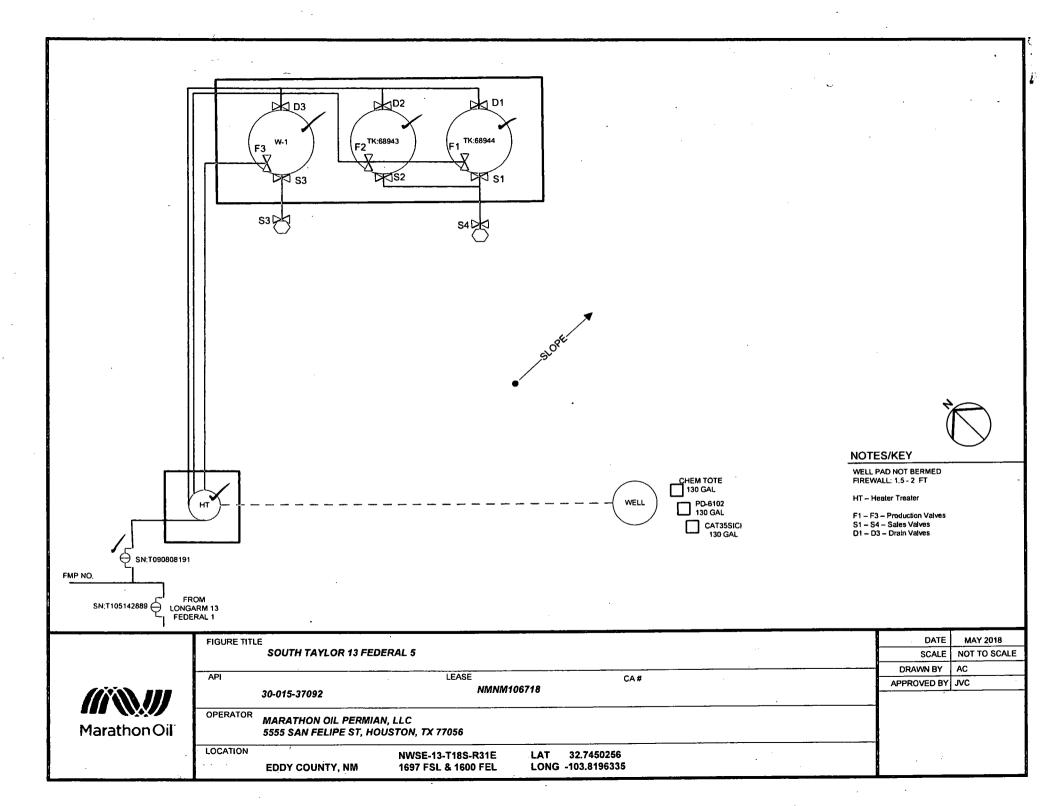

# Valve Positioning in the Production Phase

Production into TK68944

Production into TK68943

F1 is open

F2 is open

F2 is sealed closed

F1 is sealed closed

S1-S2 are sealed closed

S1-S2 are sealed closed

D1-D2 are sealed closed

D1-D2 are sealed closed

## Valve Positioning in the Sales Phase

Sales from TK68944

Sales from TK68943

S1 is open

S2 is open

S2 is sealed closed

S1 is sealed closed

F1 is sealed closed

F2 is sealed closed

F2 is open or closed

F1 is open or closed

D1-D2 are sealed closed

D1-D2 are sealed closed

#### Valve Positioning in the Drain Phase

Draining from TK68944

D1 is open

Draining from TK68943

D2 is open

D2 is sealed closed

D1 is sealed closed

F1 is sealed closed

F2 is sealed closed

F2 is open or closed

F1 is open or closed

S1-S2 are sealed closed

S1-S2 are sealed closed

| FIGURE TITL |                                                                    | DATE        | MAY 2018     |
|-------------|--------------------------------------------------------------------|-------------|--------------|
|             | SOUTH TAYLOR 13 FEDERAL 5                                          | SCALE       | NOT TO SCALE |
| API         | LEASE CA#                                                          | DRAWN BY    | AC           |
|             | CA #<br>30-015-37092 NMNM106718                                    | APPROVED BY | JVC          |
|             |                                                                    | _#          | •            |
| OPERATOR    | MARATHON OIL PERMIAN, LLC<br>5555 SAN FELIPE ST, HOUSTON, TX 77056 |             |              |
| LOCATION    | NWSE-13-T18S-R31E LAT 32,7450256                                   | _           |              |
| •           | EDDY COUNTY, NM 1697 FSL & 1600 FEL LONG -103,8196335              |             |              |