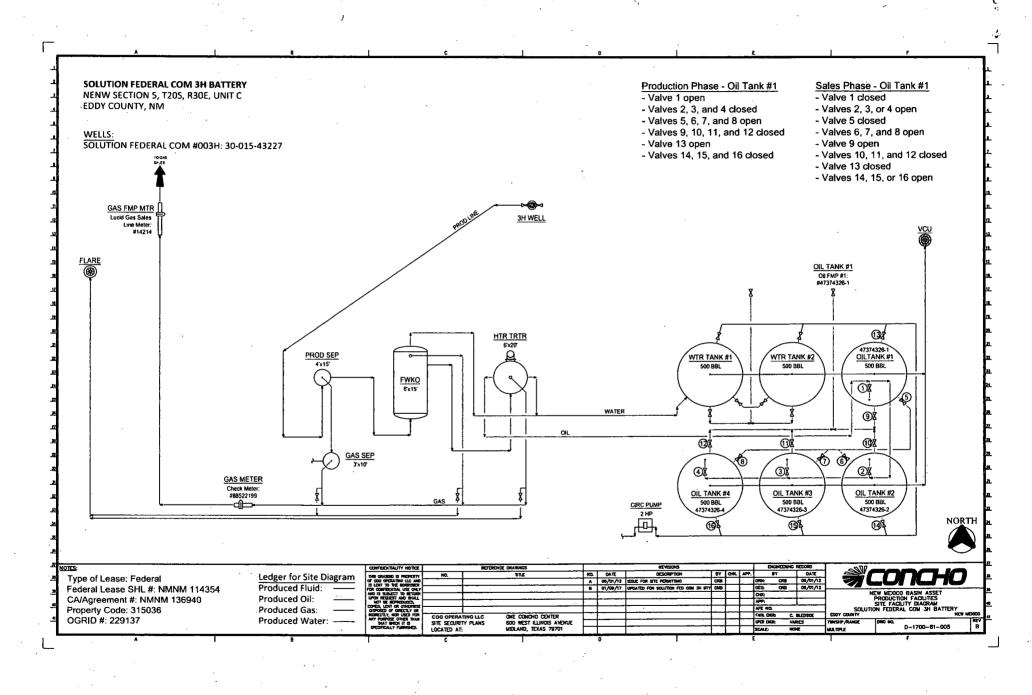

| 6. | If Indian. | Allottee | or Tribe | Name |
|----|------------|----------|----------|------|

NMNM0429170

|                                                                                                                                                                                                                                                                                                                                                                                                                                                                                                                                                                                                                                                                                                                                                                                                                                                                                                    | i. Ose form 5100-5 (Ar              | D) 101 30011 P           |                                                        |           |                                                             |                  |
|----------------------------------------------------------------------------------------------------------------------------------------------------------------------------------------------------------------------------------------------------------------------------------------------------------------------------------------------------------------------------------------------------------------------------------------------------------------------------------------------------------------------------------------------------------------------------------------------------------------------------------------------------------------------------------------------------------------------------------------------------------------------------------------------------------------------------------------------------------------------------------------------------|-------------------------------------|--------------------------|--------------------------------------------------------|-----------|-------------------------------------------------------------|------------------|
| SUBMIT IN TRIPLICATE - Other instructions on page 2                                                                                                                                                                                                                                                                                                                                                                                                                                                                                                                                                                                                                                                                                                                                                                                                                                                |                                     |                          | 7. If Unit or CA/Agreement, Name and/or No. NMNM136940 |           |                                                             |                  |
| 1. Type of Well  ☑ Oil Well ☐ Gas Well ☐ Other                                                                                                                                                                                                                                                                                                                                                                                                                                                                                                                                                                                                                                                                                                                                                                                                                                                     |                                     |                          | Well Name and No.     SOLUTION FEDERAL COM 3H          |           |                                                             |                  |
| Name of Operator Contact: BOBBIE GOODLOE COG OPERATING LLC E-Mail: bgoodloe@concho.com                                                                                                                                                                                                                                                                                                                                                                                                                                                                                                                                                                                                                                                                                                                                                                                                             |                                     |                          | 9. API Well No.<br>30-015-43227                        |           |                                                             |                  |
| 3a. Address       3b. Phone No.         2208 W MAIN STREET       Ph: 575-748         ARTESIA, NM 88210       88210                                                                                                                                                                                                                                                                                                                                                                                                                                                                                                                                                                                                                                                                                                                                                                                 |                                     |                          | . (include area code)<br>8-6952                        |           | 10. Field and Pool or Exploratory Area PARKWAY; BONE SPRING |                  |
| 4. Location of Well (Footage, Sec., T.                                                                                                                                                                                                                                                                                                                                                                                                                                                                                                                                                                                                                                                                                                                                                                                                                                                             | , R., M., or Survey Description     | 1)                       |                                                        |           | 11. County or Parish, State                                 |                  |
| Sec 5 T20S R30E NENW 190FNL 2250FWL                                                                                                                                                                                                                                                                                                                                                                                                                                                                                                                                                                                                                                                                                                                                                                                                                                                                |                                     |                          |                                                        |           | EDDY COUNTY,                                                | , NM             |
| 12. CHECK THE AF                                                                                                                                                                                                                                                                                                                                                                                                                                                                                                                                                                                                                                                                                                                                                                                                                                                                                   | PPROPRIATE BOX(ES)                  | TO INDICA                | TE NATURE O                                            | F NOTICE, | REPORT, OR OTH                                              | ER DATA          |
| TYPE OF SUBMISSION                                                                                                                                                                                                                                                                                                                                                                                                                                                                                                                                                                                                                                                                                                                                                                                                                                                                                 |                                     |                          | TYPE OF                                                | ACTION    |                                                             |                  |
| Notice of Intent                                                                                                                                                                                                                                                                                                                                                                                                                                                                                                                                                                                                                                                                                                                                                                                                                                                                                   | ☐ Acidize                           | ☐ Dee                    | pen                                                    | ☐ Product | tion (Start/Resume)                                         | ■ Water Shut-Off |
|                                                                                                                                                                                                                                                                                                                                                                                                                                                                                                                                                                                                                                                                                                                                                                                                                                                                                                    | ☐ Alter Casing                      | ☐ Hyo                    | raulic Fracturing                                      | ☐ Reclam  | ation                                                       | ■ Well Integrity |
| ☐ Subsequent Report                                                                                                                                                                                                                                                                                                                                                                                                                                                                                                                                                                                                                                                                                                                                                                                                                                                                                | □ Casing Repair                     | ☐ Nev                    | v Construction                                         | ☐ Recomp  | olete                                                       | Other            |
| ☐ Final Abandonment Notice                                                                                                                                                                                                                                                                                                                                                                                                                                                                                                                                                                                                                                                                                                                                                                                                                                                                         | □ Change Plans                      | Plug                     | g and Abandon                                          | ☐ Tempor  | rarily Abandon                                              |                  |
| ·                                                                                                                                                                                                                                                                                                                                                                                                                                                                                                                                                                                                                                                                                                                                                                                                                                                                                                  | ☐ Convert to Injection              | Plug                     | g Back                                                 | ☐ Water I | Disposal                                                    |                  |
| Attach the Bond under which the work will be performed or provide the Bond No. on file with BLM/BIA. Required subsequent reports must be filed within 30 days following completion of the involved operations. If the operation results in a multiple completion or recompletion in a new interval, a Form 3160-4 must be filed once testing has been completed. Final Abandonment Notices must be filed only after all requirements, including reclamation, have been completed and the operator has determined that the site is ready for final inspection.  COG OPERATING LLC RESPECTFULLY REQUESTS DESIGNATION OF GAS FACILITY MEASUREMENT POINTS FOR OUR SOLUTION FEDERAL COM #3H.  LUCID GAS SALES METER #14214 MEETS API AND AGA STANDARDS AND WILL MEASURE AND BE CALIBRATED ACCORDING TO ALL FEDERAL REQUIREMENTS AND REGULATIONS.  SEE ATTACHED FACILITY DIAGRAM  RECEIVED  MAY 2 1 2018 |                                     |                          |                                                        |           |                                                             |                  |
|                                                                                                                                                                                                                                                                                                                                                                                                                                                                                                                                                                                                                                                                                                                                                                                                                                                                                                    |                                     | MAY                      | 3 1 2018                                               | RI        | BALL OF LAND MEN                                            |                  |
| 14. I hereby certify that the foregoing is true and correct.  Electronic Submission #42831/03 ifjed by the BLM Well Information System  For COG OPERATING LLC; Selection Committed to AFMSS for processing by DEBORAH MCKINNEY on 05/21/2018 ()                                                                                                                                                                                                                                                                                                                                                                                                                                                                                                                                                                                                                                                    |                                     |                          |                                                        |           |                                                             |                  |
| 1                                                                                                                                                                                                                                                                                                                                                                                                                                                                                                                                                                                                                                                                                                                                                                                                                                                                                                  |                                     | Title REGULATORY ANALYST |                                                        |           |                                                             |                  |
| Signature (Electronic S                                                                                                                                                                                                                                                                                                                                                                                                                                                                                                                                                                                                                                                                                                                                                                                                                                                                            | Submission)                         |                          | Date 05/21/20                                          | 018       |                                                             |                  |
| THIS SPACE FOR FEDERAL OR STATE OFFICE USE                                                                                                                                                                                                                                                                                                                                                                                                                                                                                                                                                                                                                                                                                                                                                                                                                                                         |                                     |                          |                                                        |           |                                                             |                  |
| Approved By                                                                                                                                                                                                                                                                                                                                                                                                                                                                                                                                                                                                                                                                                                                                                                                                                                                                                        |                                     |                          | Title                                                  | \         | •                                                           | Date             |
| Conditions of approval, if any, are attached certify that the applicant holds legal or equivalent would entitle the applicant to condu                                                                                                                                                                                                                                                                                                                                                                                                                                                                                                                                                                                                                                                                                                                                                             | itable title to those rights in the |                          | Office                                                 |           |                                                             |                  |
| Title 18 U.S.C. Section 1001 and Title 43 U.S.C. Section 1212, make it a crime for any person knowingly and willfully to make to any department or agency of the United States any false, fictitious or fraudulent statements or representations as to any matter within its jurisdiction.                                                                                                                                                                                                                                                                                                                                                                                                                                                                                                                                                                                                         |                                     |                          |                                                        |           |                                                             |                  |