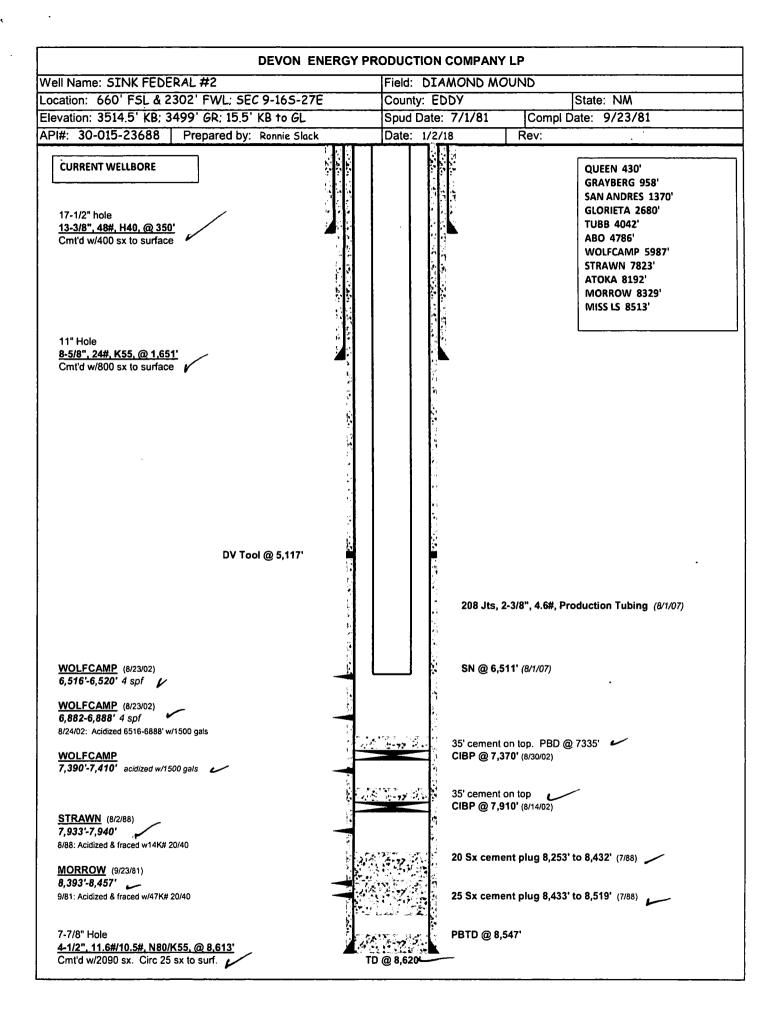

| DEVON ENERGY                                                                                         | PRODUCTION COMPANY LP                                                                                                        |
|------------------------------------------------------------------------------------------------------|------------------------------------------------------------------------------------------------------------------------------|
| /ell Name: SINK FEDERAL #2                                                                           | Field: DIAMOND MOUND                                                                                                         |
| ocation: 660' FSL & 2302' FWL; SEC 9-165-27E                                                         | County: EDDY State: NM                                                                                                       |
| levation: 3514.5' KB; 3499' GR; 15.5' KB to GL                                                       | Spud Date: 7/1/81   Compl Date: 9/23/81                                                                                      |
| PI#: 30-015-23688 Prepared by: Ronnie Slack                                                          | Date: 1/2/18 Rev:                                                                                                            |
| PROPOSED PLUG & ABANDONMENT                                                                          | Proposed:                                                                                                                    |
| 17-1/2" hole 13-3/8", 48#, H40, @ 350' Cmt'd w/400 sx to surface                                     | 2. Cut wellhead off 3' BGL. Set dry hole marker.  1. Circ 30 sx Cl C from 430' to surface (T.Queen 430'; 13-3/8" shoe 350')  |
|                                                                                                      | 10# Mud                                                                                                                      |
| 11" Hole  8-5/8", 24#, K55, @ 1,651'  Cmt'd w/800 sx to surface                                      | Proposed: 1. Spot 25 sx (375') Cl C @ 1,705' - 1,330'. Tag. (8-5/8 shoe 1651'.)                                              |
|                                                                                                      | 10# Mud                                                                                                                      |
|                                                                                                      | Proposed: 1. Spot 25 sx (375') Cl C @ 2,750' - 2,375'. (7. Glorieta 2680')                                                   |
| \{\bar{\chi}{\chi}\}                                                                                 | 10# Mud 5                                                                                                                    |
| DV Tool @ 5,117'                                                                                     | Proposed: 1. Spot 40 sx (600') CI C @ 5,220' - 4,620'. Tag. (dv 5117', T.Abo 4786')                                          |
|                                                                                                      | 10# Mud                                                                                                                      |
| <u>WOLFCAMP</u> (8/23/02)<br><b>6,516'-6,520'</b> 4 spf                                              | Proposed: 2. Spot 40 sx (600') CI C @ 6,475' - 5,875'. 1. Set CIBP @ 6,475'. Tag. Circ 10# salt gel mud. (T. Wolfcamp 5987') |
| WOLFCAMP (8/23/02)<br>6,882-6,888' 4 spf                                                             |                                                                                                                              |
| 8/24/02: Acidized 6516-6888' w/1500 gals                                                             | 35' cement on top. PBD @ 7335' CIBP @ 7,370' (8/30/02)                                                                       |
| WOLFCAMP<br>7,390'-7,410' acidized w/1500 gals                                                       | 35' cement on top                                                                                                            |
| <u>STRAWN</u> (8/2/88)<br>7,933'-7,940'                                                              | CIBP @ 7,910' (8/14/02)                                                                                                      |
| 8/88: Acidized & fraced w14K# 20/40                                                                  | 20 Sx cement plug 8,253' to 8,432' (7/88)                                                                                    |
| MORROW (9/23/81) 8,393'-8,457' 9/81: Acidized & fraced w/47K# 20/40                                  | 25 Sx cement plug 8,433' to 8,519' (7/88)                                                                                    |
| 7-7/8" Hole<br><u>4-1/2", 11.6#/10.5#, N80/K55, @ 8,613'</u><br>Cmt'd w/2090 sx. Circ 25 sx to surf. | PBTD @ 8,547'                                                                                                                |