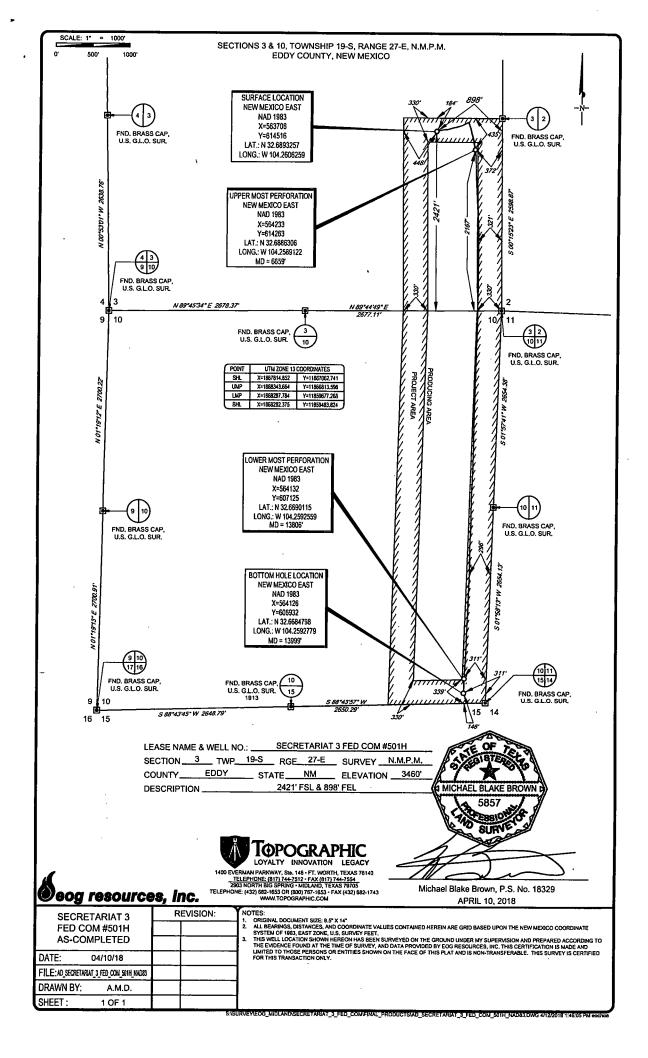

**FORM C-102** 

**District Office** 

WELL LOCATION AND ACREAGE DEDICATION PLAT

| 30-015- <b>4</b>                     | 1291 98239 | WC-015 GO3 S192703 T; B           | ONE SPRING |
|--------------------------------------|------------|-----------------------------------|------------|
| <sup>4</sup> Property Code<br>318324 | SECRETA    | <sup>6</sup> Well Number<br>#501H |            |
| <sup>7</sup> ogrid №.<br>7377        | EOG R      | <sup>9</sup> Elevation<br>3460'   |            |
|                                      |            |                                   |            |

<sup>10</sup>Surface Location UL or lot no. Section Township Range Lot Idn Feet from the North/South line Feet from the East/West line County Ι 3 19-S 27-E 2421' SOUTH 898 **EDDY** EAST

| UL or lot no.                        | Section                  | Township   | Range           | Lot Idn                  | Feet from the | North/South line | Feet from the | East/West line | County |
|--------------------------------------|--------------------------|------------|-----------------|--------------------------|---------------|------------------|---------------|----------------|--------|
| P                                    | 10                       | 19-S       | 27-E            | -                        | 146"          | SOUTH            | 311'          | EAST           | EDDY   |
| <sup>12</sup> Dedicated Acres 240.00 | <sup>13</sup> Joint or 1 | nfill 14Co | nsolidation Cod | le <sup>15</sup> Order N | o.            |                  |               |                |        |

No allowable will be assigned to this completion until all interests have been consolidated or a non-standard unit has been approved by the division.