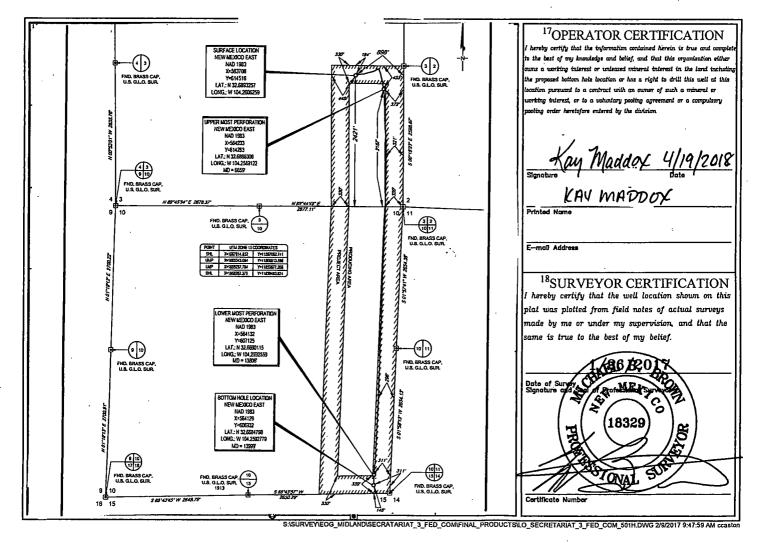

**FORM C-102** 

**District Office** 

WELL LOCATION AND ACREAGE DEDICATION PLAT

| 30-015- <b>4</b>                     | 1291 98239 | WC-015 GO3 S192703 T; B           | ONE SPRING |
|--------------------------------------|------------|-----------------------------------|------------|
| <sup>4</sup> Property Code<br>318324 | SECRETA    | <sup>6</sup> Well Number<br>#501H |            |
| <sup>7</sup> ogrid №.<br>7377        | EOG R      | <sup>9</sup> Elevation<br>3460'   |            |
|                                      |            |                                   |            |

<sup>10</sup>Surface Location UL or lot no. Section Township Range Lot Idn Feet from the North/South line Feet from the East/West line County Ι 3 19-S 27-E 2421' SOUTH 898 **EDDY** EAST

| UL or lot no.                        | Section                  | Township   | Range           | Lot Idn                  | Feet from the | North/South line | Feet from the | East/West line | County |
|--------------------------------------|--------------------------|------------|-----------------|--------------------------|---------------|------------------|---------------|----------------|--------|
| P                                    | 10                       | 19-S       | 27-E            | -                        | 146"          | SOUTH            | 311'          | EAST           | EDDY   |
| <sup>12</sup> Dedicated Acres 240.00 | <sup>13</sup> Joint or 1 | nfill 14Co | nsolidation Cod | le <sup>15</sup> Order N | o.            |                  |               |                |        |

No allowable will be assigned to this completion until all interests have been consolidated or a non-standard unit has been approved by the division.